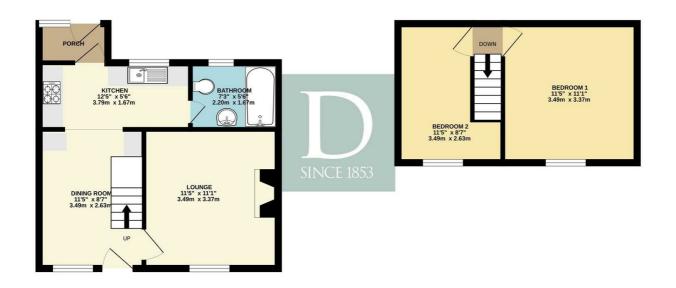

## **Directions**

GROUND FLOOR 344 sq.ft. (32.0 sq.m.) approx. 1ST FLOOR 225 sq.ft. (20.9 sq.m.) approx.

TOTAL FLOOR AREA: 569 sq.ft. (52.9 sq.m.) approx.

Whilst every attempt has been made to ensure the accuracy of the floorplan contained here, measurements of doors, windows, rooms and any other terms are approximate and no responsibility is taken for any error, prospective purchaser. The services, systems and appliances shown have not been tested and no guarantee as to their operability or efficiency can be given.