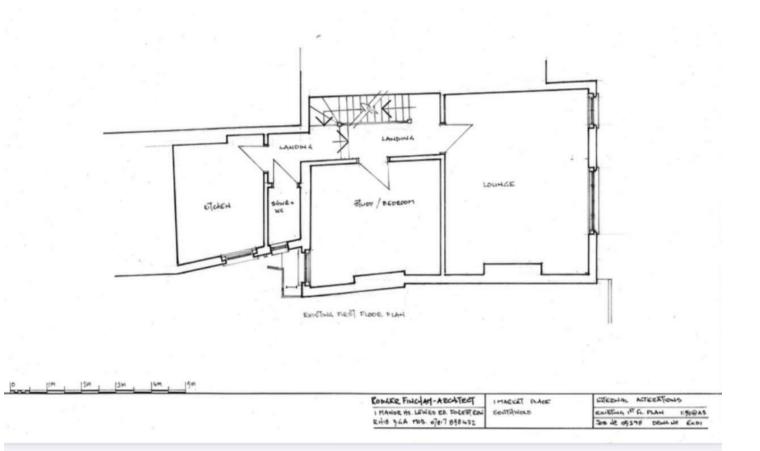

Upon entering the 1st floor, you are greeted by two inviting reception rooms, perfect for relaxation or entertaining guests. The layout is thoughtfully designed to maximise space and light, creating a warm and welcoming atmosphere throughout. The apartment features two wellproportioned bedrooms, providing ample room for rest and privacy.

The modern shower room is both stylish and functional, catering to your daily needs with ease. This apartment is ideal for those seeking a coastal retreat or a permanent residence in one of Suffolk's most picturesque towns.