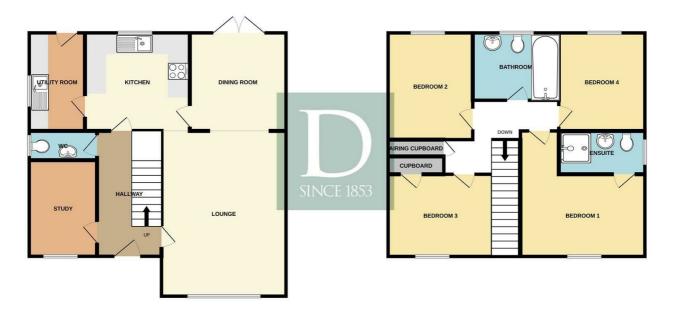

GROUND FLOOR 579 sq.ft. (53.8 sq.m.) approx. 1ST FLOOR 489 sq.ft. (45.4 sq.m.) approx.

TOTAL FLOOR AREA: 1068 sq.ft. (99.2 sq.m.) approx.

Whilst every attempt has been made to ensure the accuracy of the floorplan contained here, measurements of doors, windows, rooms and any other items are approximate and no responsibility is daten for any error, omission or mis-statement. This plan is for illustrative purposes only and should be used as such by any prospective purchaser. The services, systems and appliances shown have not been tested and no guarantee as to their operability or efficiency can be given.