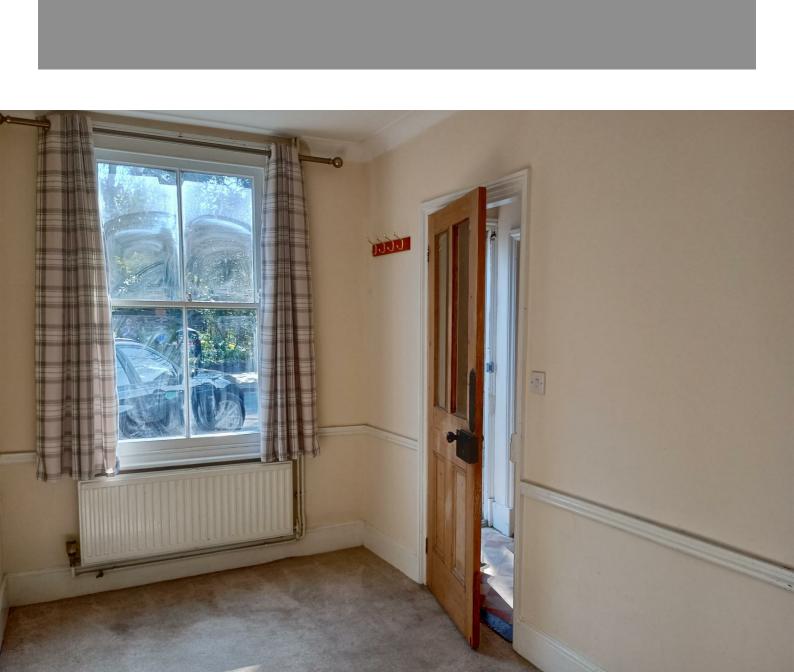

## Key features

- Period Property
- Three Bedrooms
- Dining Room
- Gas Fired Central Heating

Three bedroom period property located in the centre of town with gas fired central heating.

Sitting Room, Dining Room and one further reception room on the ground floor, bedrooms and family bathroom to the first floor. Please note; the property does not have a garden. Restrictions: we cannot accept applicants who are smokers or those owning pets.