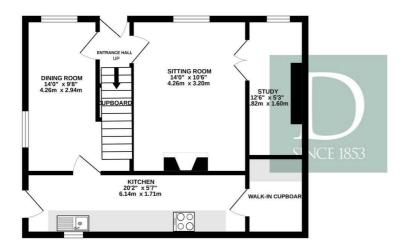

GROUND FLOOR 485 sq.ft. (45.1 sq.m.) approx. 1ST FLOOR 386 sq.ft. (35.9 sq.m.) approx.

## TOTAL FLOOR AREA: 871 sq.ft. (80.9 sq.m.) approx

Whilst every attempt has been made to ensure the accuracy of the floorplan contained here, measurements of doors windows, rooms and any other tiens are approximate and no responsibility is taken for any enror, omission or mis-statement. This plan is for illustrative purposes only and should be used as such by any prospective purchaser. The services, systems and appliances shown have not been tested and no guarante as to their operability or efficiency can be given.