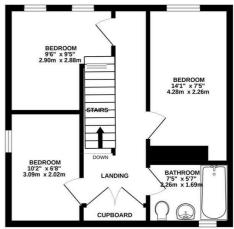

GROUND FLOOR 485 sq.ft. (45.1 sq.m.) approx. 1ST FLOOR 386 sq.ft. (35.9 sq.m.) approx.

## TOTAL FLOOR AREA: 871 sq.ft. (80.9 sq.m.) approx

Whilst every attempt has been made to ensure the accuracy of the floorplan contained here, measurements of doors windows, rooms and any other tiens are approximate and no responsibility is taken for any enror, omission or mis-statement. This plan is for illustrative purposes only and should be used as such by any prospective purchaser. The services, systems and appliances shown have not been tested and no guarante as to their operability or efficiency can be given.