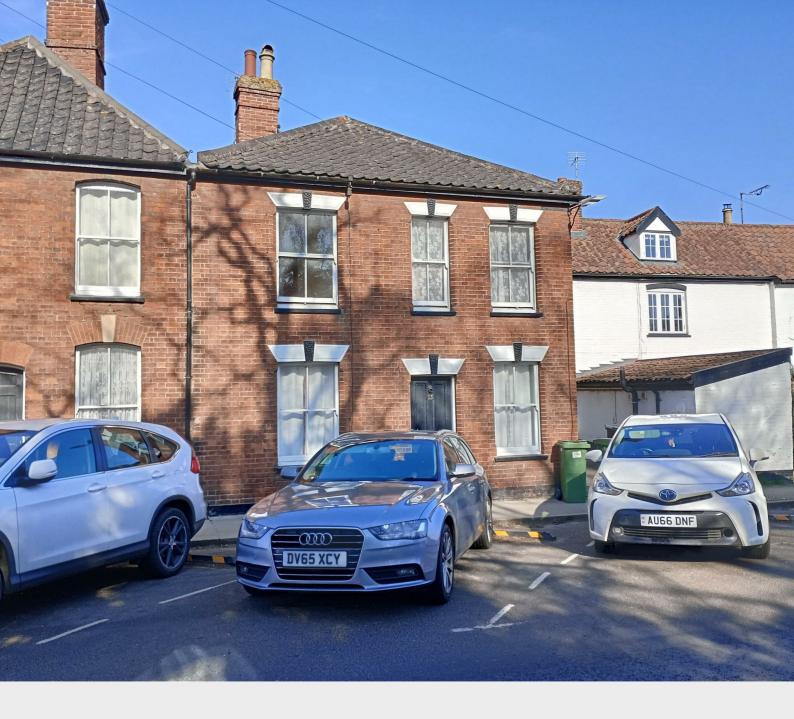

Broad Street | | Harleston | IP20 9AZ

£1,000 PCM

## Key features

- Period Property
- Three Bedrooms
- Dining Room
- Gas Fired Central Heating

Three bedroom period property located in the centre of town with gas fired central heating.

Sitting Room, Dining Room and one further reception room on the ground floor, bedrooms and family bathroom to the first floor. Please note; the property does not have a garden. Restrictions: we cannot accept applicants who are smokers or those owning pets.