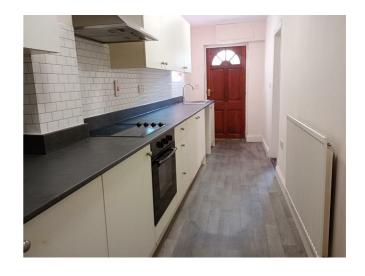

## Key features

- Period Property
- Three Bedrooms
- Dining Room
- Gas Fired Central Heating

Three bedroom period property located in the centre of town with gas fired central heating.

Sitting Room, Dining Room and one further reception room on the ground floor, bedrooms and family bathroom to the first floor. Please note; the property does not have a garden. Restrictions: we cannot accept applicants who are smokers or those owning pets.