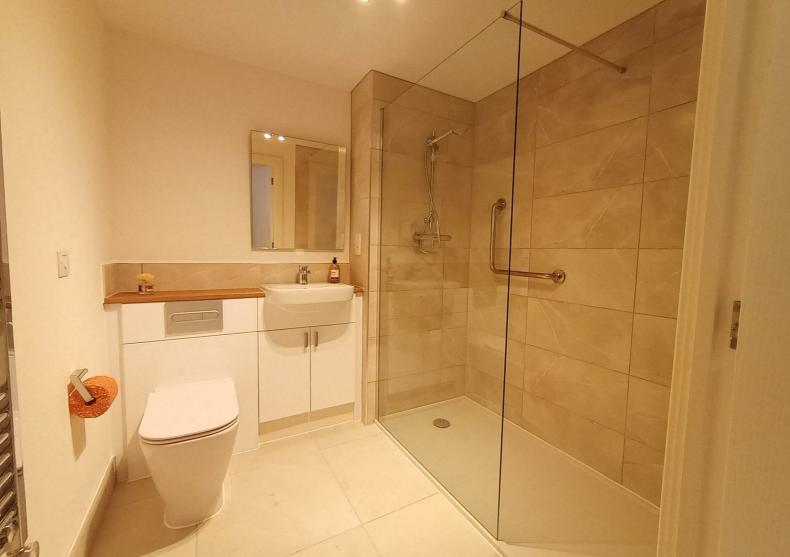

A fully fitted first floor one bedroom apartment within a private over 60s development in Harleston. Garage for either parking or storage is available. A welcoming well kept garden for whiling away the hours sitting in the sunshine or the shade under two covered seating areas or if wet or cold, a warm communal lounge on site for entertaining or to sit and relax. Extras include digital personal alarms connected to emergency assistance 24, communal lounge and lift access.