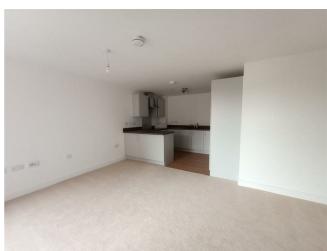

A fully fitted first floor one bedroom apartment within a private over 60s development in Harleston. Garage for either parking or storage is available. A welcoming well kept garden for whiling away the hours sitting in the sunshine or the shade under two covered seating areas or if wet or cold, a warm communal lounge on site for entertaining or to sit and relax. Extras include digital personal alarms connected to emergency assistance 24, communal lounge and lift access.