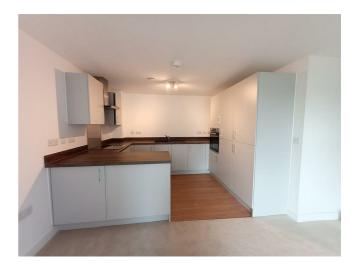

## Key features

- One Bedroom 1st Floor Apartment
- Purpose built exclusively for the over 60s
- Fitted Kitchen offering a Range of Intergraded Appliances
- High Specification Accommodation
- Digital personal alarms connected to emergency assistance 24
- Communal Lounge
- Fully-Maintained Landscaped Gardens & Outside Seating Space

A fully fitted first floor one bedroom apartment within a private over 60s development in Harleston. Garage for either parking or storage is available. A welcoming well kept garden for whiling away the hours sitting in the sunshine or the shade under two covered seating areas or if wet or cold, a warm communal lounge on site for entertaining or to sit and relax. Extras include digital personal alarms connected to emergency assistance 24, communal lounge and lift access.