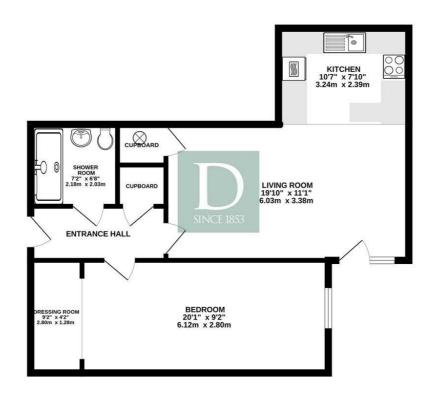

## GROUND FLOOR 647 sq.ft. (60.2 sq.m.) approx.

TOTAL FLOOR AREA: 647 sq.ft. (60.2 sq.m.) approx. White every attempt has been made to ensure the accuracy of the floorplan contained here, measurement of doors, windows, rooms and any other times are approximate and no responsibility is taken for any entre, consistion or mis-stakener. The plain is five illustrative purposes only and should be used as such by any respective purchase. The services, syndrom and applications there into these related aims for pustament.