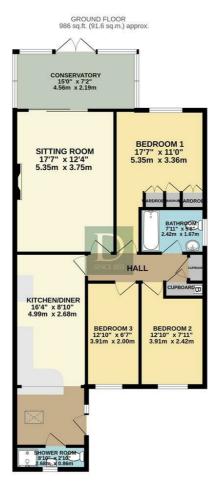

The property would be required to remain on the Sales market for the duration of any tenancy and sales viewings will need to be allowed as part of the tenancy agreement.

Directions

TOTAL FLOOR AREA: 986 sq.ft. (91.6 sq.m.) approx. White every atomic has been made to ensure the accuracy of the floorpin contained here, measurements, defoors, windows: the same are approximate and on responsibility issues for any ensure message on mis-statement. This plan is for illustrative purposes only and should be used as such by any prospective purchaser. The services, systems and applicances and applicance should be used as such by any message of the services, systems and applicances applicances and applicances and applicances and applicances and applicances and applicances and applicances app