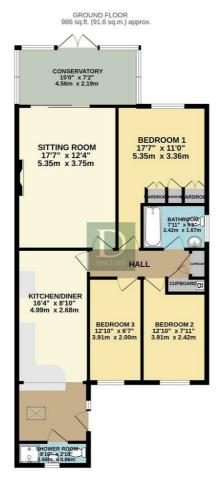

TOTAL FLOOR AREA: 1985 s.g.ft. (9.1.5 s.g.m.n) approx.

Whist every attempt has been made to exame the accusary of the floorpain constants here, measurements of force; swindows, comes and any other terms are approximate and no responsible to time for any error, measing or mis-statement. This pain is for illustratiner purpose only and should be used as such by any prospective purchaser. The services, systems and applicances shown have not been tested and no guarantee as to their operability or efficiency can be given.