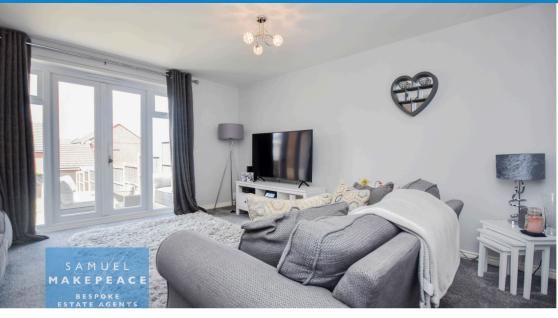

Lounge Diner - Double glazed patio doors with windows either side, storage cupboard, radiator

Landing

Bedroom One - Double glazed window, fitted wardrobes, radiator

**Bedroom Two** 

**Bedroom Three** 

**Bathroom** 