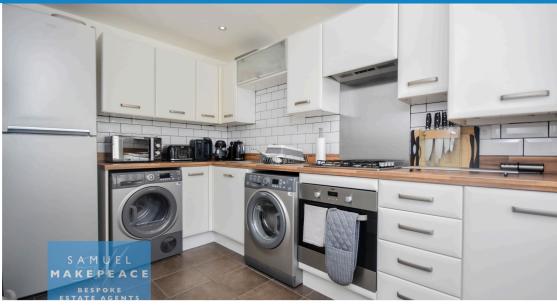

Entrance Hall - Composite front door, radiator

WC/Cloakroom - Double glazed window, hand wash basin, low level wc, radiator

Kitchen Breakfast Room - Double glazed window, a range of fitted wall and base cupboard units, work surfaces, sink with drainer, built under cooker, gas hob, splashback, cooker hood, space for fridge freezer, space for washing machine, space for tumble dryer, radiator, tiled floor