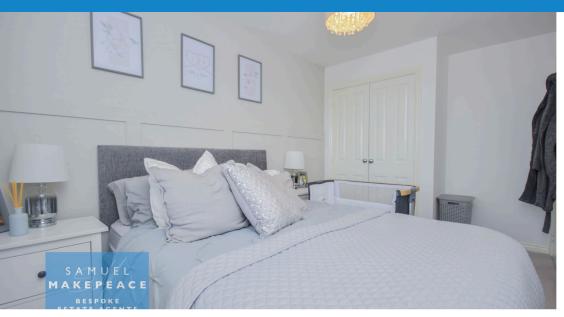

Lounge Diner - Double glazed patio doors with windows either side, storage cupboard, radiator

Landing

Bedroom One - Double glazed window, fitted wardrobes, radiator

**Bedroom Two** 

**Bedroom Three** 

**Bathroom** 