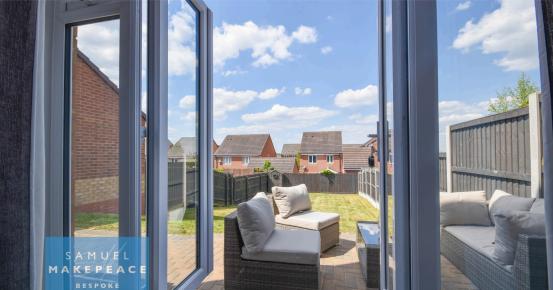

Front Garden - Paved pathway with lawn and spacious drive for multiple vehicles

Rear Garden - Gated access at side with paved patio area, leading to large lawn, and further patio