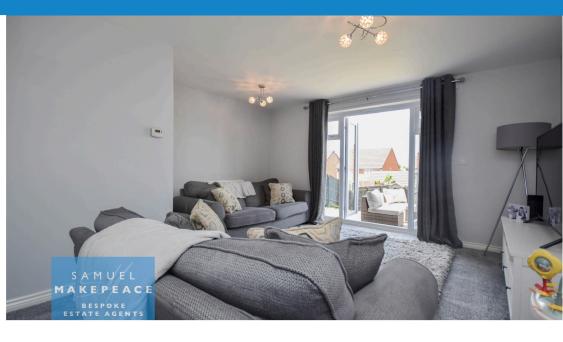

Lounge Diner - Double glazed patio doors with windows either side, storage cupboard, radiator

Landing

Bedroom One - Double glazed window, fitted wardrobes, radiator

**Bedroom Two** 

**Bedroom Three** 

**Bathroom** 