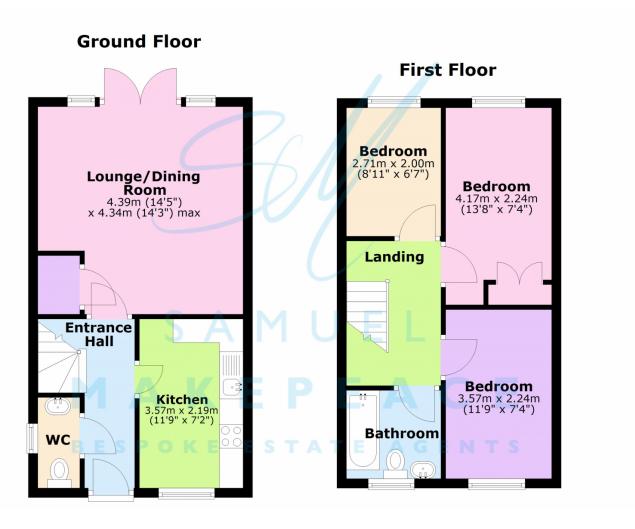

### Offers in excess of £200,000 Ryder Grove, Talke, Stoke-on-Trent

- GORGEOUS THREE BED SEMI
- LARGE LOUNGE DINER
- LOVELY KITCHEN BREAKFAST
- GROUND FLOOR WC/CLOAKS
- THREE GOOD SIZED BEDROOMS
- CHIC BATHROOM
- SUPERSIZED REAR GARDEN
- SPACIOUS DRIVEWAY
- SOUGHT AFTER DEVELOPMENT IN TALKE
- MOVE IN READY

Entrance Hall - Composite front door, radiator

WC/Cloakroom - Double glazed window, hand wash basin, low level wc, radiator

Kitchen Breakfast Room - Double glazed window, a range of fitted wall and base cupboard units, work surfaces, sink with drainer, built under cooker, gas hob, splashback, cooker hood, space for fridge freezer, space for washing machine, space for tumble dryer, radiator, tiled floor

Lounge Diner - Double glazed patio doors with windows either side, storage cupboard, radiator

Landing

Bedroom One - Double glazed window, fitted wardrobes, radiator

**Bedroom Two** 

**Bedroom Three** 

**Bathroom** 

Front Garden - Paved pathway with lawn and spacious drive for multiple vehicles

Rear Garden - Gated access at side with paved patio area, leading to large lawn, and further patio