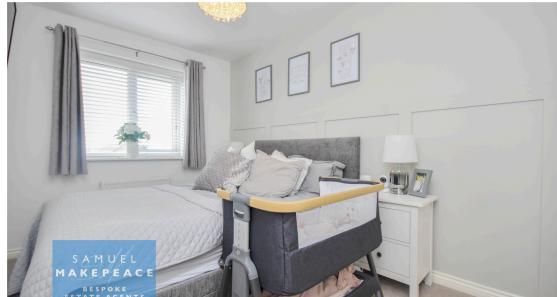

Lounge Diner - Double glazed patio doors with windows either side, storage cupboard, radiator

Landing

Bedroom One - Double glazed window, fitted wardrobes, radiator

**Bedroom Two** 

**Bedroom Three** 

**Bathroom** 