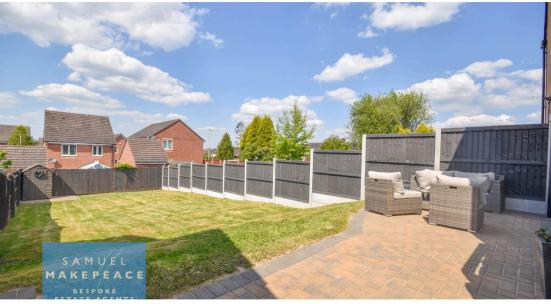

Front Garden - Paved pathway with lawn and spacious drive for multiple vehicles

Rear Garden - Gated access at side with paved patio area, leading to large lawn, and further patio