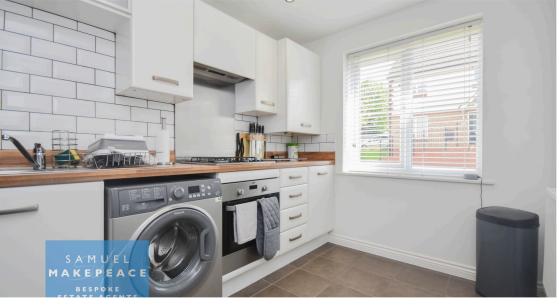

Entrance Hall - Composite front door, radiator

WC/Cloakroom - Double glazed window, hand wash basin, low level wc, radiator

Kitchen Breakfast Room - Double glazed window, a range of fitted wall and base cupboard units, work surfaces, sink with drainer, built under cooker, gas hob, splashback, cooker hood, space for fridge freezer, space for washing machine, space for tumble dryer, radiator, tiled floor