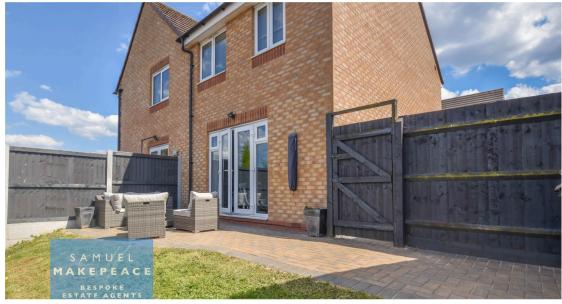

Front Garden - Paved pathway with lawn and spacious drive for multiple vehicles

Rear Garden - Gated access at side with paved patio area, leading to large lawn, and further patio