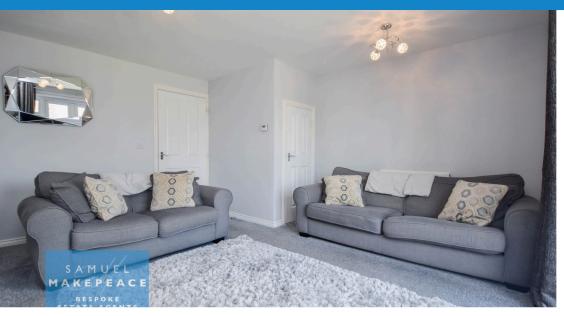

Lounge Diner - Double glazed patio doors with windows either side, storage cupboard, radiator

Landing

Bedroom One - Double glazed window, fitted wardrobes, radiator

**Bedroom Two** 

**Bedroom Three** 

**Bathroom** 