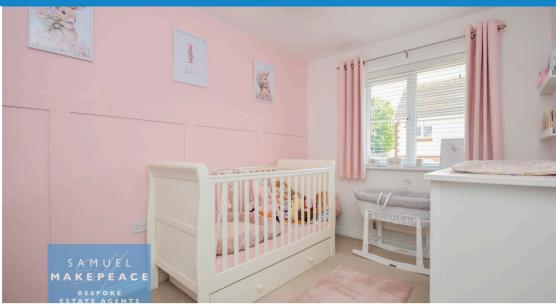

Lounge Diner - Double glazed patio doors with windows either side, storage cupboard, radiator

Landing

Bedroom One - Double glazed window, fitted wardrobes, radiator

**Bedroom Two** 

**Bedroom Three** 

**Bathroom** 