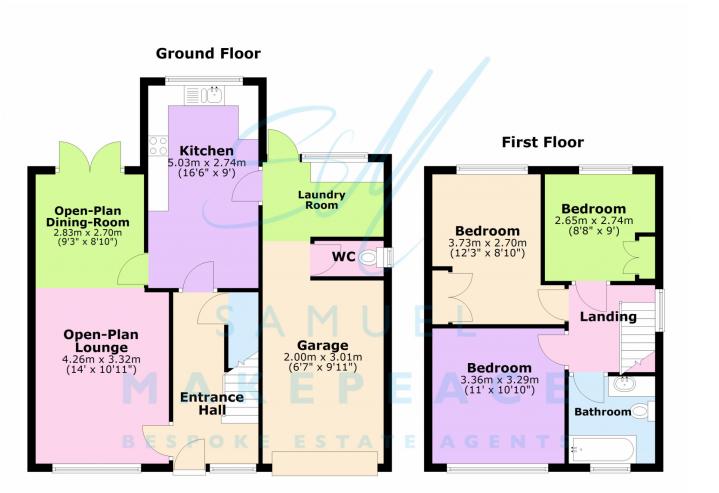

### Offers in excess of £200,000 Uplands Croft, Werrington, Stoke-on-Trent

- LARGE OPEN-PLAN LOUNGE/DINER with dual aspect windows, patio doors and multifuel burner
- SEPARATE MODERN KITCHEN with space for a dining table
- NO UPWARD CHAIN
- THREE AMAZING SIZED BEDROOMS, two of which featuring fitted wardrobes
- CONTEMPORARY FAMILY BATHROOM
- INTEGRAL GARAGE with ample storage space
- LAUNDRY AREA with space for appliances and a SEPARATE WC
- GORGEOUS REAR GARDEN with Indian stone patio
- DRIVEWAY FOR TWO VEHICLES

### Step Up to Something Special on Uplands Croft – Spacious, Stylish & Ready to Move Into!

Nestled in a peaceful, sought-after spot in Werrington, this beautifully presented **three-bedroom semi-detached home** on Uplands Croft offers the perfect step up for growing families, first-time buyers or those looking to settle into a quiet, highly desriable area – with **no upward chain** to slow you down! From the moment you arrive, you'll feel at home. The neat front lawn and driveway for two cars provide a warm welcome, while a handy **porch** leads into a bright and spacious entrance hall, complete with under-stairs storage – perfect for coats, shoes and life's everyday essentials. At the heart of the home is a **generous open-plan lounge/diner** – a fantastic space for relaxing or entertaining. A large front window floods the room with natural light, while patio doors at the rear invite you out into the garden. A charming multifuel log burner adds a cosy touch, making this space as inviting in winter as it is in summer. The **modern kitchen** is thoughtfully laid out, with room for a dining table and a lovely outlook over the rear garden from the sink – washing up never felt so peaceful! A door leads to the **integral garage**, cleverly divided to include a **separate WC**, a **laundry area** for noisy appliances, and a useful storage zone – all with potential for future conversion should you wish to extend your living space. Upstairs, you'll find **three fantastic-sized bedrooms**, two of which benefit from fitted wardrobes, plus a sleek, **modern family bathroom** with a bath and overhead shower – perfect for busy mornings or relaxing evenings. Step outside and you'll find a **beautifully landscaped rear garden**, complete with an Indian stone patio, well-kept lawn, and decorative flower beds and hedging – a private haven that's ideal for summer BBQs, children's play or simply enjoying a quiet cuppa in the sun. This home is more than ready for you to move up in the world – spacious, well-kept and in a fabulous location with schools, amenities and transport links all close by.