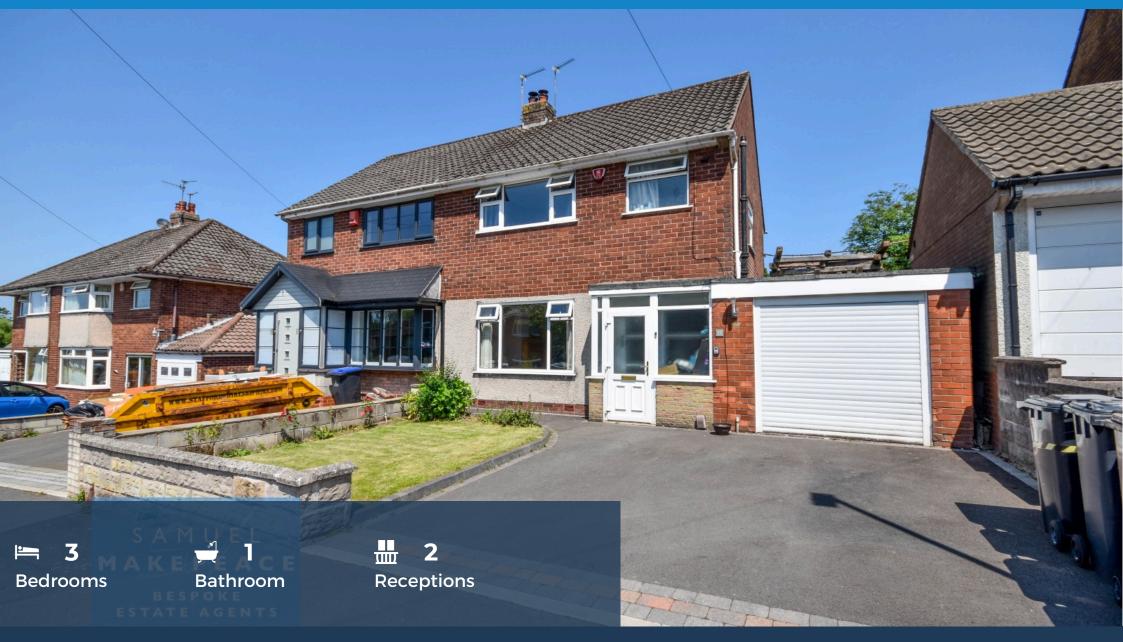

### Offers in excess of £200,000 Uplands Croft, Werrington, Stoke-on-Trent

- LARGE OPEN-PLAN LOUNGE/DINER with dual aspect windows, patio doors and multifuel burner
- SEPARATE MODERN KITCHEN with space for a dining table
- NO UPWARD CHAIN
- THREE AMAZING SIZED BEDROOMS, two of which featuring fitted wardrobes
- CONTEMPORARY FAMILY BATHROOM
- INTEGRAL GARAGE with ample storage space
- LAUNDRY AREA with space for appliances and a SEPARATE WC
- GORGEOUS REAR GARDEN with Indian stone patio
- DRIVEWAY FOR TWO VEHICLES

### Step Up to Something Special on Uplands Croft – Spacious, Stylish & Ready to Move Into!

Nestled in a peaceful, sought-after spot in Werrington, this beautifully presented **three-bedroom semi-detached home** on Uplands Croft offers the perfect step up for growing families, first-time buyers or those looking to settle into a quiet, highly desriable area – with **no upward chain** to slow you down! From the moment you arrive, you'll feel at home. The neat front lawn and driveway for two cars provide a warm welcome, while a handy **porch** leads into a bright and spacious entrance hall, complete with under-stairs storage – perfect for coats, shoes and life's everyday essentials. At the heart of the home is a **generous open-plan lounge/diner** – a fantastic space for relaxing or entertaining. A large front window floods the room with natural light, while patio doors at the rear invite you out into the garden. A charming multifuel log burner adds a cosy touch, making this space as inviting in winter as it is in summer. The **modern kitchen** is thoughtfully laid out, with room for a dining table and a lovely outlook over the rear garden from the sink – washing up never felt so peaceful! A door leads to the **integral garage**, cleverly divided to include a **separate WC**, a **laundry area** for noisy appliances, and a useful storage zone – all with potential for future conversion should you wish to extend your living space. Upstairs, you'll find **three fantastic-sized bedrooms**, two of which benefit from fitted wardrobes, plus a sleek, **modern family bathroom** with a bath and overhead shower – perfect for busy mornings or relaxing evenings. Step outside and you'll find a **beautifully landscaped rear garden**, complete with an Indian stone patio, well-kept lawn, and decorative flower beds and hedging – a private haven that's ideal for summer BBQs, children's play or simply enjoying a quiet cuppa in the sun. This home is more than ready for you to move up in the world – spacious, well-kept and in a fabulous location with schools, amenities and transport links all close by.

Address: Uplands Croft, Werrington, Stoke-on-Trent

Scan me for more info