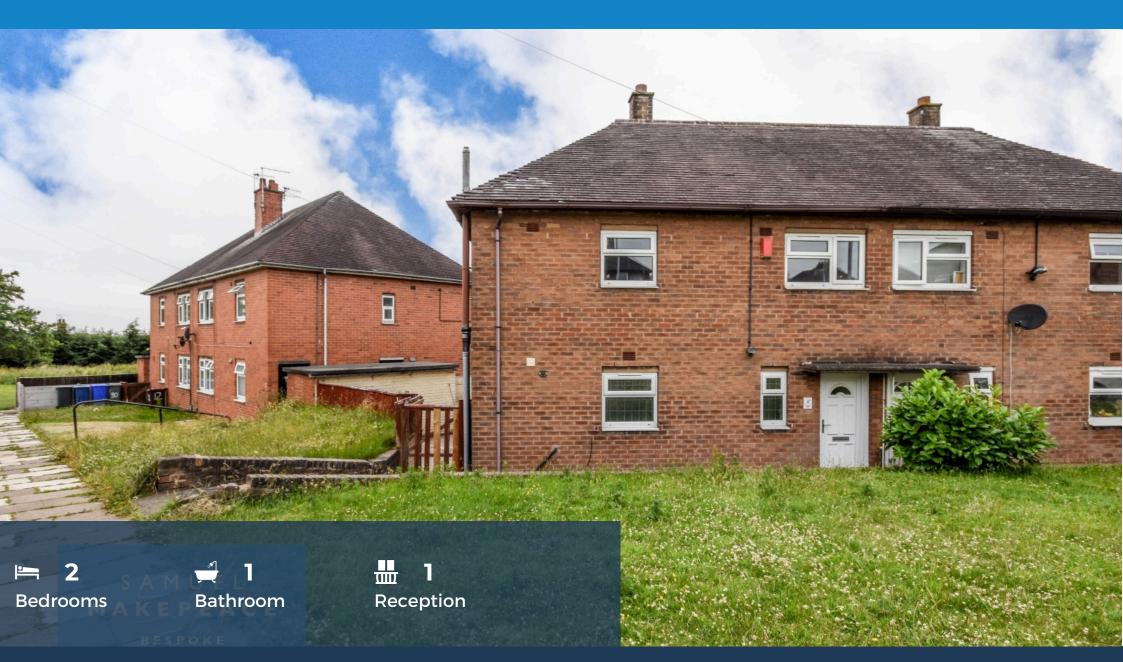

# SAMUEL MAKEPEACE BESPOKE ESTATE AGENTS

If homes could wink, this semi-detached delight on Neath Place would be giving you a cheeky little nod! Tucked away in the heart of Adderley Green, Longton, this two-bedroom charmer is the perfect blend of cosy comfort and functional flair—with no upward chain to hold you back. Step inside and you'll find a bright, welcoming lounge that practically begs for a cuppa and a good box set binge, a kitchen that's ready for your culinary experiments (yes, even those questionable late-night toastie combos), and a downstairs WC so guests don't have to explore your upstairs secrets. There's even a laundry area, so you can finally stop pretending the dining chair is a clothes horse. Upstairs, you'll discover two snug bedrooms and a family bathroom made for bubble bath indulgence. Outside, the front lawn gives great 'first impression' vibes, while the enclosed rear garden offers privacy for any late night stargazing. Ready to fall in love? This Neath Place gem is waiting for someone just like you. CONTACT SAMUEL MAKEPEACE BESPOKE ESTATE AGENTS TO BOOK YOUR VIEWING!

Address: 4 Neath Place, ST3

- TWO SPACIOUS BEDROOMS
- MODERN FITTED KITCHEN
- BRIGHT AND AIRY LOUNGE
- DOWNSTAIRS WC FOR ADDED CONVENIENCE
- SEPARATE LAUNDRY AREA
- FIRST FLOOR FAMILY BATHROOM
- ENCLOSED REAR GARDEN WITH LAWN
- FRONT LAWN OFFERING KERB APPEAL
- SEMI-DETACHED PROPERTY IN A POPULAR LOCATION
- NO UPWARD CHAIN READY TO MOVE IN