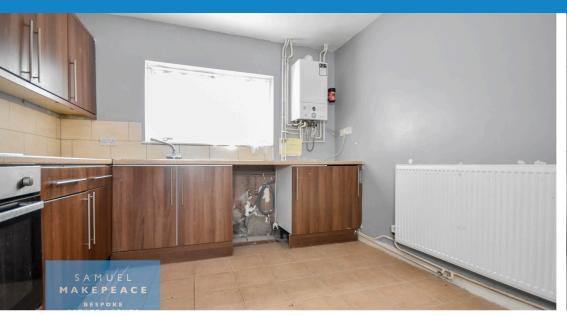

- TWO SPACIOUS BEDROOMS
- MODERN FITTED KITCHEN
- BRIGHT AND AIRY LOUNGE
- DOWNSTAIRS WC FOR ADDED CONVENIENCE
- SEPARATE LAUNDRY AREA
- FIRST FLOOR FAMILY BATHROOM
- ENCLOSED REAR GARDEN WITH LAWN
- FRONT LAWN OFFERING KERB APPEAL
- SEMI-DETACHED PROPERTY IN A POPULAR LOCATION
- NO UPWARD CHAIN READY TO MOVE IN

# SAMUEL MAKEPEACE BESPOKE ESTATE AGENTS

If homes could wink, this semi-detached delight on Neath Place would be giving you a cheeky little nod! Tucked away in the heart of Adderley Green, Longton, this two-bedroom charmer is the perfect blend of cosy comfort and functional flair—with no upward chain to hold you back. Step inside and you'll find a bright, welcoming lounge that practically begs for a cuppa and a good box set binge, a kitchen that's ready for your culinary experiments (yes, even those questionable late-night toastie combos), and a downstairs WC so guests don't have to explore your upstairs secrets. There's even a laundry area, so you can finally stop pretending the dining chair is a clothes horse. Upstairs, you'll discover two snug bedrooms and a family bathroom made for bubble bath indulgence. Outside, the front lawn gives great 'first impression' vibes, while the enclosed rear garden offers privacy for any late night stargazing. Ready to fall in love? This Neath Place gem is waiting for someone just like you. CONTACT SAMUEL MAKEPEACE BESPOKE ESTATE AGENTS TO BOOK YOUR VIEWING!