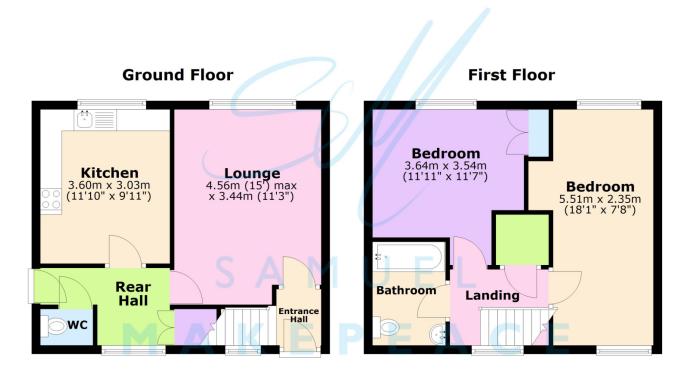

- TWO SPACIOUS BEDROOMS
- MODERN FITTED KITCHEN
- BRIGHT AND AIRY LOUNGE
- DOWNSTAIRS WC FOR ADDED CONVENIENCE
- SEPARATE LAUNDRY AREA
- FIRST FLOOR FAMILY BATHROOM
- ENCLOSED REAR GARDEN WITH LAWN
- FRONT LAWN OFFERING KERB APPEAL
- SEMI-DETACHED PROPERTY IN A POPULAR LOCATION
- NO UPWARD CHAIN READY TO MOVE IN

# SAMUEL MAKEPEACE BESPOKE ESTATE AGENTS

If homes could wink, this semi-detached delight on Neath Place would be giving you a cheeky little nod! Tucked away in the heart of Adderley Green, Longton, this two-bedroom charmer is the perfect blend of cosy comfort and functional flair—with no upward chain to hold you back. Step inside and you'll find a bright, welcoming lounge that practically begs for a cuppa and a good box set binge, a kitchen that's ready for your culinary experiments (yes, even those questionable late-night toastie combos), and a downstairs WC so guests don't have to explore your upstairs secrets. There's even a laundry area, so you can finally stop pretending the dining chair is a clothes horse. Upstairs, you'll discover two snug bedrooms and a family bathroom made for bubble bath indulgence. Outside, the front lawn gives great 'first impression' vibes, while the enclosed rear garden offers privacy for any late night stargazing. Ready to fall in love? This Neath Place gem is waiting for someone just like you. CONTACT SAMUEL MAKEPEACE BESPOKE ESTATE AGENTS TO BOOK YOUR VIEWING!