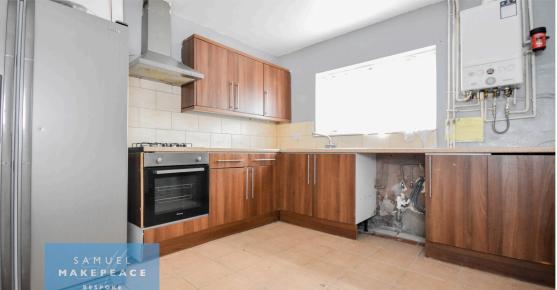

- TWO SPACIOUS BEDROOMS
- MODERN FITTED KITCHEN
- BRIGHT AND AIRY LOUNGE
- DOWNSTAIRS WC FOR ADDED CONVENIENCE
- SEPARATE LAUNDRY AREA
- FIRST FLOOR FAMILY BATHROOM
- ENCLOSED REAR GARDEN WITH LAWN
- FRONT LAWN OFFERING KERB APPEAL
- SEMI-DETACHED PROPERTY IN A POPULAR LOCATION
- NO UPWARD CHAIN READY TO MOVE IN

# SAMUEL MAKEPEACE BESPOKE ESTATE AGENTS

If homes could wink, this semi-detached delight on Neath Place would be giving you a cheeky little nod! Tucked away in the heart of Adderley Green, Longton, this two-bedroom charmer is the perfect blend of cosy comfort and functional flair—with no upward chain to hold you back. Step inside and you'll find a bright, welcoming lounge that practically begs for a cuppa and a good box set binge, a kitchen that's ready for your culinary experiments (yes, even those questionable late-night toastie combos), and a downstairs WC so guests don't have to explore your upstairs secrets. There's even a laundry area, so you can finally stop pretending the dining chair is a clothes horse. Upstairs, you'll discover two snug bedrooms and a family bathroom made for bubble bath indulgence. Outside, the front lawn gives great 'first impression' vibes, while the enclosed rear garden offers privacy for any late night stargazing. Ready to fall in love? This Neath Place gem is waiting for someone just like you. CONTACT SAMUEL MAKEPEACE BESPOKE ESTATE AGENTS TO BOOK YOUR VIEWING!