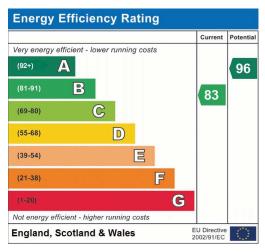

part tiled walls, laminate flooring. LLWC, hand wash basin and radiator.

FIRST FLOOR

Landing - Loft access and radiator.

Bedroom One - Double glazed window, free standing wardrobes and radiator.

Ensuite One - Double glazed window, part tiled walls, tiled flooring, LLWC, hand wash basin, single shower cubicle, extractor fan and radiator.

Bedroom Two - Double glazed window, free standing wardrobes and radiator.

Bedroom Three - Double glazed window and radiator.

Bathroom - Double glazed window, part tiled walls, tiled flooring. LLWC, hand wash basin, bath tub, extractor fan, shaver point and radiator.

**EXTERIOR** 

Front - Tarmacked driveway with pebble area and shrubs.

Rear - Paved with lawn and wooden summer house with pergola area. Tap, electrics and side access.

















Address: 21 Spindle Close, ST6

#### Scan me for more info