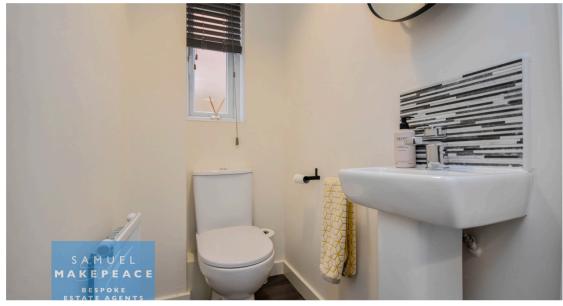

WC - Double glazed window, part tiled walls, laminate flooring. LLWC, hand wash basin and radiator.

FIRST FLOOR

Landing - Loft access and radiator.

Bedroom One - Double glazed window, free standing wardrobes and radiator.