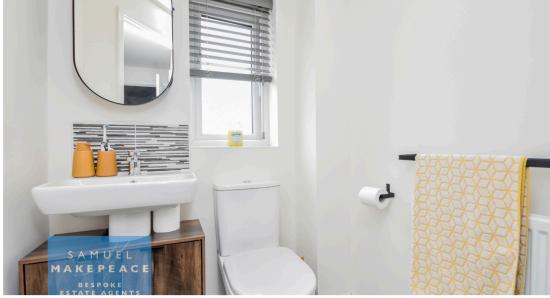

WC - Double glazed window, part tiled walls, laminate flooring. LLWC, hand wash basin and radiator.

FIRST FLOOR

Landing - Loft access and radiator.

Bedroom One - Double glazed window, free standing wardrobes and radiator.

Bedroom Three - Double glazed window and radiator.

Bathroom - Double glazed window, part tiled walls, tiled flooring. LLWC, hand wash basin, bath tub, extractor fan, shaver point and radiator.

**EXTERIOR** 