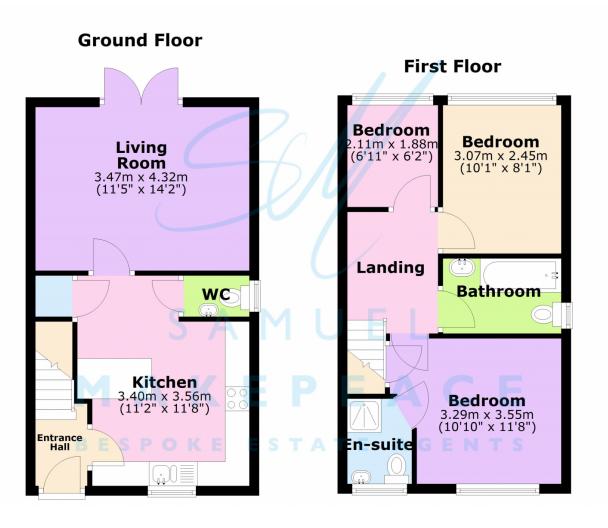

Contact Samuel Makepeace Bespoke Estate Agents today - your dream home awaits!

**ROOM DETAILS** 

INTERIOR

**GROUND FLOOR** 

Entrance Hall - Composite door, luxury vinyl flooring and radiator.

Living Room - Double glazed patio doors, luxury vinyl flooring and radiator.

Kitchen/Breakfast Room - Double glazed window, luxury vinyl flooring, fitted wall and base units with work surfaces. Integrated appliances include sink, drainer, half bowl, cooker, induction hob, splashback, cooker hood, fridge, freezer, dishwasher and washing, machine. Cupboard and radiator.

WC - Double glazed window, part tiled walls, laminate flooring. LLWC, hand wash basin and radiator.

FIRST FLOOR

Landing - Loft access and radiator.

Bedroom One - Double glazed window, free standing wardrobes and radiator.

Ensuite One - Double glazed window, part tiled walls, tiled flooring, LLWC, hand wash basin, single shower cubicle, extractor fan and radiator.

Bedroom Two - Double glazed window, free standing wardrobes and radiator.

Bedroom Three - Double glazed window and radiator.

Bathroom - Double glazed window, part tiled walls, tiled flooring. LLWC, hand wash basin, bath tub, extractor fan, shaver point and radiator.

**EXTERIOR** 

Front - Tarmacked driveway with pebble area and shrubs.

Rear - Paved with lawn and wooden summer house with pergola area. Tap, electrics and side access.

Address: 21 Spindle Close, ST6