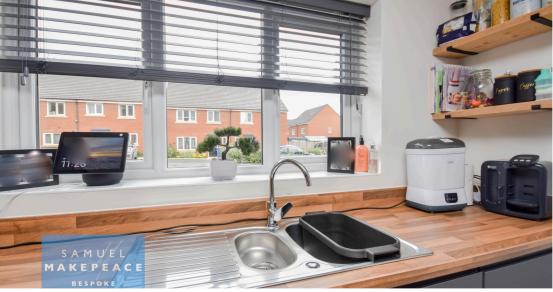

Kitchen/Breakfast Room - Double glazed window, luxury vinyl flooring, fitted wall and base units with work surfaces. Integrated appliances include sink, drainer, half bowl, cooker, induction hob, splashback, cooker hood, fridge, freezer, dishwasher and washing, machine. Cupboard and radiator.