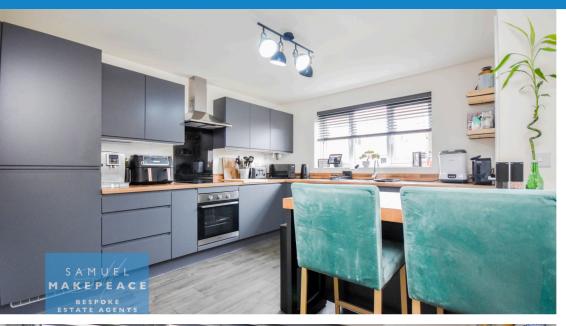

Kitchen/Breakfast Room - Double glazed window, luxury vinyl flooring, fitted wall and base units with work surfaces. Integrated appliances include sink, drainer, half bowl, cooker, induction hob, splashback, cooker hood, fridge, freezer, dishwasher and washing, machine. Cupboard and radiator.