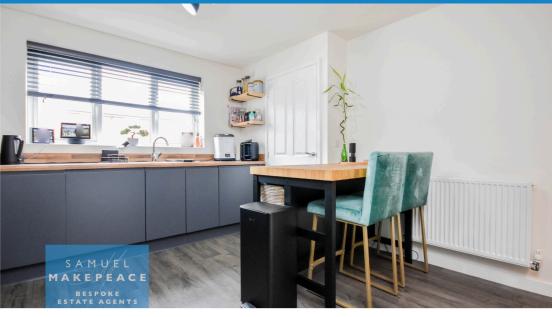

Kitchen/Breakfast Room - Double glazed window, luxury vinyl flooring, fitted wall and base units with work surfaces. Integrated appliances include sink, drainer, half bowl, cooker, induction hob, splashback, cooker hood, fridge, freezer, dishwasher and washing, machine. Cupboard and radiator.