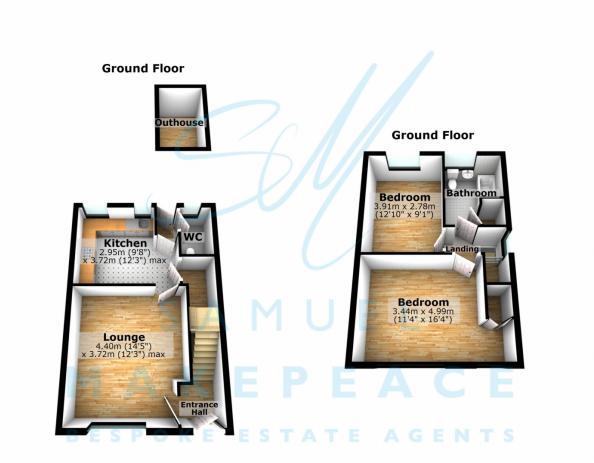

samuelmakepeace.com | hello@samuelmakepeace.co.uk

01782 914 444

Roll up your sleeves and reap the rewards – a two-bed semi with big promise! This **two-bedroom semi-detached** property presents a fantastic opportunity for buyers looking to take on a project and add real value. In need of modernisation throughout, the home offers a solid structure and generous layout, making it ideal for investors, first-time buyers with vision, or anyone wanting to create a home to their own taste. On the ground floor, the entrance hall leads to a bright living room with a gas fireplace. The kitchen, while functional, is ready for a complete update and offers space for a cooker, fridge, and washing machine, along with fitted wall and base units, a sink, and tiled splashbacks. A downstairs WC adds convenience. Upstairs, the property continues with two well-sized bedrooms –and a bathroom with a bath, and overhead shower, all of which would benefit from refurbishment. There is also loft access from the landing, offering potential for further storage. Externally, the front is block paved with side access, and the rear garden is paved with built-in flower beds, offering low-maintenance outdoor space that can be enhanced with some landscaping. Offered freehold and selling with **no upward chain** this is a home with great bones that's just waiting for someone to bring it back to life. With the right updates, it could be a perfect family home or a lucrative buy-to-let. Contact Samuel Makepeace Bespoke Estate Agents Today!