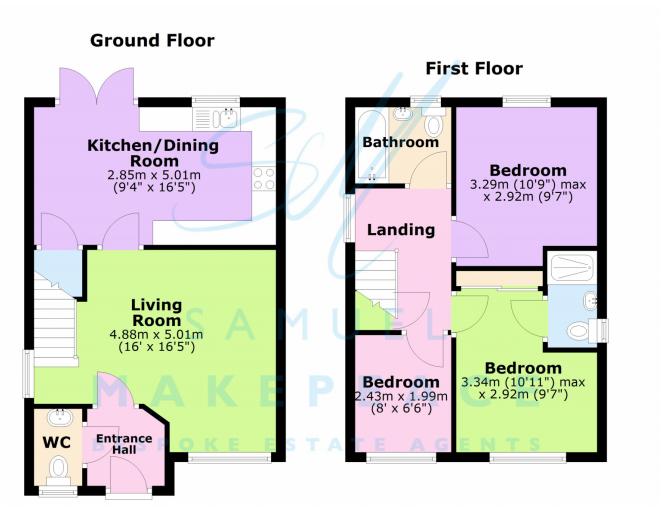

#### STOP! In the Name of Love... for Gorgeous Homes!

Prepare to be swept off your feet by this **spectacular detached three-bedroom home**, perfectly positioned in the **highly sought-after area of Alsager**. Where timeless charm meets contemporary elegance, this stunning property has been thoughtfully designed with stylish living in mind. Step through the welcoming entrance hall and feel instantly at home. The **spacious panelled lounge** is a true haven, featuring a large picture window that floods the room with natural light – ideal for relaxed mornings or cosy evenings in. At the heart of the home lies the **impressive open-plan kitchen/dining room**, showcasing **sleek modern finishes**, **integrated appliances**, and ample space for both cooking and entertaining. There's room for a full-size dining table, while **double-glazed doors** open directly onto the landscaped garden, blending indoor and outdoor living beautifully. A convenient **downstairs WC** adds extra practicality for busy family life. Upstairs, a generous landing leads to **three spacious bedrooms**, each offering comfort, versatility, and style. The **main bedroom** is a peaceful sanctuary with **plush carpeting**, **fitted wardrobes**, and its own **private en-suite shower room**. The **family bathroom** is sleek and modern, complete with a bath, overhead shower, and elegant tiling. Outside, the **newly landscaped rear garden** is perfect for relaxing or entertaining, featuring an **artificial lawn**, **porcelain stone seating area**, and plenty of space for gatherings. At the rear, a **driveway provides ample parking** for multiple vehicles, ensuring convenience for residents and guests alike. Located in the **beautiful town of Alsager**, this home offers a rare blend of stylish interiors, spacious living, and outdoor appeal – all ready for you to move straight in.