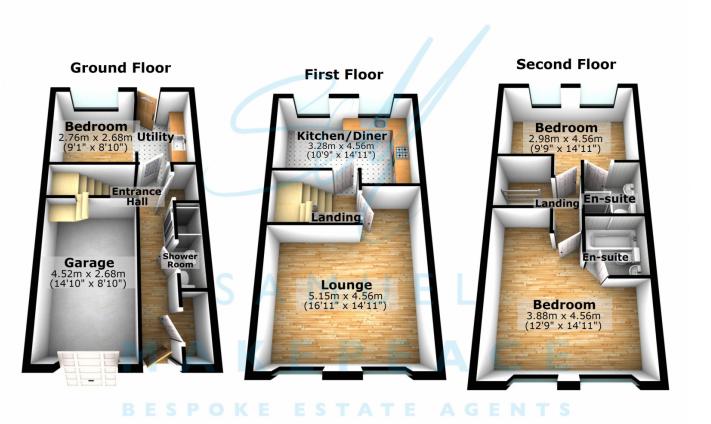

## SAMUEL MAKEPEACE BESPOKE ESTATE AGENTS

'Sitting on the dock of the bay' might just spring to mind as you take in the peaceful canal views from this beautifully presented three bedroom townhouse on Emerald Way, Milton. Tucked away in a quiet and desirable cul-de-sac, this spacious home is set over three floors and offers flexible, modern living in a truly tranquil setting. Step inside through the welcoming hallway and discover a flexible ground floor layout. Here, you'll find the third bedroom, - perfect for guests, older children, or even a home office. A stylish shower room with double shower cubicle is also included on this to accommodate the bedroom plus a handy utility room with space for your appliances and access to the rear garden. Up on the first floor, the heart of the home awaits. A spacious lounge offers twin windows that frame the picturesque canal and flood the room with natural light. A charming log-burning feature creates a cosy and inviting space - perfect for quiet nights in or entertaining. Just across the landing, the modern kitchen/diner provides sleek cabinetry, room for a dining table, and another pair of windows to keep things bright and airy. The top floor hosts two generous double bedrooms, each with its own en-suite. The front bedroom enjoys dual windows with stunning canal views and a luxurious ensuite with a full bathtub. The rear bedroom offers privacy, comfort, and a contemporary ensuite with a shower cubicle. Step outside to a low maintenance garden featuring a neat patio area and artificial lawn - ideal for relaxing without the hassle. There's also gated rear access and at the front, a single garage and driveway for off-road parking. Offered in lovely condition and with no upward chain, this property blends character, comfort, and an enviable canal-side lifestyle - so if you're ready to stop watching the tide roll away and start your next chapter, get in touch with Samuel Makepeace Today!