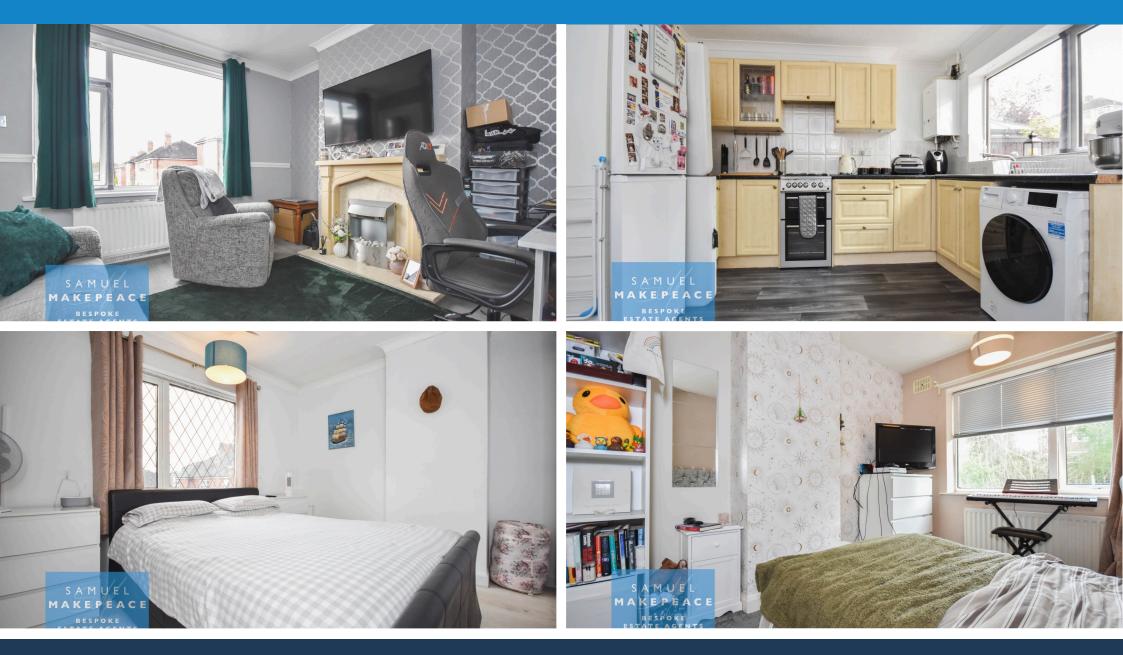

samuelmakepeace.com | hello@samuelmakepeace.co.uk

'All you need is love...and this gorgeous home on Graham Street!' Nestled at the end of a quiet cul de sace in Bucknall, this charming two bedroom terraced property on Graham Street is ready to steal your heart. Pull up on your private, hedge-lined driveway with space for two vehicles, and step into the handy entrance hall - ideal for coats, shoes and first impressions. From there, glide into the spacious lounge, where laminate wood flooring and an electric fireplace create a warm, inviting feel. Through elegant internal double doors, you'll find a large, well-laid out kitchen with plenty of worktop space, room for a dining table, and even an under stairs storage cupboard. A patio door leads to the garden, bringing the outdoors in. Upstairs boasts two generous double bedrooms, both offering excellent space and comfort. The family bathroom is a real show stopper, featuring a jacuzzi bath, overhead shower, and stylish tiling. The garden is beautifully designed, with a patio area, astroturf lawn, and a handy shed at the bottom. Even better, it's not overlooked, giving you a peaceful and private retreat. Whether you're starting out, sizing down, or just looking for your next chapter, this home is all you need. Contact Samuel Makepeace today, before someone else falls in love!

#### **GROUND FLOOR**

Entrance Hall - Single double glazed door, laminate wood flooring and radiator

Lounge - Double glazed window, electric fireplace, laminate wood flooring and radiator

Kitchen/Diner - Two double glazed window, double glazed door, vinyl flooring and radiator. A range of fitted wall and base cupboards with work surfaces and tiled splashback. Sink with drainer and half bowl and space for cooker, fridge/freezer and washing machine.

#### FIRST FLOOR

Bedroom One - Double glazed window and radiator

Bedroom Two - Double glazed window and radiator

Bathroom - Double glazed window, tiled walls, laminate wood flooring and towel warming radiator. Low level WC, hand wash basin with vanity, jacuzzi bath with overhead shower and extractor fan.