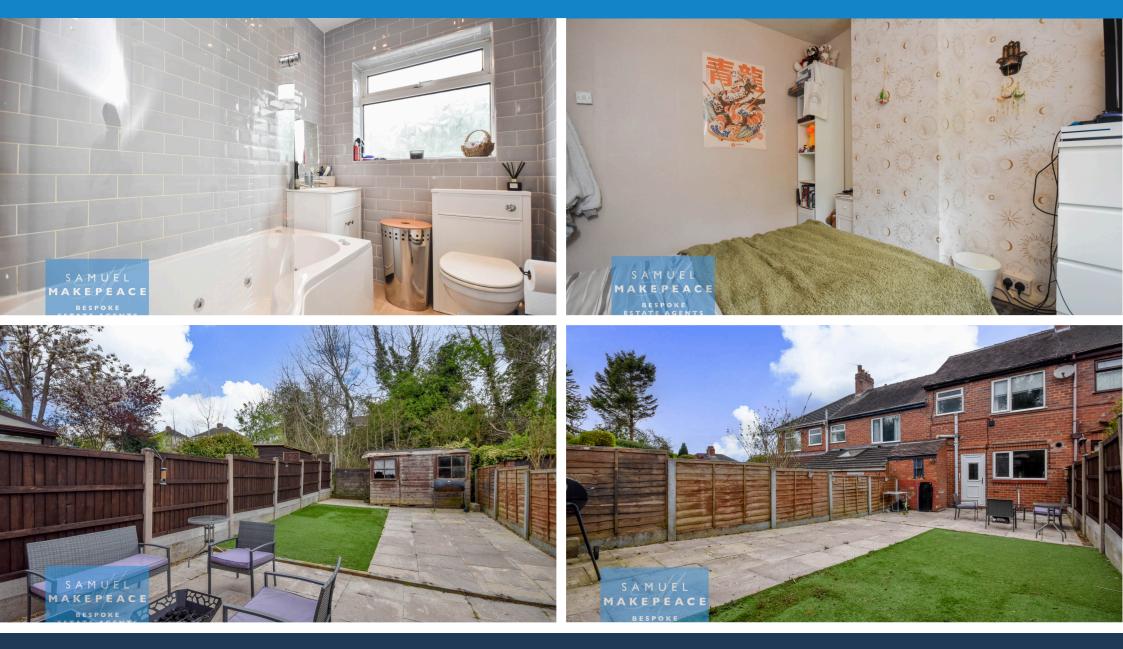

samuelmakepeace.com | hello@samuelmakepeace.co.uk

'All you need is love...and this gorgeous home on Graham Street!' Nestled at the end of a quiet cul de sace in Bucknall, this charming two bedroom terraced property on Graham Street is ready to steal your heart. Pull up on your private, hedge-lined driveway with space for two vehicles, and step into the handy entrance hall - ideal for coats, shoes and first impressions. From there, glide into the spacious lounge, where laminate wood flooring and an electric fireplace create a warm, inviting feel. Through elegant internal double doors, you'll find a large, well-laid out kitchen with plenty of worktop space, room for a dining table, and even an under stairs storage cupboard. A patio door leads to the garden, bringing the outdoors in. Upstairs boasts two generous double bedrooms, both offering excellent space and comfort. The family bathroom is a real show stopper, featuring a jacuzzi bath, overhead shower, and stylish tiling. The garden is beautifully designed, with a patio area, astroturf lawn, and a handy shed at the bottom. Even better, it's not overlooked, giving you a peaceful and private retreat. Whether you're starting out, sizing down, or just looking for your next chapter, this home is all you need. Contact Samuel Makepeace today, before someone else falls in love!

#### FIRST FLOOR

Bedroom One - Double glazed window and radiator

Bedroom Two - Double glazed window and radiator

Bathroom - Double glazed window, tiled walls, laminate wood flooring and towel warming radiator. Low level WC, hand wash basin with vanity, jacuzzi bath with overhead shower and extractor fan.

#### EXTERIOR

Front Garden - Paved driveway for two vehicles lined with hedges and shared alleway for rear garden access.

Rear Garden - Astroturf and patio area

Outbuilding

Shed

samuelmakepeace.com | hello@samuelmakepeace.co.uk