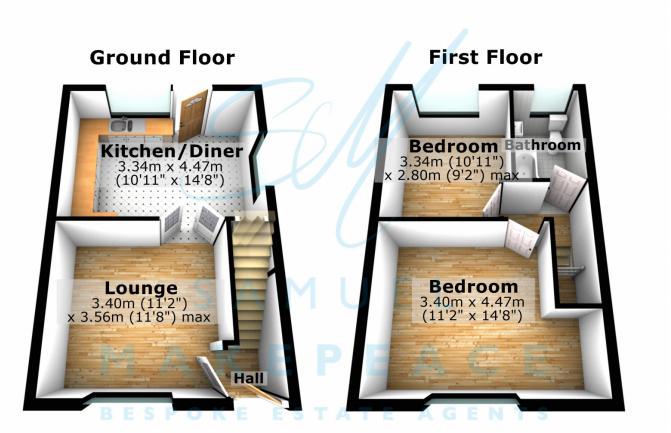

#### ROOM DETAILS

INTERIOR

#### **GROUND FLOOR**

Entrance Hall - Single double glazed door, laminate wood flooring and radiator

Lounge - Double glazed window, electric fireplace, laminate wood flooring and radiator

Kitchen/Diner - Two double glazed window, double glazed door, vinyl flooring and radiator. A range of fitted wall and base cupboards with work surfaces and tiled splashback. Sink with drainer and half bowl and space for cooker, fridge/freezer and washing machine.

#### FIRST FLOOR

Bedroom One - Double glazed window and radiator

Bedroom Two - Double glazed window and radiator

Bathroom - Double glazed window, tiled walls, laminate wood flooring and towel warming radiator. Low level WC, hand wash basin with vanity, jacuzzi bath with overhead shower and extractor fan.