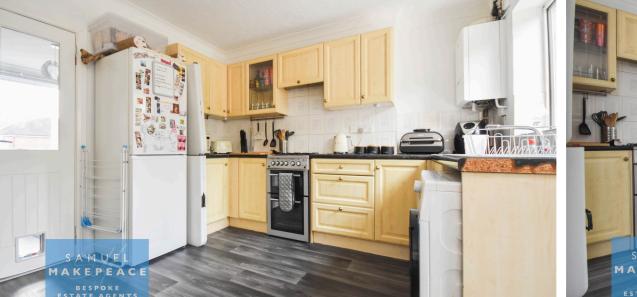

#### **GROUND FLOOR**

Entrance Hall - Single double glazed door, laminate wood flooring and radiator

Lounge - Double glazed window, electric fireplace, laminate wood flooring and radiator

Kitchen/Diner - Two double glazed window, double glazed door, vinyl flooring and radiator. A range of fitted wall and base cupboards with work surfaces and tiled splashback. Sink with drainer and half bowl and space for cooker, fridge/freezer and washing machine.