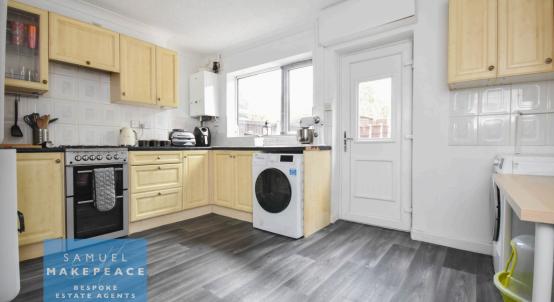

#### **GROUND FLOOR**

Entrance Hall - Single double glazed door, laminate wood flooring and radiator

Lounge - Double glazed window, electric fireplace, laminate wood flooring and radiator

Kitchen/Diner - Two double glazed window, double glazed door, vinyl flooring and radiator. A range of fitted wall and base cupboards with work surfaces and tiled splashback. Sink with drainer and half bowl and space for cooker, fridge/freezer and washing machine.