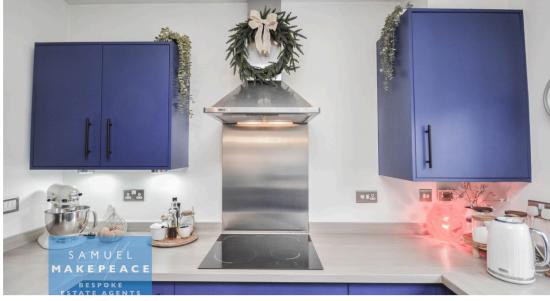

On the ground floor, the lounge is making sparks fly with a charming multifuel burner, perfect for cosy nights. The open-plan kitchen/diner is a real showstopper - with integrated appliances and a centre island so good, it's the centre of every conversation. The dining room opens up to the rear garden via patio doors -al fresco dinner anyone? A study, laundry room, and WC complete the downstairs.