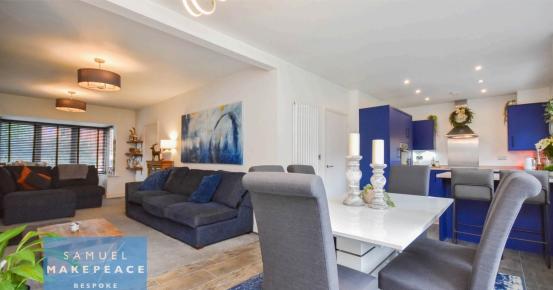

On the ground floor, the lounge is making sparks fly with a charming multifuel burner, perfect for cosy nights. The open-plan kitchen/diner is a real showstopper - with integrated appliances and a centre island so good, it's the centre of every conversation. The dining room opens up to the rear garden via patio doors -al fresco dinner anyone? A study, laundry room, and WC complete the downstairs.