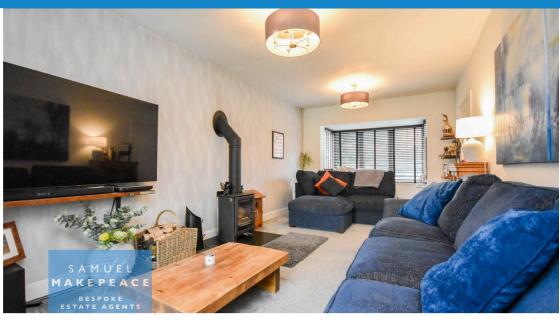

On the ground floor, the lounge is making sparks fly with a charming multifuel burner, perfect for cosy nights. The open-plan kitchen/diner is a real showstopper - with integrated appliances and a centre island so good, it's the centre of every conversation. The dining room opens up to the rear garden via patio doors -al fresco dinner anyone? A study, laundry room, and WC complete the downstairs.