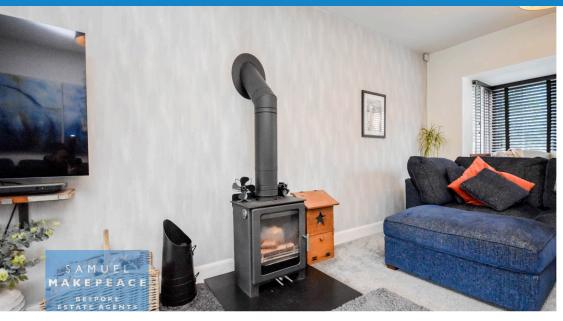

On the ground floor, the lounge is making sparks fly with a charming multifuel burner, perfect for cosy nights. The open-plan kitchen/diner is a real showstopper - with integrated appliances and a centre island so good, it's the centre of every conversation. The dining room opens up to the rear garden via patio doors -al fresco dinner anyone? A study, laundry room, and WC complete the downstairs.