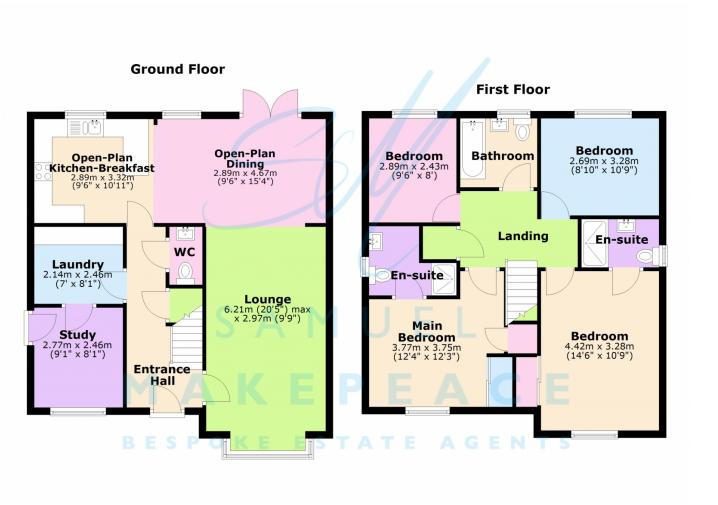

On the ground floor, the lounge is making sparks fly with a charming multifuel burner, perfect for cosy nights. The open-plan kitchen/diner is a real showstopper - with integrated appliances and a centre island so good, it's the centre of every conversation. The dining room opens up to the rear garden via patio doors -al fresco dinner anyone? A study, laundry room, and WC complete the downstairs.

Upstairs, the master bedroom is dressed to impress, with a sleek ensuite shower and fitted wardrobes that are always in style. The guest bedroom doesn't shy away from the spotlight either, with its own ensuite and storage to boot. Two further bedrooms and a fabulously chic family bathroom give everyone space to spill the tea in comfort.