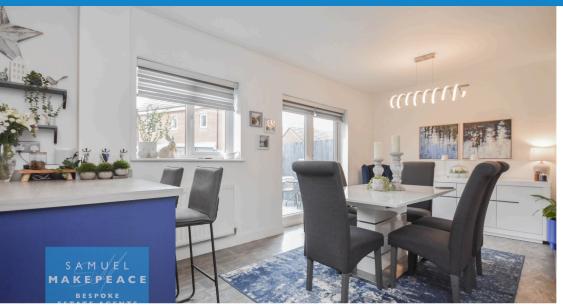

On the ground floor, the lounge is making sparks fly with a charming multifuel burner, perfect for cosy nights. The open-plan kitchen/diner is a real showstopper - with integrated appliances and a centre island so good, it's the centre of every conversation. The dining room opens up to the rear garden via patio doors -al fresco dinner anyone? A study, laundry room, and WC complete the downstairs.