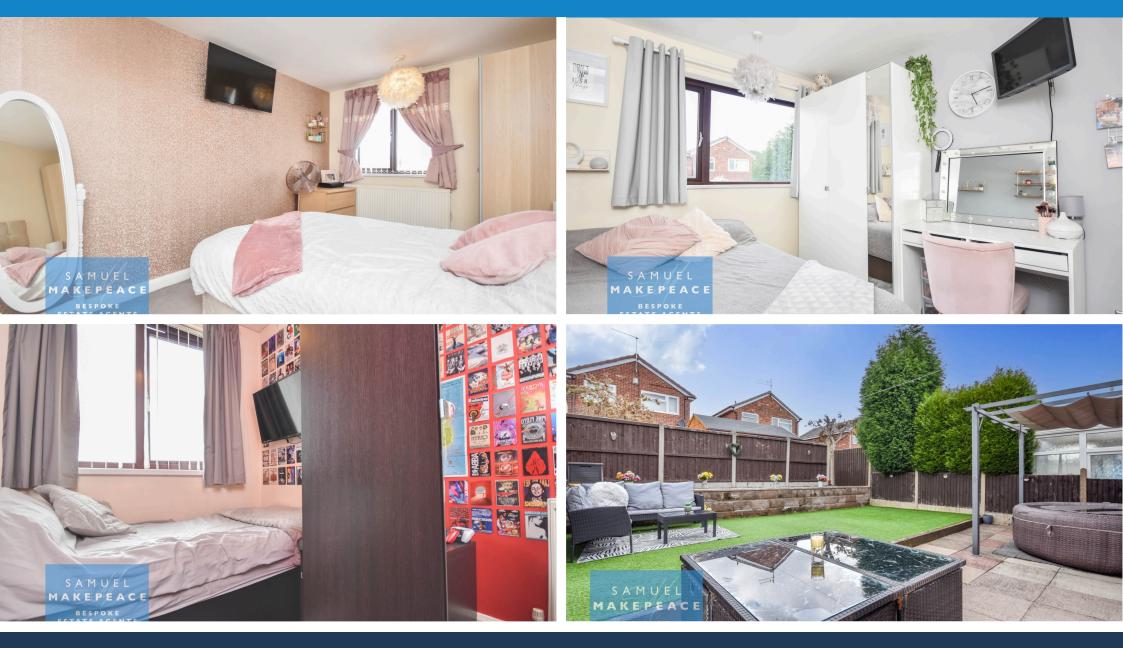

STOP... LOOK... AND LISTEN... We've got an IMMACULATE THREE BED LINK DETACHED HOME FOR SALE! This impressive property offers a welcoming and well-maintained interior throughout. With tasteful décor, functional layout, and generous living spaces, it's truly move-in ready. Located close to local amenities, schools, and transport links, this is a fantastic opportunity for anyone looking to settle into a family-friendly neighbourhood! As you enter the property you will walk into the convenient storm porch, perfect for kicking off your shoes and coats with space to store them also. The lounge is a fantastic space for families, featuring a bow window allowing for plenty of natural light. And if this spacious lounge isn't enough, fear not, we have you covered - with a recently converted second reception room at your disposal with patio doors to the front of the property. Moving into the kitchen/diner and we're sure you'll be amazed at the sheer size! Perfect for hosting guests and cooking up wonders as there is plenty of work surfaces and storage space alike. This property also offers a separate utility room to keep your washing machine and tumble dryer. Upstairs, the property boasts two double bedrooms, one with fitted wardrobes and a further third single bedroom. The stylish bathroom which has been recently fitted features a bath with an over head shower, hand wash basin with vanity storage. Externally, the front of the property features off road parking for 2 cars and an external electricity point. To the rear of the property there is a paved patio area and astro turf for a low maintenance finish! We're sure this won't be here for long, pick up the phone and call Samuel Makepeace Bespoke Estate Agents today to secure your viewing!

### First Floor

Landing - Double glazed window, storage cupboard.

Bedroom One - Double glazed window, fitted wardrobes, radiator.

Bedroom Two - Double glazed window, storage cupboard housing combi boiler, radiator.

Bedroom Three - Double glazed window, storage cupboard, radiator.

Bathroom - Double glazed window, low-level WC, hand wash basin with vanity, bath with shower, extractor fan, radiator, tiled flooring and walls.

Front Garden - Parking for multiple vehicles, external electricity point.

Rear Garden - Enclosed rear garden, paved patio area with pergola, astro turf middle section leading to raised slate chippings area with decorative pots.