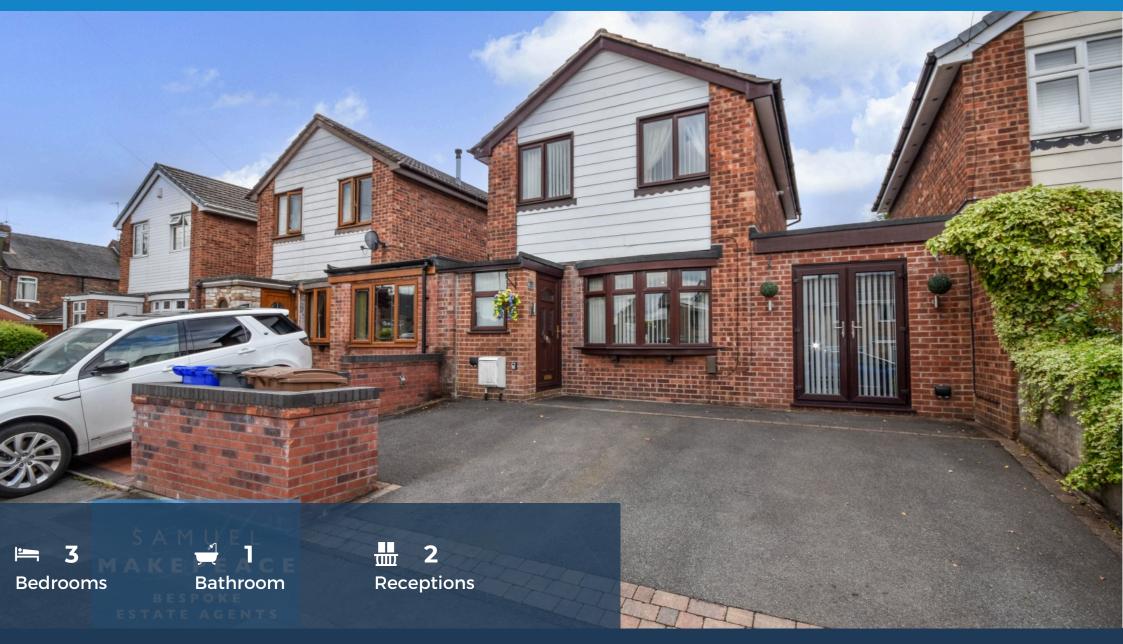

samuelmakepeace.com | hello@samuelmakepeace.co.uk

- MOVE IN READY, THREE BEDROOM, DETACHED FAMILY HOME FOR SALE
- TWO SPACIOUS RECEPTION ROOMS one of which featuring an electric fireplace
- HIGHLY SOUGHT AFTER LOCATION
- OFF ROAD PARKING FOR TWO CARS
- LARGE, MODERN KITCHEN/DINER with sliding patio doors leading to the gardenpatio
- RECENTLY FITTED BATHROOM with vanity units and bath with overhead shower
- TWO DOUBLE BEDROOMS one of which benefitting from fitted wardrobes
- QUIET CUL-DE-SAC LOCATION
- CLOSE TO SCHOOLS
- GORGEOUS, LOW MAINTENANCE GARDEN with patio areas and astro turf

STOP... LOOK... AND LISTEN... We've got an IMMACULATE THREE BED LINK DETACHED HOME FOR SALE! This impressive property offers a welcoming and well-maintained interior throughout. With tasteful décor, functional layout, and generous living spaces, it's truly move-in ready. Located close to local amenities, schools, and transport links, this is a fantastic opportunity for anyone looking to settle into a family-friendly neighbourhood! As you enter the property you will walk into the convenient storm porch, perfect for kicking off your shoes and coats with space to store them also. The lounge is a fantastic space for families, featuring a bow window allowing for plenty of natural light. And if this spacious lounge isn't enough, fear not, we have you covered - with a recently converted second reception room at your disposal with patio doors to the front of the property. Moving into the kitchen/diner and we're sure you'll be amazed at the sheer size! Perfect for hosting guests and cooking up wonders as there is plenty of work surfaces and storage space alike. This property also offers a separate utility room to keep your washing machine and tumble dryer. Upstairs, the property boasts two double bedrooms, one with fitted wardrobes and a further third single bedroom. The stylish bathroom which has been recently fitted features a bath with an over head shower, hand wash basin with vanity storage. Externally, the front of the property features off road parking for 2 cars and an external electricity point. To the rear of the property there is a paved patio area and astro turf for a low maintenance finish! We're sure this won't be here for long, pick up the phone and call Samuel Makepeace Bespoke Estate Agents today to secure your viewing!

Front Garden - Parking for multiple vehicles, external electricity point.

Rear Garden - Enclosed rear garden, paved patio area with pergola, astro turf middle section leading to raised slate chippings area with decorative pots.