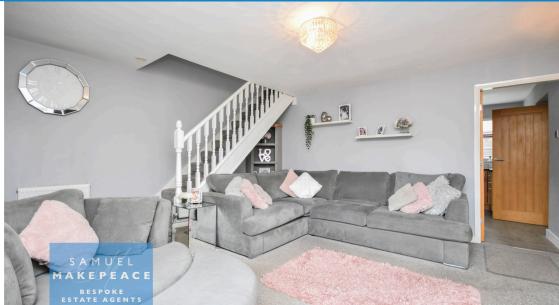

#### **Ground Floor**

Porch - Double glazed single door, double glazed window, storage cupboard.

Lounge - Double glazed bow window, fireplace with electric fire, radiator.

Reception/Family Room - Double glazed patio doors, laminate wood flooring, radiator.