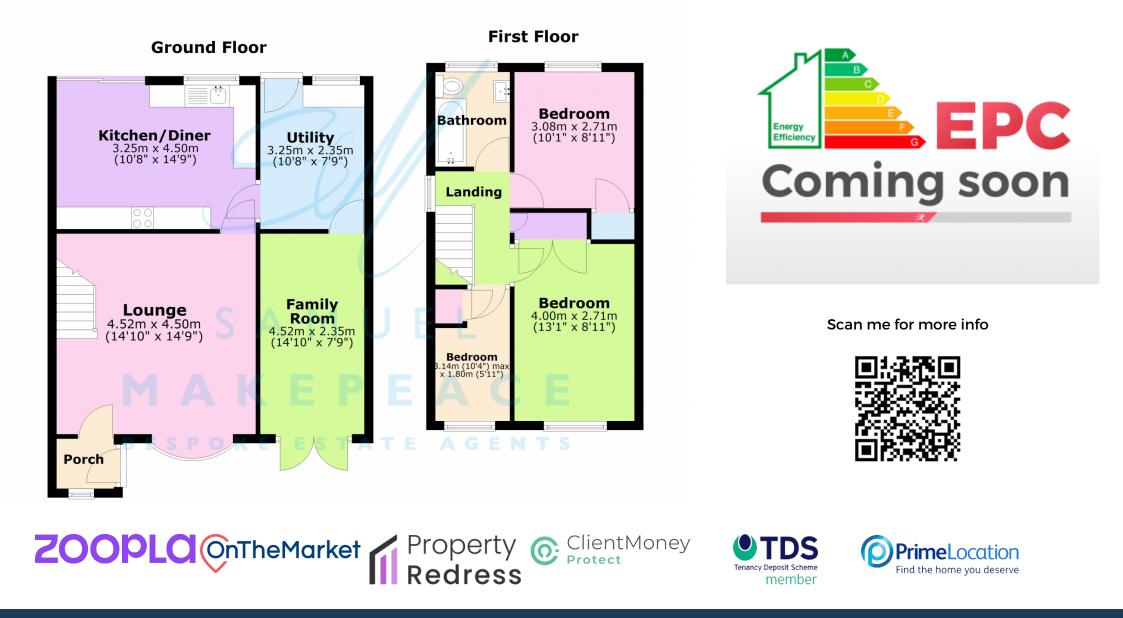

#### **Room Details**

#### **Ground Floor**

Porch - Double glazed single door, double glazed window, storage cupboard.

Lounge - Double glazed bow window, fireplace with electric fire, radiator.

Reception/Family Room - Double glazed patio doors, laminate wood flooring, radiator.

Kitchen/Diner - Double glazed sliding doors, double glazed window, fitted kitchen with wall and base units, built in cooker, electric hob with cookerhood, sink with drainer and half bowl, work surfaces, tiled flooring and splashback, space for fridge freezer, radiator.

Utility Room - Double glazed single door, double glazed window, work surfaces, space for washing machine and tumble dryer, tiled flooring, radiator.

### First Floor

Landing - Double glazed window, storage cupboard.

Bedroom One - Double glazed window, fitted wardrobes, radiator.

Bedroom Two - Double glazed window, storage cupboard housing combi boiler, radiator.

Bedroom Three - Double glazed window, storage cupboard, radiator.

Bathroom - Double glazed window, low-level WC, hand wash basin with vanity, bath with shower, extractor fan, radiator, tiled flooring and walls.