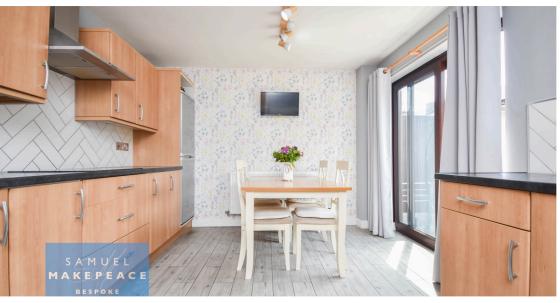

Kitchen/Diner - Double glazed sliding doors, double glazed window, fitted kitchen with wall and base units, built in cooker, electric hob with cookerhood, sink with drainer and half bowl, work surfaces, tiled flooring and splashback, space for fridge freezer, radiator.