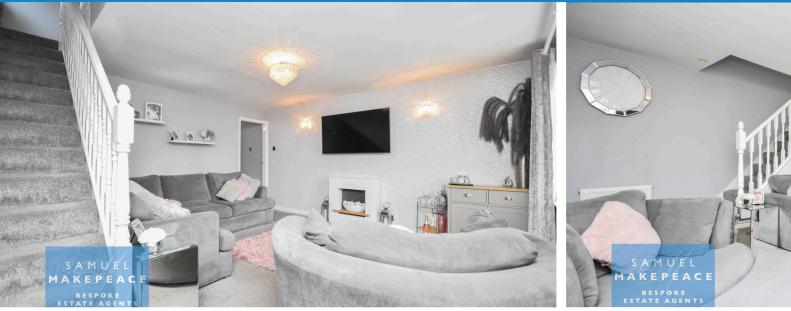

#### **Ground Floor**

Porch - Double glazed single door, double glazed window, storage cupboard.

Lounge - Double glazed bow window, fireplace with electric fire, radiator.

Reception/Family Room - Double glazed patio doors, laminate wood flooring, radiator.