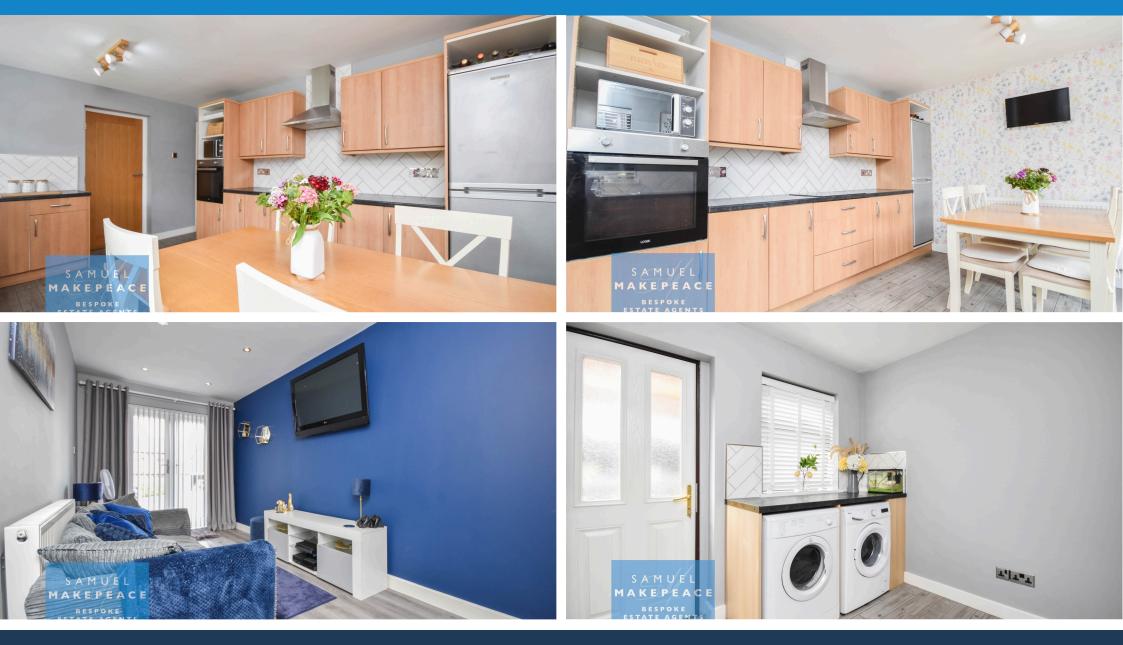

STOP... LOOK... AND LISTEN... We've got an IMMACULATE THREE BED LINK DETACHED HOME FOR SALE! This impressive property offers a welcoming and well-maintained interior throughout. With tasteful décor, functional layout, and generous living spaces, it's truly move-in ready. Located close to local amenities, schools, and transport links, this is a fantastic opportunity for anyone looking to settle into a family-friendly neighbourhood! As you enter the property you will walk into the convenient storm porch, perfect for kicking off your shoes and coats with space to store them also. The lounge is a fantastic space for families, featuring a bow window allowing for plenty of natural light. And if this spacious lounge isn't enough, fear not, we have you covered - with a recently converted second reception room at your disposal with patio doors to the front of the property. Moving into the kitchen/diner and we're sure you'll be amazed at the sheer size! Perfect for hosting guests and cooking up wonders as there is plenty of work surfaces and storage space alike. This property also offers a separate utility room to keep your washing machine and tumble dryer. Upstairs, the property boasts two double bedrooms, one with fitted wardrobes and a further third single bedroom. The stylish bathroom which has been recently fitted features a bath with an over head shower, hand wash basin with vanity storage. Externally, the front of the property features off road parking for 2 cars and an external electricity point. To the rear of the property there is a paved patio area and astro turf for a low maintenance finish! We're sure this won't be here for long, pick up the phone and call Samuel Makepeace Bespoke Estate Agents today to secure your viewing!

Kitchen/Diner - Double glazed sliding doors, double glazed window, fitted kitchen with wall and base units, built in cooker, electric hob with cookerhood, sink with drainer and half bowl, work surfaces, tiled flooring and splashback, space for fridge freezer, radiator.

Utility Room - Double glazed single door, double glazed window, work surfaces, space for washing machine and tumble dryer, tiled flooring, radiator.