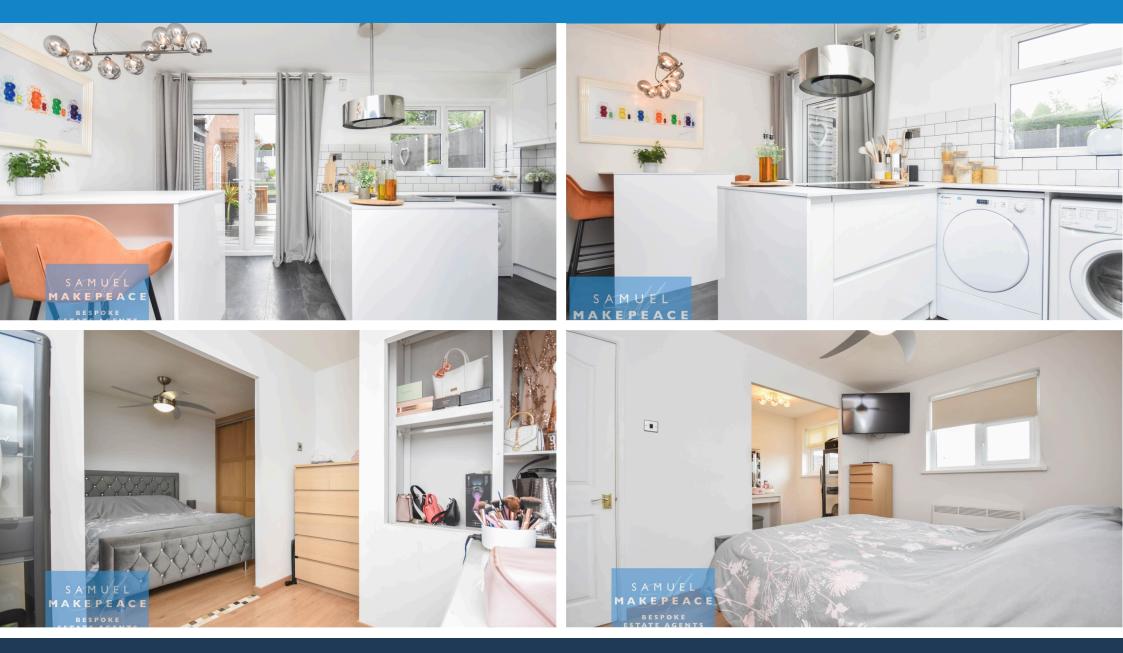

samuelmakepeace.com | hello@samuelmakepeace.co.uk

- SOUGHT-AFTER LOCATION IN SCHOLAR GREEN
- SPACIOUS LOUNGE WITH FEATURE CORNER LOG BURNER
- MODERN OPEN-PLAN KITCHEN DINER
- THREE GENEROUSLY SIZED BEDROOMS
- CONTEMPORARY FIRST FLOOR SHOWER ROOM
- LARGE PEBBLED DRIVEWAY WITH AMPLE PARKING
- BEAUTIFULLY LANDSCAPED REAR GARDEN
- WOODEN PERGOLA WITH BUILT-IN BARBECUE
- HOT TUB AREA FOR RELAXATION
- GATED ACCESS TO CANAL AND OPEN FIELDS

Are you ready to graduate to your dream home like a true scholar? Then pencil in a viewing of this top-of-the-class semi-detached gem on Hollinshead Close, nestled in the neighbourhood of Scholar Green. This property is no ordinary assignment—it's a real honours-level home! Step into a spacious lounge where a feature corner log burner is given full marks for cosiness, and breeze through to an immaculate open kitchen diner—a recipe for A entertaining. With three generously sized bedrooms and a contemporary shower room on the first floor, you'll be sleeping in style and showering with distinction. Outside, the huge pebbled driveway earns extra credit, with a block paved driveway expanding beyond the gates leading to the garage, while the back garden is a masterclass in leisure—manicured perfection with a patio, wooden pergola complete with built-in barbecue (top of the grill class!), tiered artificial lawns, a hot tub area, and gated access straight to the canal and open fields. Don't miss your chance to enrol in one of Scholar Green's finest homes and graduate to the next stage of the property ladder with first class honours!