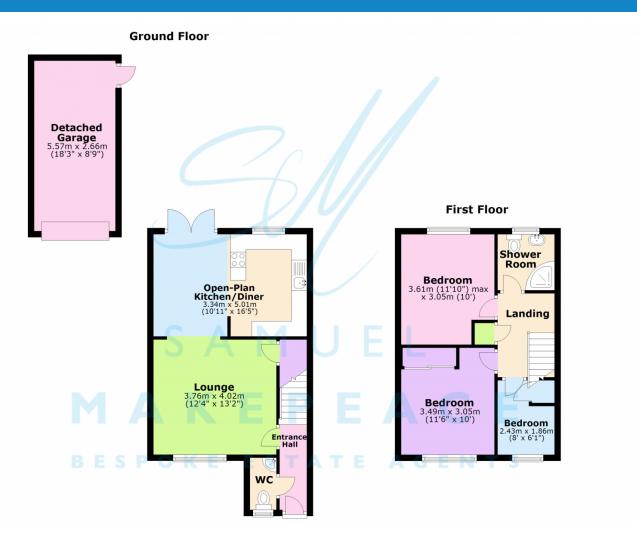

Are you ready to graduate to your dream home like a true scholar? Then pencil in a viewing of this top-of-the-class semi-detached gem on Hollinshead Close, nestled in the neighbourhood of Scholar Green. This property is no ordinary assignment—it's a real honours-level home! Step into a spacious lounge where a feature corner log burner is given full marks for cosiness, and breeze through to an immaculate open kitchen diner—a recipe for A entertaining. With three generously sized bedrooms and a contemporary shower room on the first floor, you'll be sleeping in style and showering with distinction. Outside, the huge pebbled driveway earns extra credit, with a block paved driveway expanding beyond the gates leading to the garage, while the back garden is a masterclass in leisure—manicured perfection with a patio, wooden pergola complete with built-in barbecue (top of the grill class!), tiered artificial lawns, a hot tub area, and gated access straight to the canal and open fields. Don't miss your chance to enrol in one of Scholar Green's finest homes and graduate to the next stage of the property ladder with first class honours!