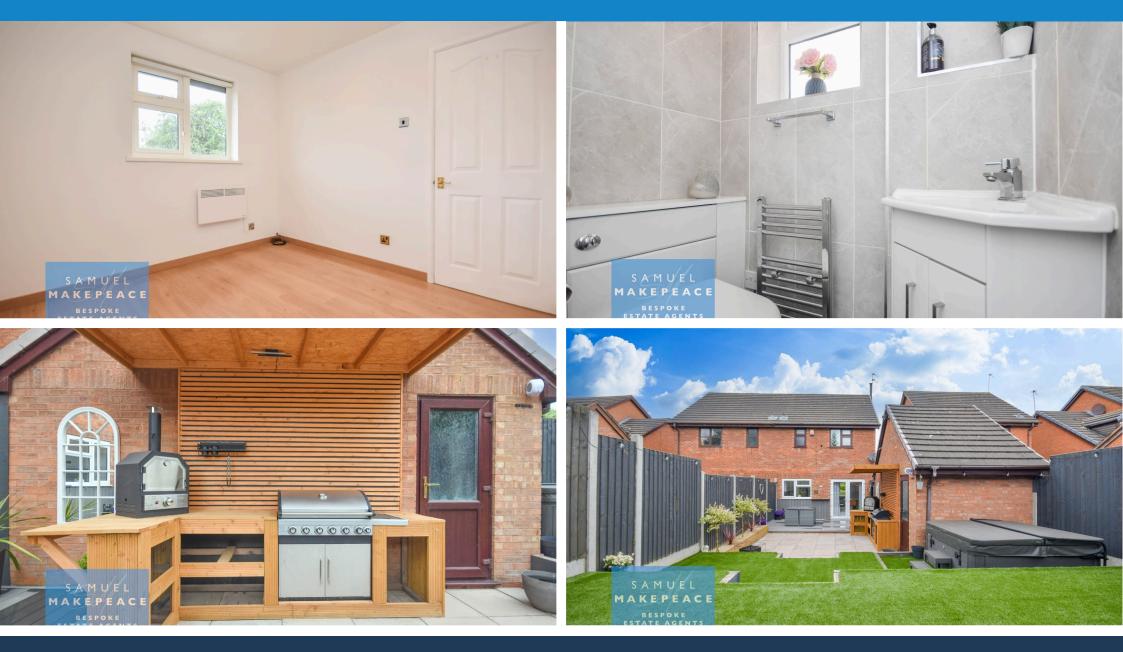

Are you ready to graduate to your dream home like a true scholar? Then pencil in a viewing of this top-of-the-class semi-detached gem on Hollinshead Close, nestled in the neighbourhood of Scholar Green. This property is no ordinary assignment—it's a real honours-level home! Step into a spacious lounge where a feature corner log burner is given full marks for cosiness, and breeze through to an immaculate open kitchen diner—a recipe for A entertaining. With three generously sized bedrooms and a contemporary shower room on the first floor, you'll be sleeping in style and showering with distinction. Outside, the huge pebbled driveway earns extra credit, with a block paved driveway expanding beyond the gates leading to the garage, while the back garden is a masterclass in leisure—manicured perfection with a patio, wooden pergola complete with built-in barbecue (top of the grill class!), tiered artificial lawns, a hot tub area, and gated access straight to the canal and open fields. Don't miss your chance to enrol in one of Scholar Green's finest homes and graduate to the next stage of the property ladder with first class honours!