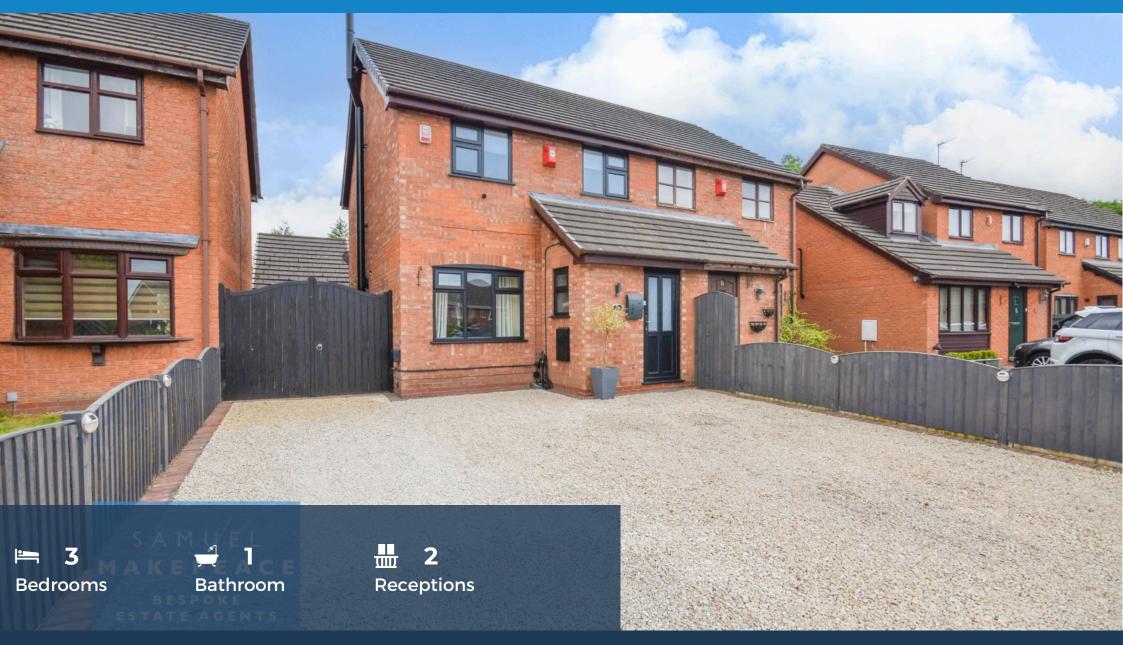

samuelmakepeace.com | hello@samuelmakepeace.co.uk

- SOUGHT-AFTER LOCATION IN SCHOLAR GREEN
- SPACIOUS LOUNGE WITH FEATURE CORNER LOG BURNER
- MODERN OPEN-PLAN KITCHEN DINER
- THREE GENEROUSLY SIZED BEDROOMS
- CONTEMPORARY FIRST FLOOR SHOWER ROOM
- LARGE PEBBLED DRIVEWAY WITH AMPLE PARKING
- BEAUTIFULLY LANDSCAPED REAR GARDEN
- WOODEN PERGOLA WITH BUILT-IN BARBECUE
- HOT TUB AREA FOR RELAXATION
- GATED ACCESS TO CANAL AND OPEN FIELDS

Are you ready to graduate to your dream home like a true scholar? Then pencil in a viewing of this top-of-the-class semi-detached gem on Hollinshead Close, nestled in the neighbourhood of Scholar Green. This property is no ordinary assignment—it's a real honours-level home! Step into a spacious lounge where a feature corner log burner is given full marks for cosiness, and breeze through to an immaculate open kitchen diner—a recipe for A entertaining. With three generously sized bedrooms and a contemporary shower room on the first floor, you'll be sleeping in style and showering with distinction. Outside, the huge pebbled driveway earns extra credit, with a block paved driveway expanding beyond the gates leading to the garage, while the back garden is a masterclass in leisure—manicured perfection with a patio, wooden pergola complete with built-in barbecue (top of the grill class!), tiered artificial lawns, a hot tub area, and gated access straight to the canal and open fields. Don't miss your chance to enrol in one of Scholar Green's finest homes and graduate to the next stage of the property ladder with first class honours!