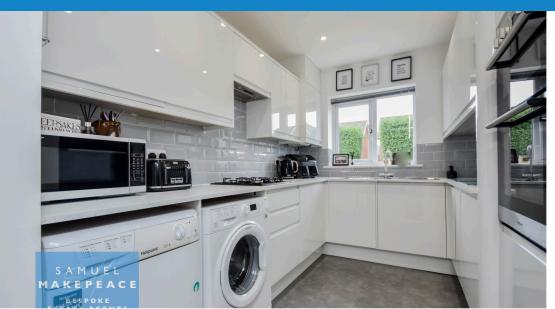

Feeling peckish? The modern kitchen is a paradise–sleek, stylish, and fully ready for your culinary conquests. There's even a downstairs WC nearby for your added convenience.

Upstairs, you'll find three charming bedrooms—but the master really shines with fitted wardrobes and an ensuite that's the definition of sophistication. The modern family bathroom is so shiny it might just reflect your future happiness.