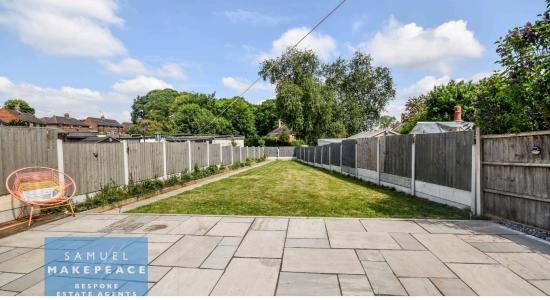

Front Garden - Pebbled driveway with paved path to front door and lawn area.

Rear Garden - Indian stone patio with lawn area with flower beds.