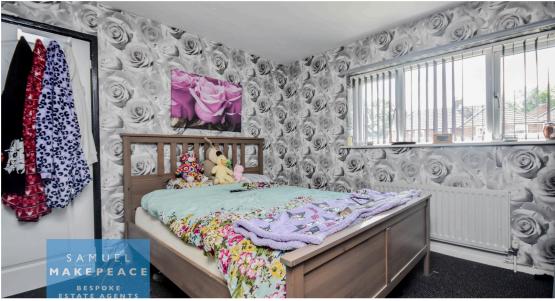

Bedroom One - Double glazed window. Fitted wardrobes. Radiator.

Bedroom Two - Double glazed window. Laminate wood flooring. Radiator.

Bedroom Three - Double glazed window, cupboard storage. Radiator.

WC - Double glazed window. Low level WC, tiled walls. Potential for a second bathroom.