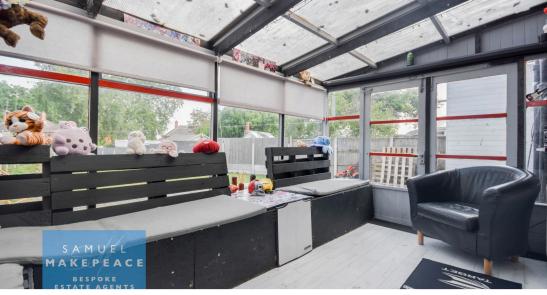

Store - Electric door.

Conservatory - UPVC with double glazed patio door and windows. Laminate wood flooring. Radiator.

Landing - Double glazed window. Loft access hatch. Airing cupboard storage. Radiator.