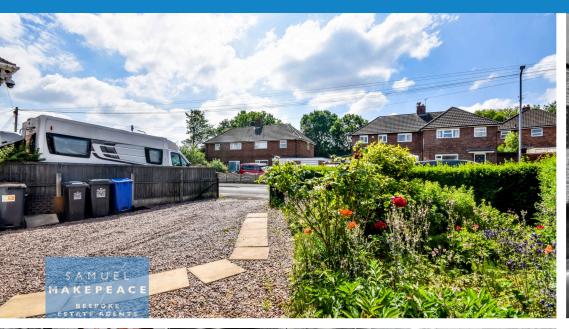

Front Garden - Pebbled driveway with paved path to front door and lawn area.

Rear Garden - Indian stone patio with lawn area with flower beds.