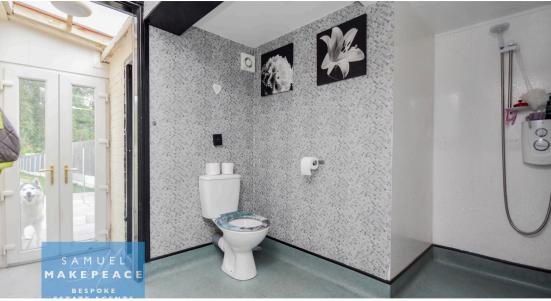

Entrance Hall - Double glazed door and window. Laminate wood flooring. Radiator.

Shower Room - Low level WC, wash hand basin and walk in shower. Extractor fan. Laminate wood flooring.

Lounge - Double glazed window and patio doors. Feature wood burner fireplace, laminate wood flooring, radiator.