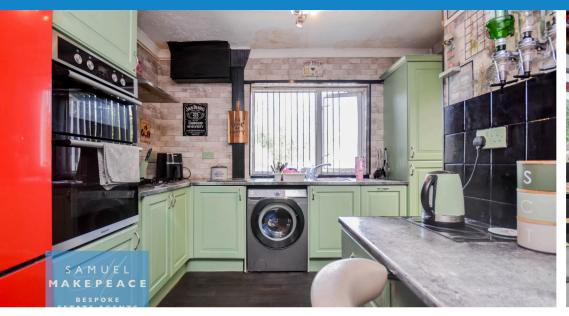

Kitchen - Double glazed window and door. A fitted kitchen with a range of wall and base units, a sink and drainer and work surfaces. Built in cooker with gas hob and cookerhood above. Integrated dishwasher, space for a washing machine. Laminate wood flooring.