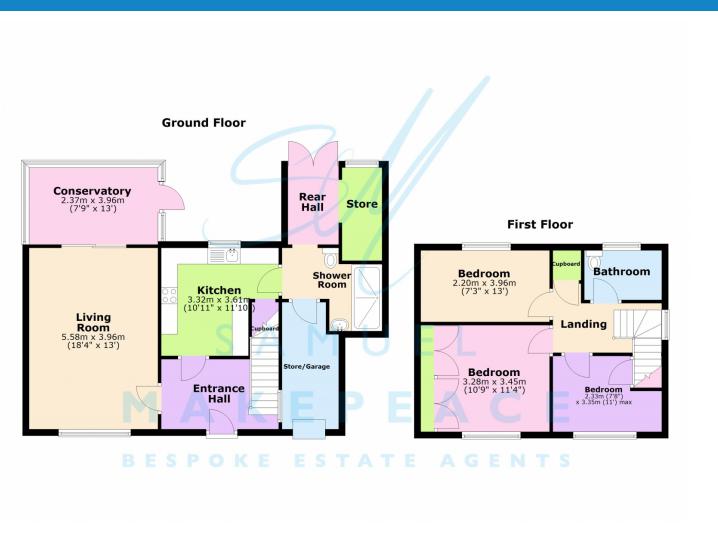

Entrance Hall - Double glazed door and window. Laminate wood flooring. Radiator.

Shower Room - Low level WC, wash hand basin and walk in shower. Extractor fan. Laminate wood flooring.

Lounge - Double glazed window and patio doors. Feature wood burner fireplace, laminate wood flooring, radiator.

Kitchen - Double glazed window and door. A fitted kitchen with a range of wall and base units, a sink and drainer and work surfaces. Built in cooker with gas hob and cookerhood above. Integrated dishwasher, space for a washing machine. Laminate wood flooring.

Store - Electric door.

Conservatory - UPVC with double glazed patio door and windows. Laminate wood flooring. Radiator.

Landing - Double glazed window. Loft access hatch. Airing cupboard storage. Radiator.

Bedroom One - Double glazed window. Fitted wardrobes. Radiator.

Bedroom Two - Double glazed window. Laminate wood flooring. Radiator.

Bedroom Three - Double glazed window, cupboard storage. Radiator.

WC - Double glazed window. Low level WC, tiled walls. Potential for a second bathroom.