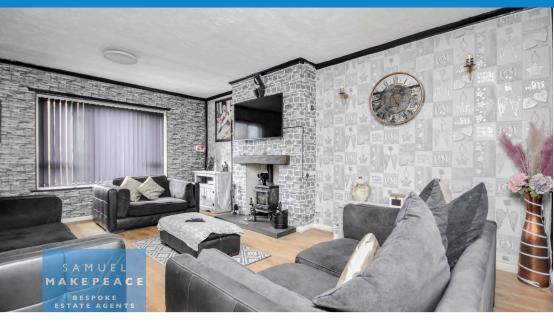

Entrance Hall - Double glazed door and window. Laminate wood flooring. Radiator.

Shower Room - Low level WC, wash hand basin and walk in shower. Extractor fan. Laminate wood flooring.

Lounge - Double glazed window and patio doors. Feature wood burner fireplace, laminate wood flooring, radiator.