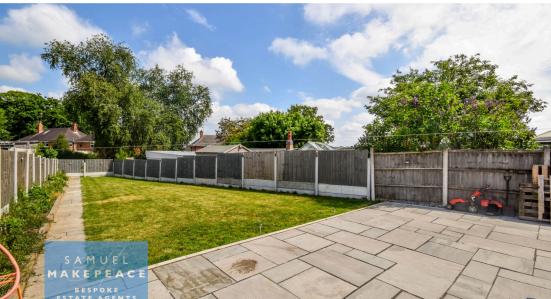

Front Garden - Pebbled driveway with paved path to front door and lawn area.

Rear Garden - Indian stone patio with lawn area with flower beds.