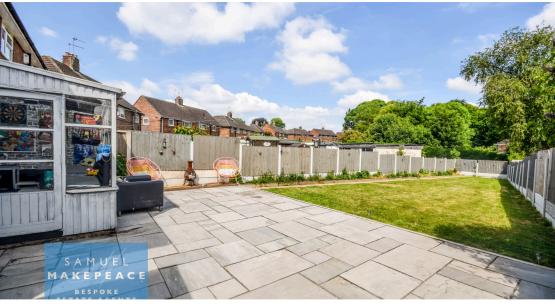

Front Garden - Pebbled driveway with paved path to front door and lawn area.

Rear Garden - Indian stone patio with lawn area with flower beds.