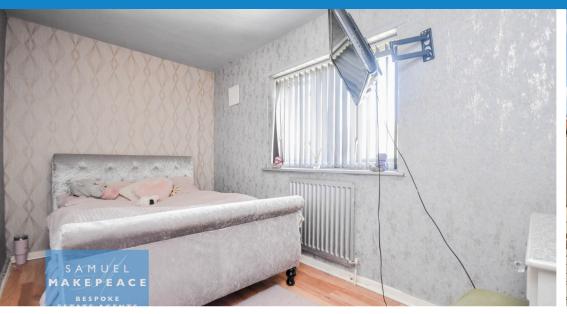

Bedroom One - Double glazed window. Fitted wardrobes. Radiator.

Bedroom Two - Double glazed window. Laminate wood flooring. Radiator.

Bedroom Three - Double glazed window, cupboard storage. Radiator.

WC - Double glazed window. Low level WC, tiled walls. Potential for a second bathroom.