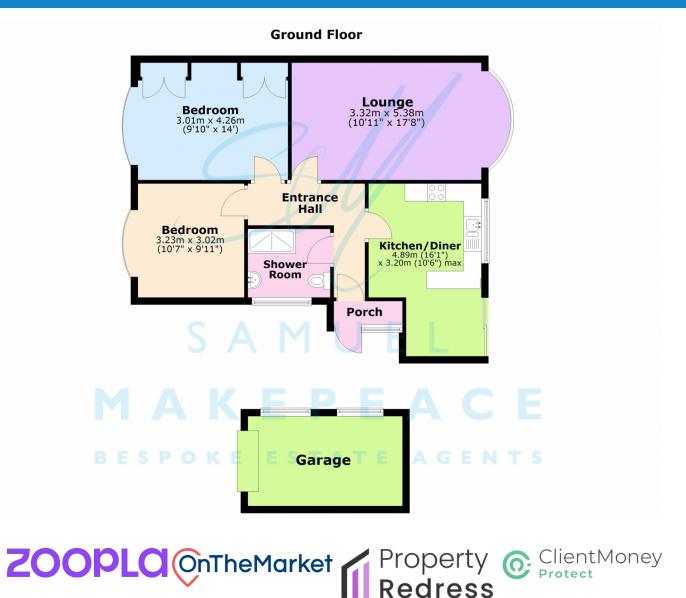

Take your shot at peaceful, single-level living with this charming semi-detached bungalow on Shotsfield Place in Milton—an opportunity you won't want to miss! Brimming with potential it has the option to convert the loft space, extend the driveway to allow for numerous vehicles or even just make the most of the gorgeous home that is currently on offer. Perfectly positioned in a quiet, sought-after area where homes like these rarely come to market, this home hits the mark with a spacious lounge featuring a bright bow window, ideal for relaxing in style. The generous kitchen diner is a real crowd-pleaser, complete with sliding patio doors that open onto the great-sized rear garden—perfect for when you're ready to take your shot at al fresco dining or summer entertaining. Both bedrooms come equipped with fitted wardrobes, offering smart storage solutions, while the sleek shower room adds a modern touch. Outside, you'll find a private driveway with plenty of potential to extend and allow room for multiple vehicles, a detached garage fully kitted with electric, and a fantastic rear garden that's just waiting for someone to make it their own. Whether you're downsizing, starting fresh, or simply looking to make the right move, this home is a real bullseye. Don't miss your shot—bungalows like this don't stay on the market for long! Contact Samuel Makepeace Bespoke Estate Agents Today!

Address: Shotsfield Place, Milton, Stoke-on-Trent