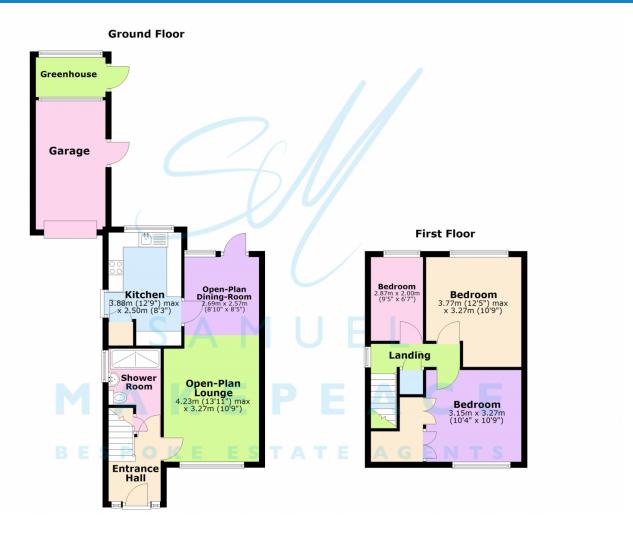

## Offers in excess of £225,000 Sandown Place, Milton, Stoke-on-Trent

- LOVELY THREE BEDROOM DETACHED HOME with DETACHED GARAGE
- SPACIOUS, OPEN-PLAN LOUNGE/DINER with gas fireplace and sleek laminate flooring
- SEPARATE MODERN KITCHEN with integrated appliances and quartz work surfaces
- CONTEMPORARY DOWNSTAIRS SHOWER ROOM with double shower cubicle and vanity units
- THREE AMAZING SIZED BEDROOMS
- LARGE MASTER BEDROOM benefitting from a variety of fitted wardrobes

## SAMUEL MAKEPEACE BESPOKE ESTATE AGENTS

Built on love, not just SAND - a cherished family home on Sandown Place.

Welcome to SANDown Place, where homes are more than houses - they're foundations for life. After over 40 wonderful years, this three bedroom detached gem is ready to pass its legacy on to a new family. Set in a peaceful cul-de-sac in Milton, this home offers space, warmth, and a story built not just on sand, but on heart. At the front, a spacious driveway easily fits multiple vehicles, bordered by a neat lawn - the perfect introduction to this inviting home. Step inside and you're welcomed by a bright, inviting entrance hall that flows effortlessly into the open-plan lounge/diner. With large windows, laminate flooring, and a cosy gas fireplace, it's a room full of natural light and family comfort. A patio door from the dining area opens straight into the garden - ideal for summer evenings and BBQs. The modern kitchen is thoughtfully designed with sleek quartz worktops, integrated appliances, and plenty of cupboard space - perfect for busy family life or casual entertaining. Downstairs, also boasts a stylish shower room, featuring a double shower cubicle and contemporary vanity units. Upstairs, you'll find three impressively sized bedrooms, including a master bedroom with fitted wardrobes that maximise storage without sacrificing space. Step outside and discover a private garden oasis, complete with lawned areas, decorative flower beds, mature shrubs, and even a greenhouse - ideal for keen gardeners or simply soaking up the sun. The detached garage is another standout feature - with an electric door, power, and plumbing, it's perfect as a workshop, utility area, or extra storage. Sandown Place is a street where families settle in, grow roots, and make memories. Spacious, stylish, and full of love, it's ready to welcome a new family to make it their own. Don't miss your chance to own this rare find - Contact Samuel Makepeace Bespoke Estate Agents Today!