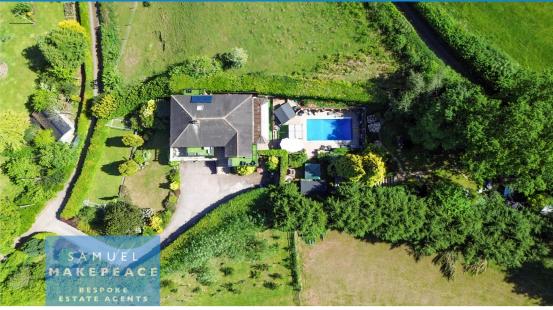

Surrounded by rolling fields and open skies, Fresh Winds is a haven for those seeking a blend of rural tranquillity and luxury features. The home boasts seven generously sized bedrooms, three bathrooms, and an array of elegant living spaces, including a light-filled lounge, a cosy snug, a versatile bedroom/study, and a charming conservatory that invites the outdoors in. The heart of the home is the kitchen/breakfast room, fully fitted with modern conveniences and opening seamlessly into both everyday family life and entertaining. Step outside, and the breeze gets even better — a private 8ft-deep swimming pool, Jacuzzi area, built-in brick barbecue, wooden summerhouse, games room shed, and tranquil pond all come together to create your own private resort.