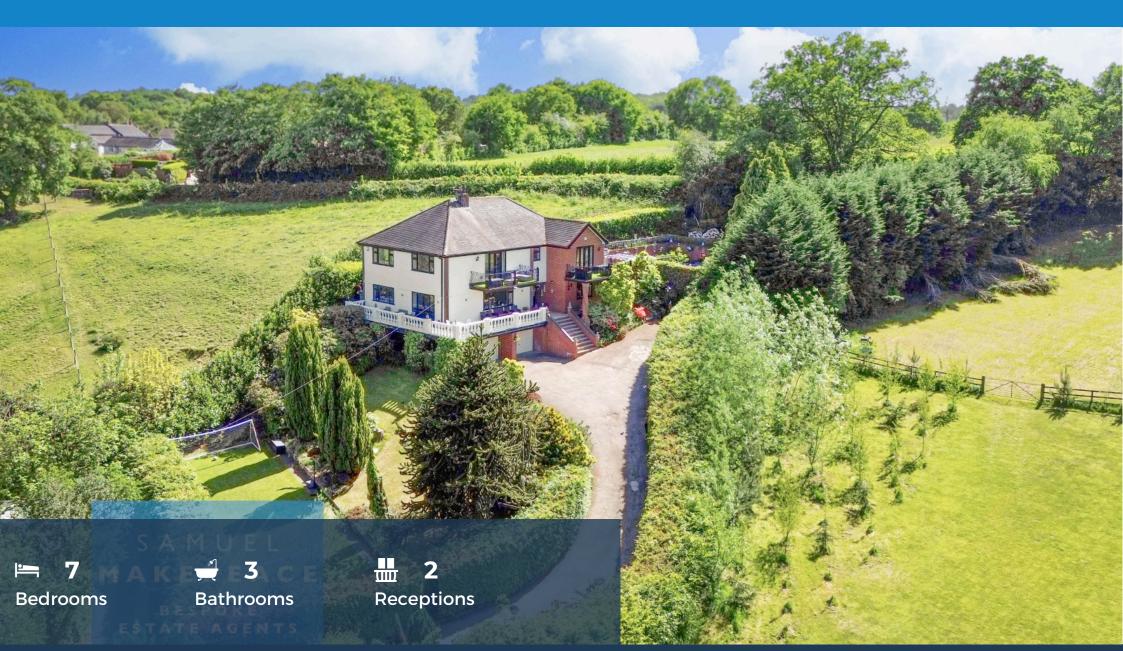

## SAMUEL MAKEPEACE BESPOKE ESTATE AGENTS

- HALF-ACRE PLOT IN RURAL ASHLEY
- 7 BEDROOMS & 3 BATHROOMS
- PRIVATE 8FT-DEEP SWIMMING POOL
- COVERED JACUZZI & BUILT-IN BBQ
- WRAP-AROUND BALCONY WITH VIEWS
- LUXURY MASTER SUITE WITH DRESSING ROOM
- SPACIOUS KITCHEN & BREAKFAST ROOM
- SPACIOUS LOUNGE. SNUG & CONSERVATORY
- DOUBLE GARAGE & LARGE DRIVEWAY
- SUMMERHOUSE, GAMES ROOM & POND

#### "Fresh Winds", The Dale — Where Every Breeze Whispers Luxury

Welcome to Fresh Winds, an enchanting and spacious countryside retreat nestled in the heart of the rural and idyllic Ashley. Set within an expansive half-acre plot, this remarkable home offers a lifestyle that truly lives up to its name—where the fresh country air meets refined living, and every gentle breeze carries the promise of peace, privacy, and possibility.

Surrounded by rolling fields and open skies, Fresh Winds is a haven for those seeking a blend of rural tranquillity and luxury features. The home boasts seven generously sized bedrooms, three bathrooms, and an array of elegant living spaces, including a light-filled lounge, a cosy snug, a versatile bedroom/study, and a charming conservatory that invites the outdoors in. The heart of the home is the kitchen/breakfast room, fully fitted with modern conveniences and opening seamlessly into both everyday family life and entertaining. Step outside, and the breeze gets even better — a private 8ft-deep swimming pool, Jacuzzi area, built-in brick barbecue, wooden summerhouse, games room shed, and tranquil pond all come together to create your own private resort.