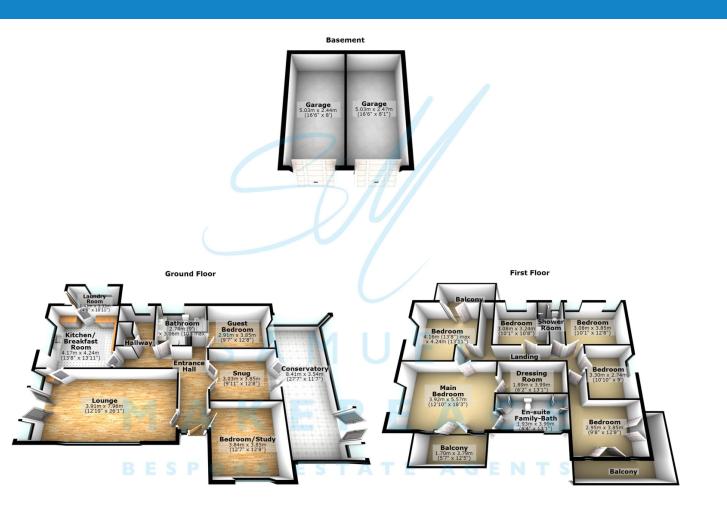

Surrounded by rolling fields and open skies, Fresh Winds is a haven for those seeking a blend of rural tranquillity and luxury features. The home boasts seven generously sized bedrooms, three bathrooms, and an array of elegant living spaces, including a light-filled lounge, a cosy snug, a versatile bedroom/study, and a charming conservatory that invites the outdoors in. The heart of the home is the kitchen/breakfast room, fully fitted with modern conveniences and opening seamlessly into both everyday family life and entertaining. Step outside, and the breeze gets even better — a private 8ft-deep swimming pool, Jacuzzi area, built-in brick barbecue, wooden summerhouse, games room shed, and tranquil pond all come together to create your own private resort.

Whether you're enjoying alfresco dinners as the sun sets over the fields, or unwinding in the covered Jacuzzi beneath the stars, Fresh Winds wraps you in comfort and calm. A wrap-around balcony connects multiple upstairs bedrooms, offering stunning views and that ever-present a breath of fresh wind that inspired the name. With a double garage, extensive storage, and quality finishes throughout—from the walk-in dressing room to the balcony-access French doors—this home isn't just a residence, it's an invitation to a better pace of life. Fresh Winds—where luxury lingers on the breeze. Contact SAMUEL MAKEPEACE BESPOKE ESTATE AGENTS TO ARRANGE YOUR VIEWING.