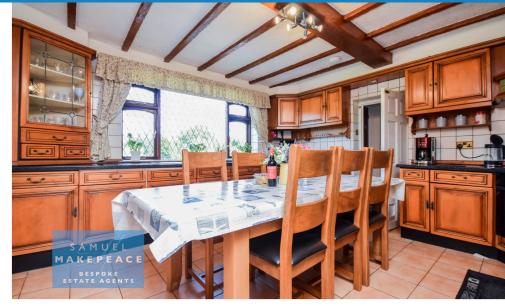

Surrounded by rolling fields and open skies, Fresh Winds is a haven for those seeking a blend of rural tranquillity and luxury features. The home boasts seven generously sized bedrooms, three bathrooms, and an array of elegant living spaces, including a light-filled lounge, a cosy snug, a versatile bedroom/study, and a charming conservatory that invites the outdoors in. The heart of the home is the kitchen/breakfast room, fully fitted with modern conveniences and opening seamlessly into both everyday family life and entertaining. Step outside, and the breeze gets even better — a private 8ft-deep swimming pool, Jacuzzi area, built-in brick barbecue, wooden summerhouse, games room shed, and tranquil pond all come together to create your own private resort.