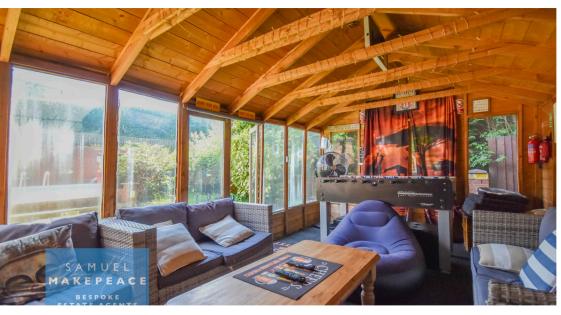

Surrounded by rolling fields and open skies, Fresh Winds is a haven for those seeking a blend of rural tranquillity and luxury features. The home boasts seven generously sized bedrooms, three bathrooms, and an array of elegant living spaces, including a light-filled lounge, a cosy snug, a versatile bedroom/study, and a charming conservatory that invites the outdoors in. The heart of the home is the kitchen/breakfast room, fully fitted with modern conveniences and opening seamlessly into both everyday family life and entertaining. Step outside, and the breeze gets even better — a private 8ft-deep swimming pool, Jacuzzi area, built-in brick barbecue, wooden summerhouse, games room shed, and tranquil pond all come together to create your own private resort.