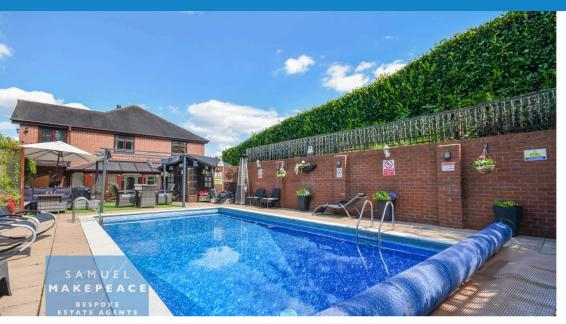

Surrounded by rolling fields and open skies, Fresh Winds is a haven for those seeking a blend of rural tranquillity and luxury features. The home boasts seven generously sized bedrooms, three bathrooms, and an array of elegant living spaces, including a light-filled lounge, a cosy snug, a versatile bedroom/study, and a charming conservatory that invites the outdoors in. The heart of the home is the kitchen/breakfast room, fully fitted with modern conveniences and opening seamlessly into both everyday family life and entertaining. Step outside, and the breeze gets even better — a private 8ft-deep swimming pool, Jacuzzi area, built-in brick barbecue, wooden summerhouse, games room shed, and tranquil pond all come together to create your own private resort.

Whether you're enjoying alfresco dinners as the sun sets over the fields, or unwinding in the covered Jacuzzi beneath the stars, Fresh Winds wraps you in comfort and calm. A wrap-around balcony connects multiple upstairs bedrooms, offering stunning views and that ever-present a breath of fresh wind that inspired the name. With a double garage, extensive storage, and quality finishes throughout—from the walk-in dressing room to the balcony-access French doors—this home isn't just a residence, it's an invitation to a better pace of life. Fresh Winds—where luxury lingers on the breeze. Contact SAMUEL MAKEPEACE BESPOKE ESTATE AGENTS TO ARRANGE YOUR VIEWING.