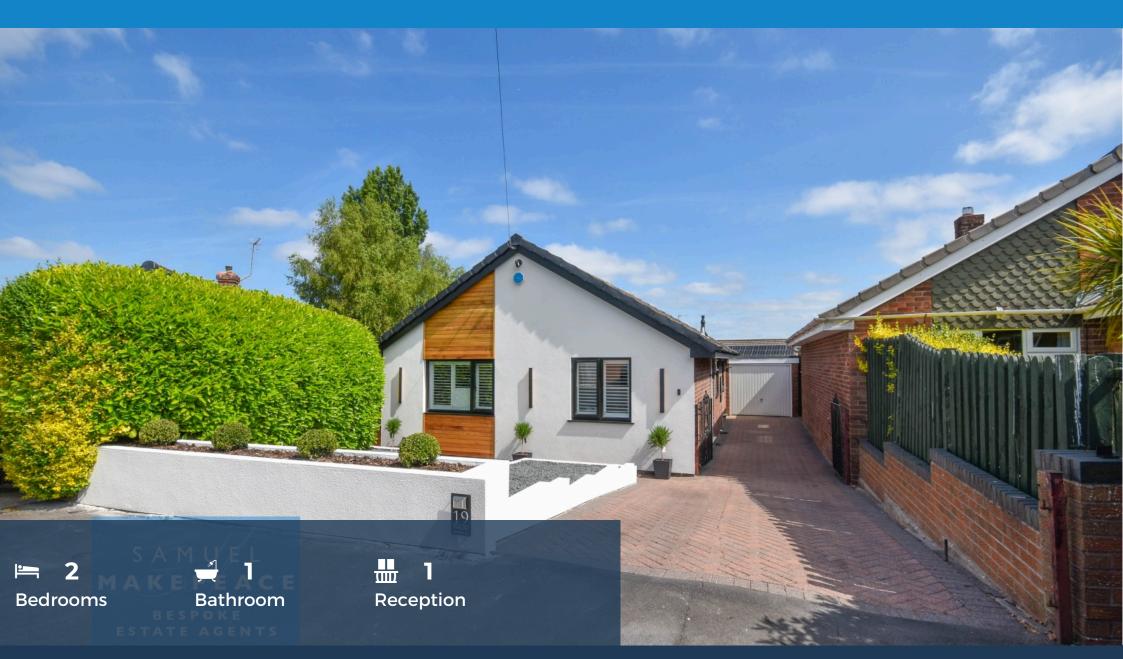

- DETACHED, FULLY MODERNISED BUNGALOW FINISHED TO THE HIGHEST STANDARD THROUGHOUT
- OPEN-PLAN LOUNGE AND KITCHEN WITH QUARTZ WORKTOPS, BELFAST SINK, AND INTEGRATED APPLIANCES
- BI-FOLD DOORS LEADING TO A BRIGHT AND SPACIOUS CONSERVATORY
- CONSERVATORY FEATURES A BIOETHANOL FIRE SET INTO A STYLISH MEDIA WALL
- TWO WELL-PROPORTIONED BEDROOMS OFFERING COMFORT AND FLEXIBILITY
- CONTEMPORARY SHOWER ROOM WITH WALK-IN SHOWER AND INTEGRATED VANITY UNIT
- OFF-ROAD PARKING, FRONT AND REAR GARDENS INCLUDING LAWN AND PAVED PATIO AREAS, PLUS GATED SIDE ACCESS
- DRIVEWAY TO THE FRONT AND SIDE PROVIDING AMPLE OFF-STREET PARKING
- LUXURY FINISHES THROUGHOUT INCLUDING HERRINGBONE LVT FLOORING, VINTAGE RADIATORS, AND OAK VENEERED DOORS
- SMART HOME FEATURES WITH RING ALARM SYSTEM, RING SMOKE DETECTORS, AND SPOTLIGHT LIGHTING THROUGHOUT

Welcome to the Bungalow of Your Wildest Pinterest Dreams; a beautifully modernised detached bungalow on Fenlow Avenue - a home where charm meets contemporary style in all the right ways. From the moment you step inside, you're greeted by an open-plan lounge and kitchen that feels bright, airy, and instantly welcoming. The sleek Quartz worktops, Belfast sink, and fully integrated appliances bring a seamless look to the space, while bi-fold doors open out with a flourish, inviting the outdoors in.

Outside, the front garden offers plenty of space with a driveway to the front and side, plus gated access that leads to a wonderfully private rear garden - complete with paved patios for al fresco moments and lawns made for bare feet and summer picnics. A detached garage completes the exterior of the property.

Address: 19 Fenlow Avenue, Eaton Park, Stoke on Trent