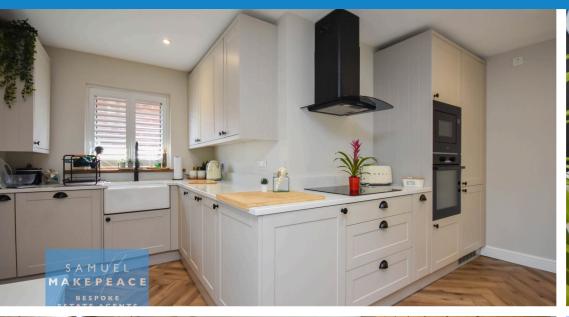

Welcome to the Bungalow of Your Wildest Pinterest Dreams; a beautifully modernised detached bungalow on Fenlow Avenue - a home where charm meets contemporary style in all the right ways. From the moment you step inside, you're greeted by an open-plan lounge and kitchen that feels bright, airy, and instantly welcoming. The sleek Quartz worktops, Belfast sink, and fully integrated appliances bring a seamless look to the space, while bi-fold doors open out with a flourish, inviting the outdoors in.