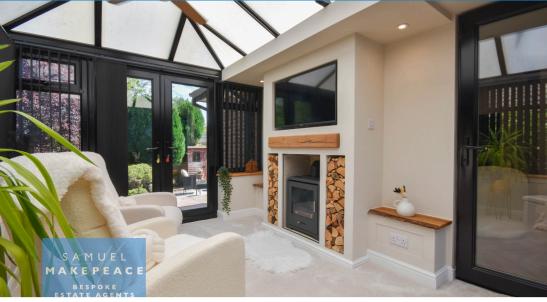

Just beyond, the conservatory is more than just a sun trap - it's a cosy retreat with a bioethanol fire set into a stylish media wall, perfect for winding down with a book or hosting guests.

There are two comfortable bedrooms, each with their own sense of calm, and a stylish shower room featuring a walk-in shower, vanity unit, and sleek modern finishes that make mornings feel a little more luxurious.