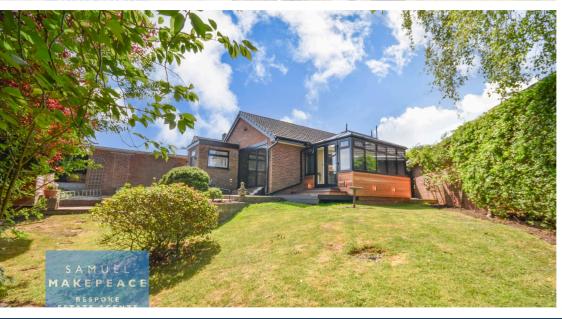

Outside, the front garden offers plenty of space with a driveway to the front and side, plus gated access that leads to a wonderfully private rear garden - complete with paved patios for al fresco moments and lawns made for bare feet and summer picnics. A detached garage completes the exterior of the property.