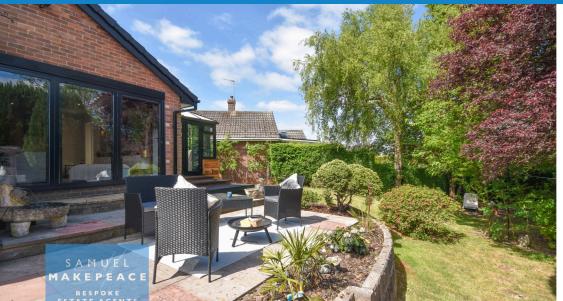

Outside, the front garden offers plenty of space with a driveway to the front and side, plus gated access that leads to a wonderfully private rear garden - complete with paved patios for al fresco moments and lawns made for bare feet and summer picnics. A detached garage completes the exterior of the property.