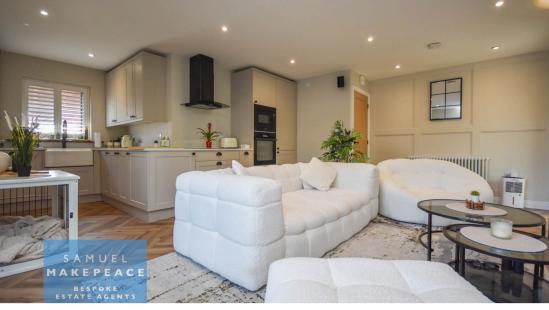

Welcome to the Bungalow of Your Wildest Pinterest Dreams; a beautifully modernised detached bungalow on Fenlow Avenue - a home where charm meets contemporary style in all the right ways. From the moment you step inside, you're greeted by an open-plan lounge and kitchen that feels bright, airy, and instantly welcoming. The sleek Quartz worktops, Belfast sink, and fully integrated appliances bring a seamless look to the space, while bi-fold doors open out with a flourish, inviting the outdoors in.

Throughout the home, attention to detail shines: from herringbone luxury vinyl tile flooring underfoot with underfloor heating, to the elegant vintage radiators and oak veneered internal doors. Spotlights illuminate the space just right, while the Ring alarm and smoke detection system offer peace of mind - all wrapped up in a finish where no expense has been spared.