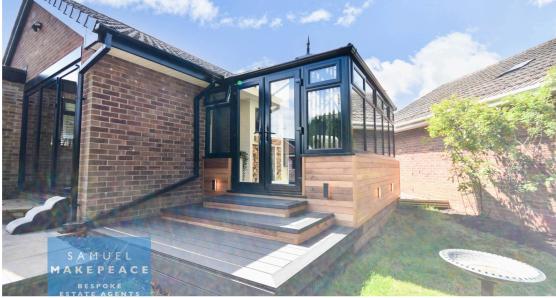

Outside, the front garden offers plenty of space with a driveway to the front and side, plus gated access that leads to a wonderfully private rear garden - complete with paved patios for al fresco moments and lawns made for bare feet and summer picnics. A detached garage completes the exterior of the property.