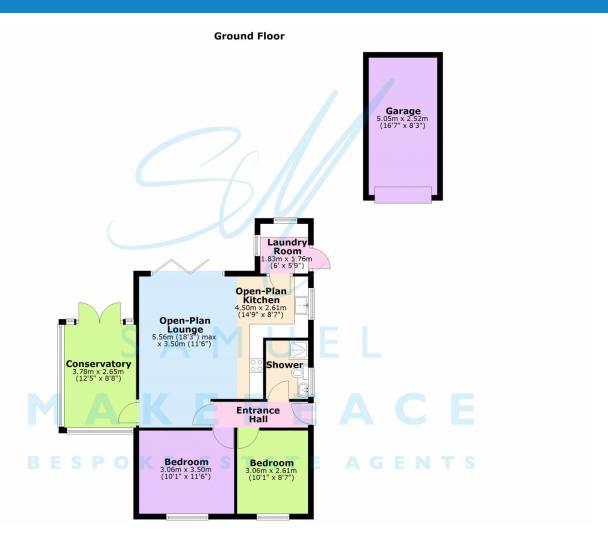

Welcome to the Bungalow of Your Wildest Pinterest Dreams; a beautifully modernised detached bungalow on Fenlow Avenue - a home where charm meets contemporary style in all the right ways. From the moment you step inside, you're greeted by an open-plan lounge and kitchen that feels bright, airy, and instantly welcoming. The sleek Quartz worktops, Belfast sink, and fully integrated appliances bring a seamless look to the space, while bi-fold doors open out with a flourish, inviting the outdoors in.

Just beyond, the conservatory is more than just a sun trap - it's a cosy retreat with a bioethanol fire set into a stylish media wall, perfect for winding down with a book or hosting guests.

There are two comfortable bedrooms, each with their own sense of calm, and a stylish shower room featuring a walk-in shower, vanity unit, and sleek modern finishes that make mornings feel a little more luxurious.

Outside, the front garden offers plenty of space with a driveway to the front and side, plus gated access that leads to a wonderfully private rear garden - complete with paved patios for al fresco moments and lawns made for bare feet and summer picnics. A detached garage completes the exterior of the property.

Throughout the home, attention to detail shines: from herringbone luxury vinyl tile flooring underfoot with underfloor heating, to the elegant vintage radiators and oak veneered internal doors. Spotlights illuminate the space just right, while the Ring alarm and smoke detection system offer peace of mind - all wrapped up in a finish where no expense has been spared.