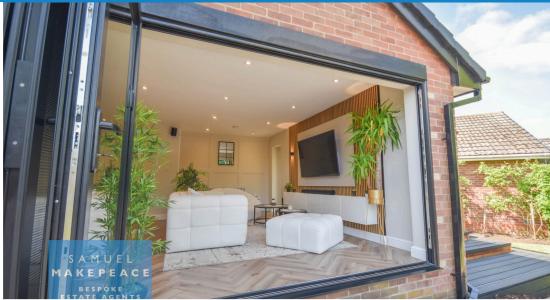

Welcome to the Bungalow of Your Wildest Pinterest Dreams; a beautifully modernised detached bungalow on Fenlow Avenue - a home where charm meets contemporary style in all the right ways. From the moment you step inside, you're greeted by an open-plan lounge and kitchen that feels bright, airy, and instantly welcoming. The sleek Quartz worktops, Belfast sink, and fully integrated appliances bring a seamless look to the space, while bi-fold doors open out with a flourish, inviting the outdoors in.

Just beyond, the conservatory is more than just a sun trap - it's a cosy retreat with a bioethanol fire set into a stylish media wall, perfect for winding down with a book or hosting guests.

There are two comfortable bedrooms, each with their own sense of calm, and a stylish shower room featuring a walk-in shower, vanity unit, and sleek modern finishes that make mornings feel a little more luxurious.