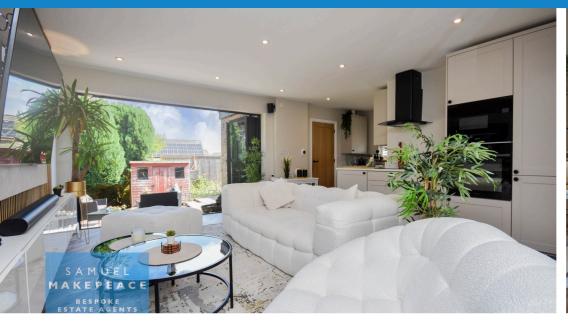

Welcome to the Bungalow of Your Wildest Pinterest Dreams; a beautifully modernised detached bungalow on Fenlow Avenue - a home where charm meets contemporary style in all the right ways. From the moment you step inside, you're greeted by an open-plan lounge and kitchen that feels bright, airy, and instantly welcoming. The sleek Quartz worktops, Belfast sink, and fully integrated appliances bring a seamless look to the space, while bi-fold doors open out with a flourish, inviting the outdoors in.

Just beyond, the conservatory is more than just a sun trap - it's a cosy retreat with a bioethanol fire set into a stylish media wall, perfect for winding down with a book or hosting guests.

There are two comfortable bedrooms, each with their own sense of calm, and a stylish shower room featuring a walk-in shower, vanity unit, and sleek modern finishes that make mornings feel a little more luxurious.