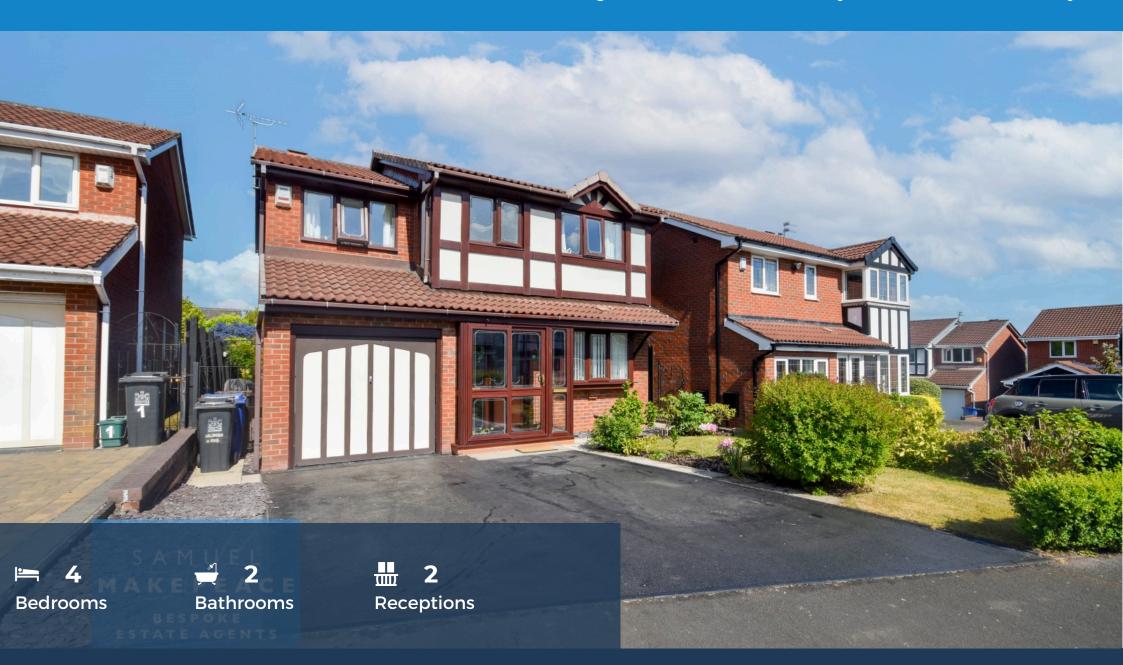

- 4 BED DETACHED PROPERTY ON SOUGHT AFTER WATERHAYES
- LOVELY LOUNGE WITH PATIO DOORS ONTO GARDEN
- IMMACULATE MODERN KITCHEN WITH BUILT IN APPLIANCES
- SEPARATE UTILITY ROOM AND DINING ROOM
- DOWNSTAIRS WC
- INTEGRATED GARAGE
- MAIN BEDROOM WITH FITTED WARDROBES AND EN-SUITE
- TILED SHOWER ROOM
- CLOSE TO LOCAL AMENITIES

Fed up of these dull 'summer' days? I\'ve got something to BRIGHTEN YOUR DAY! A FANTASTIC 4 BED DETACHED on \'ILIGHT\'WOOD ROAD... Step inside the porch and open the front door and you will be greeted by the ENTRANCE HALL, accessing all the rooms from here, lets go down to the LOVELY LOUNGE a spacious room, with PATIO DOORS opening onto the garden. Into the IMMACULATE MODERN KITCHEN and you will find a flurry of INTEGRATED APPLIANCES and PLENTY OF CUPBOARD SPACE. There is also a SEPARATE UTILITY and a great sized DINING ROOM. Downstairs is finished off with the DOWNSTAIRS WC and also access to the INTEGRAL GARAGE. Lets go upstairs and into the MAIN BEDROOM a GREAT SIZED ROOM with BUILT IN WARDROBES and EN-SUITE with SHOWER. The other three bedrooms are all GOOD SIZED BEDROOMS, the SECOND BEDROOM COMES WITH MORE BUILT IN STORAGE SPACE. Outside, you will find a ENCLOSED PRIVATE REAR GARDEN with side access. The front has a DRIVE FOR MULTIPLE VEHICLES and a LAWNED GARDEN. So if your ready for brighter days, give SAMUEL MAKEPEACE BESPOKE ESTATE AGENTS A CALL TODAY!