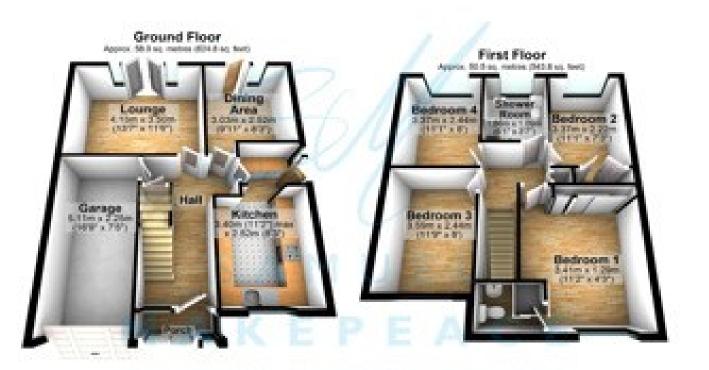

- 4 BED DETACHED PROPERTY ON SOUGHT AFTER WATERHAYES
- LOVELY LOUNGE WITH PATIO DOORS ONTO GARDEN
- IMMACULATE MODERN KITCHEN WITH BUILT IN APPLIANCES
- SEPARATE UTILITY ROOM AND DINING ROOM
- DOWNSTAIRS WC
- INTEGRATED GARAGE
- MAIN BEDROOM WITH FITTED WARDROBES AND EN-SUITE
- TILED SHOWER ROOM
- CLOSE TO LOCAL AMENITIES

Fed up of these dull 'summer' days? I\'ve got something to BRIGHTEN YOUR DAY! A FANTASTIC 4 BED DETACHED on \'ILIGHT\'WOOD ROAD... Step inside the porch and open the front door and you will be greeted by the ENTRANCE HALL, accessing all the rooms from here, lets go down to the LOVELY LOUNGE a spacious room, with PATIO DOORS opening onto the garden. Into the IMMACULATE MODERN KITCHEN and you will find a flurry of INTEGRATED APPLIANCES and PLENTY OF CUPBOARD SPACE. There is also a SEPARATE UTILITY and a great sized DINING ROOM. Downstairs is finished off with the DOWNSTAIRS WC and also access to the INTEGRAL GARAGE. Lets go upstairs and into the MAIN BEDROOM a GREAT SIZED ROOM with BUILT IN WARDROBES and EN-SUITE with SHOWER. The other three bedrooms are all GOOD SIZED BEDROOMS, the SECOND BEDROOM COMES WITH MORE BUILT IN STORAGE SPACE. Outside, you will find a ENCLOSED PRIVATE REAR GARDEN with side access. The front has a DRIVE FOR MULTIPLE VEHICLES and a LAWNED GARDEN. So if your ready for brighter days, give SAMUEL MAKEPEACE BESPOKE ESTATE AGENTS A CALL TODAY!