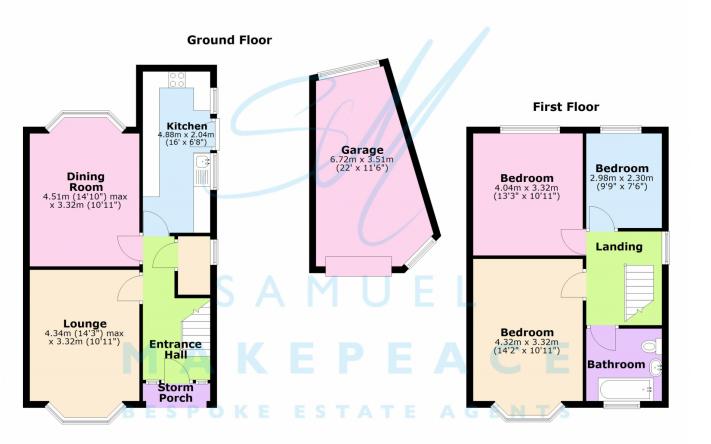

Entrance Hall - Double glazed window and door. Under stairs storage cupboard. Radiator. Original Minton tiled flooring.

Lounge - Double glazed bay window. Luxury vinyl tiled flooring. Radiator.

Dining Room - Double glazed bay window. Luxury vinyl tiled flooring. Radiator.

Kitchen - Double glazed window and door. A modern fitted kitchen with a range of wall and base units, a sink and drainer, work surfaces and tiled splashbacks. Integrated appliances include a microwave, fridge freezer, Hotpoint washing machine, Prima dishwasher and built in double Hotpoint cooker and Neff electric hob with cookerhood above. Laminate wood flooring. Radiator.

Landing - Double glazed window.

Bedroom One - Double glazed window, radiator.

Bedroom Two - Double glazed window, radiator.

Bedroom Three - Double glazed window, radiator.

Family Bathroom - Double glazed window. Low level WC, Vanity unit with wash hand basin and bath with shower over. Tiling to walls and flooring. Radiator.

Front - Lawn area with off-road parking and mature decorative trees and shrubs.

Rear - Lawn and patio area.

Garage - Oversized garage with up and over doors, power and lighting.