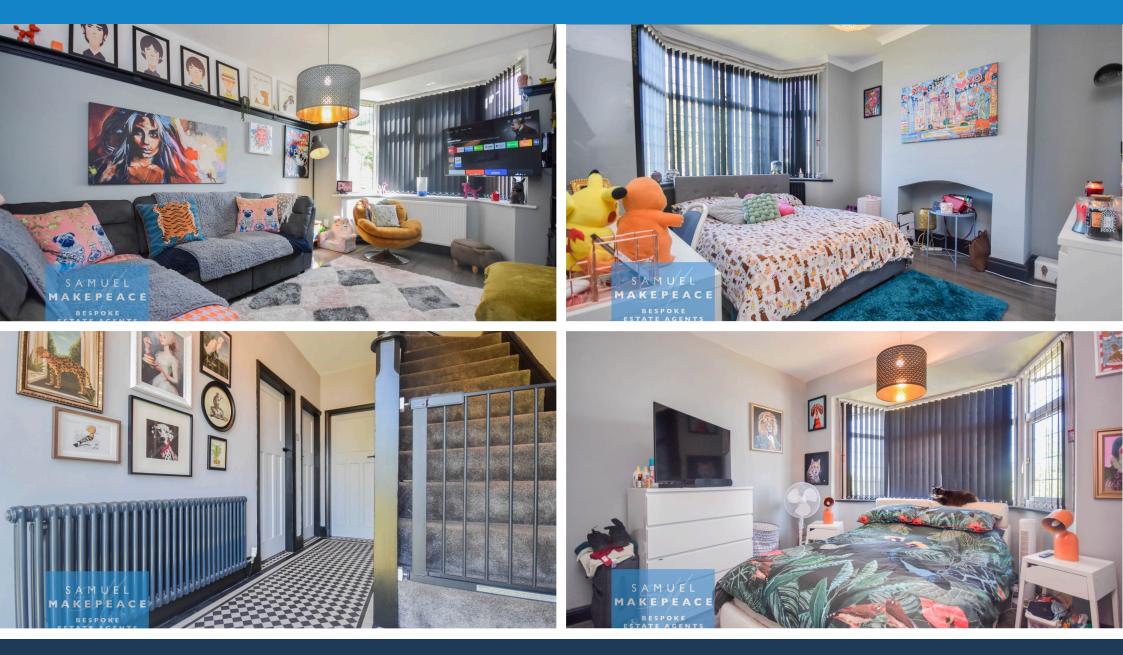

Entrance Hall - Double glazed window and door. Under stairs storage cupboard. Radiator. Original Minton tiled flooring.

Lounge - Double glazed bay window. Luxury vinyl tiled flooring. Radiator.

Dining Room - Double glazed bay window. Luxury vinyl tiled flooring. Radiator.

Kitchen - Double glazed window and door. A modern fitted kitchen with a range of wall and base units, a sink and drainer, work surfaces and tiled splashbacks. Integrated appliances include a microwave, fridge freezer, Hotpoint washing machine, Prima dishwasher and built in double Hotpoint cooker and Neff electric hob with cookerhood above. Laminate wood flooring. Radiator.

Landing - Double glazed window.

Bedroom One - Double glazed window, radiator.

Bedroom Two - Double glazed window, radiator.

Bedroom Three - Double glazed window, radiator.

Family Bathroom - Double glazed window. Low level WC, Vanity unit with wash hand basin and bath with shower over. Tiling to walls and flooring. Radiator.