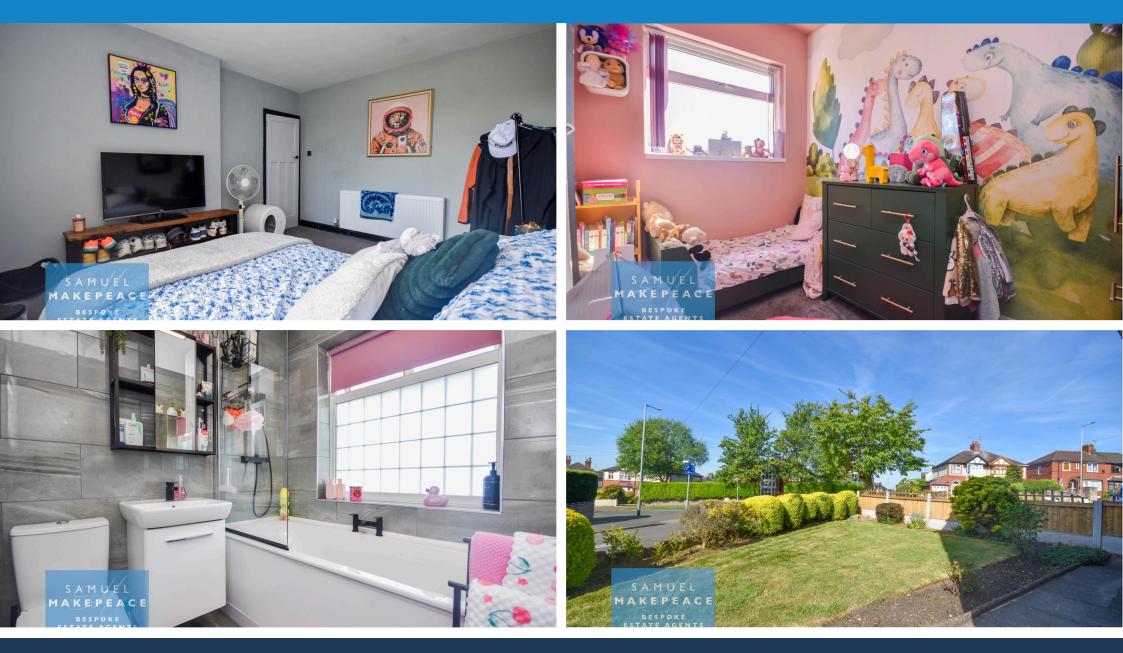

Landing - Double glazed window.

Bedroom One - Double glazed window, radiator.

Bedroom Two - Double glazed window, radiator.

Bedroom Three - Double glazed window, radiator.

Family Bathroom - Double glazed window. Low level WC, Vanity unit with wash hand basin and bath with shower over. Tiling to walls and flooring. Radiator.

Front - Lawn area with off-road parking and mature decorative trees and shrubs.

Rear - Lawn and patio area.

Garage - Oversized garage with up and over doors, power and lighting.