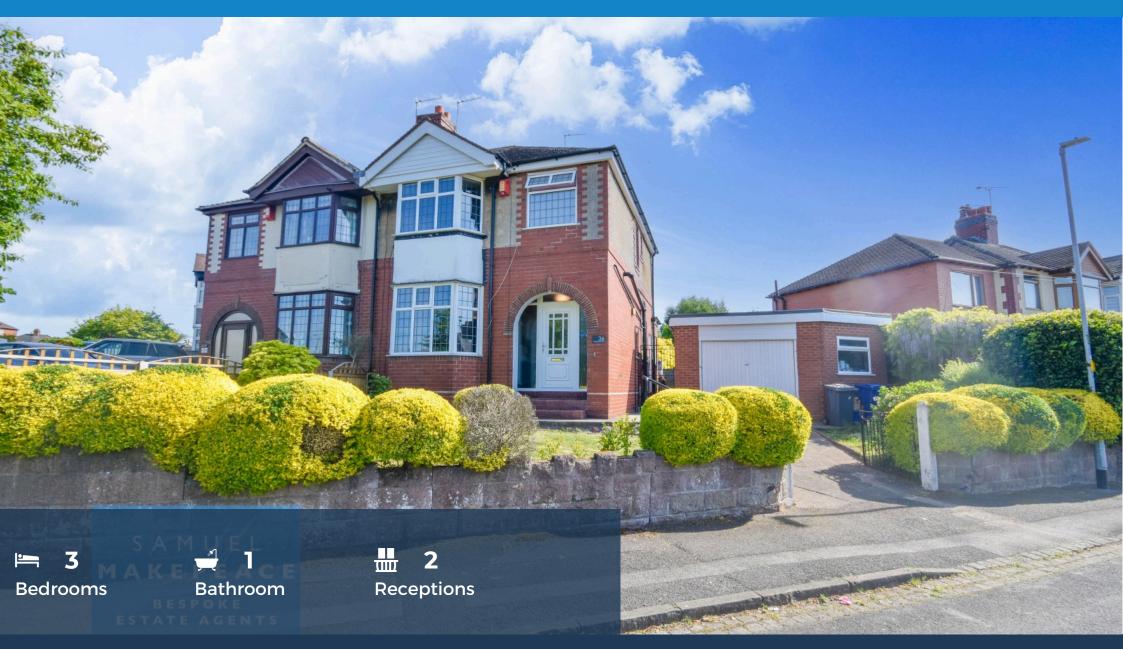

# Asking Price £250,000

Garnett Road West, Porthill, Newcastle-under-Lyme

### Asking Price £250,000 Garnett Road West, Porthill, Newcastle-under-Lyme

- BEAUTIFULLY PRESENTED FAMILY HOME
- MOVE-IN READY
- TRADITIONAL 1930s FEATURES SUCH AS MINTON TILED FLOORING AND LARGE BAY WINDOWS
- LOUNGE AND SEPARATE KITCHEN
- FULLY FITTED KITCHEN WITH AN ARRAY OF INTEGRATED APPLIANCES
- THREE GREAT SIZED BEDROOMS
- CONTEMPORARY FAMILY BATHROOM
- SPACIOUS FRONT GARDEN WITH OFF-ROAD PARKING
- PRIVATE ENCLOSED GARDEN TO THE REAR

## Asking Price £250,000

Garnett Road West, Porthill, Newcastle-under-Lyme

samuelmakepeace.com | hello@samuelmakepeace.co.uk

Nestled on the prestigious Garnett Road West in Porthill, this sparkling 1930s semi-detached home is a real treasure, offering a perfect blend of classic charm and modern elegance. As you enter, the original Minton tiled flooring in the entrance hall, lounge, and dining room gleams like polished gemstones, immediately setting the tone for this beautiful property. The bay windows in the lounge and dining room flood the space with natural light, giving it a gem-like radiance that shines through every corner. The modern fitted kitchen, equipped with integrated appliances, is the heart of the home, with sleek surfaces that shine as brightly as a diamond. Upstairs, the property boasts three spacious bedrooms, each one a tranquil sanctuary, and a family bathroom that has been designed to be as pristine as a well-cut sapphire. Outside, the enclosed rear garden offers a private oasis, while the front garden features a driveway and large detached garage—perfect for securely parking your prized possessions. With every detail carefully crafted, this home is a rare gem on the market, ready for you to unearth and make it your own. It's not just a house; it's a true precious find waiting to be discovered!

Front - Lawn area with off-road parking and mature decorative trees and shrubs.

Rear - Lawn and patio area.

Garage - Oversized garage with up and over doors, power and lighting.