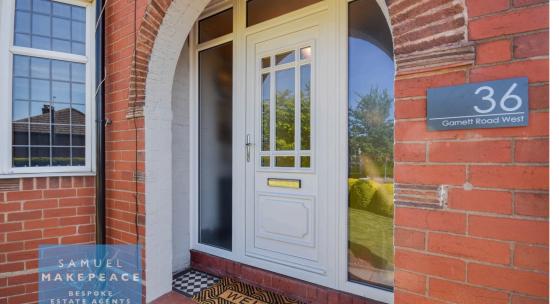

Entrance Hall - Double glazed window and door. Under stairs storage cupboard. Radiator. Original Minton tiled flooring.

Lounge - Double glazed bay window. Luxury vinyl tiled flooring. Radiator.

Dining Room - Double glazed bay window. Luxury vinyl tiled flooring. Radiator.