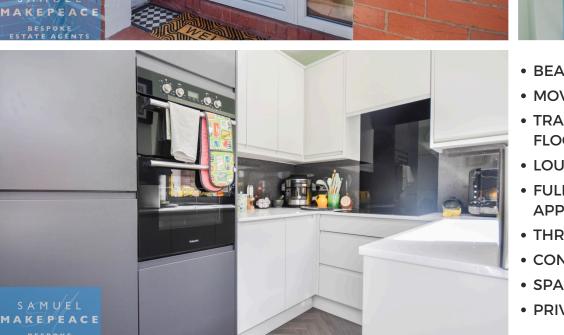

Kitchen - Double glazed window and door. A modern fitted kitchen with a range of wall and base units, a sink and drainer, work surfaces and tiled splashbacks. Integrated appliances include a microwave, fridge freezer, Hotpoint washing machine, Prima dishwasher and built in double Hotpoint cooker and Neff electric hob with cookerhood above. Laminate wood flooring. Radiator.