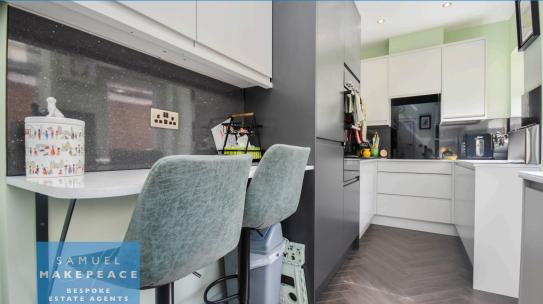

Kitchen - Double glazed window and door. A modern fitted kitchen with a range of wall and base units, a sink and drainer, work surfaces and tiled splashbacks. Integrated appliances include a microwave, fridge freezer, Hotpoint washing machine, Prima dishwasher and built in double Hotpoint cooker and Neff electric hob with cookerhood above. Laminate wood flooring. Radiator.