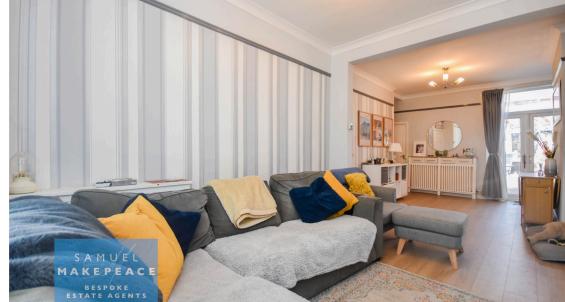

#### **Ground Floor**

Entrance Hall - Double glazed entrance door to the front aspect. Minton tiled flooring. Radiator.

Lounge - Double glazed bay window and patio doors. Electric fireplace, understairs storage cupboard, laminate wood flooring and two radiators.