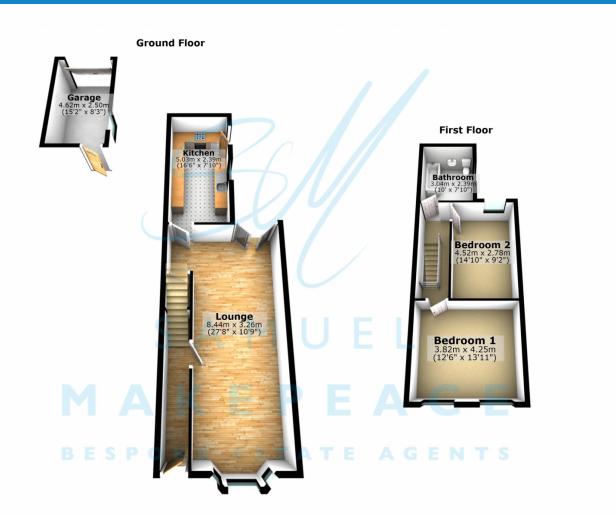

#### **Ground Floor**

Entrance Hall - Double glazed entrance door to the front aspect. Minton tiled flooring. Radiator.

Lounge - Double glazed bay window and patio doors. Electric fireplace, understairs storage cupboard, laminate wood flooring and two radiators.

Kitchen - Two double glazed velux skylights. A fitted kitchen with a range of wall and base units, a sink and drainer, work surfaces and tiled splashbacks. Built in cooker with gas hob and cookerhood above. Space for a washing machine, tumble dryer, fridge freezer. Laminate wood flooring and radiator.

**First Floor** 

Landing - Loft access hatch.

Bedroom One - Two double glazed windows. Radiator.

Bedroom Two - Double glazed window. Radiator.

Family Bathroom - Double glazed window. Low level WC, wash hand basin and shower cubicle. Partly tiled walls and vinyl flooring. Extractor fan and towel warming radiator.

#### EXTERIOR

Front - Paved forecourt with gated access.

Rear - Spacious courtyard with gated access.

Garage - Single garage with wooden door.

01782 914 444