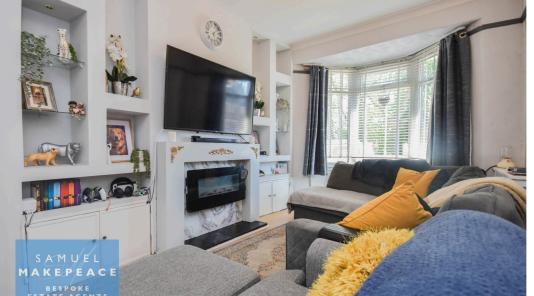

#### **Ground Floor**

Entrance Hall - Double glazed entrance door to the front aspect. Minton tiled flooring. Radiator.

Lounge - Double glazed bay window and patio doors. Electric fireplace, understairs storage cupboard, laminate wood flooring and two radiators.