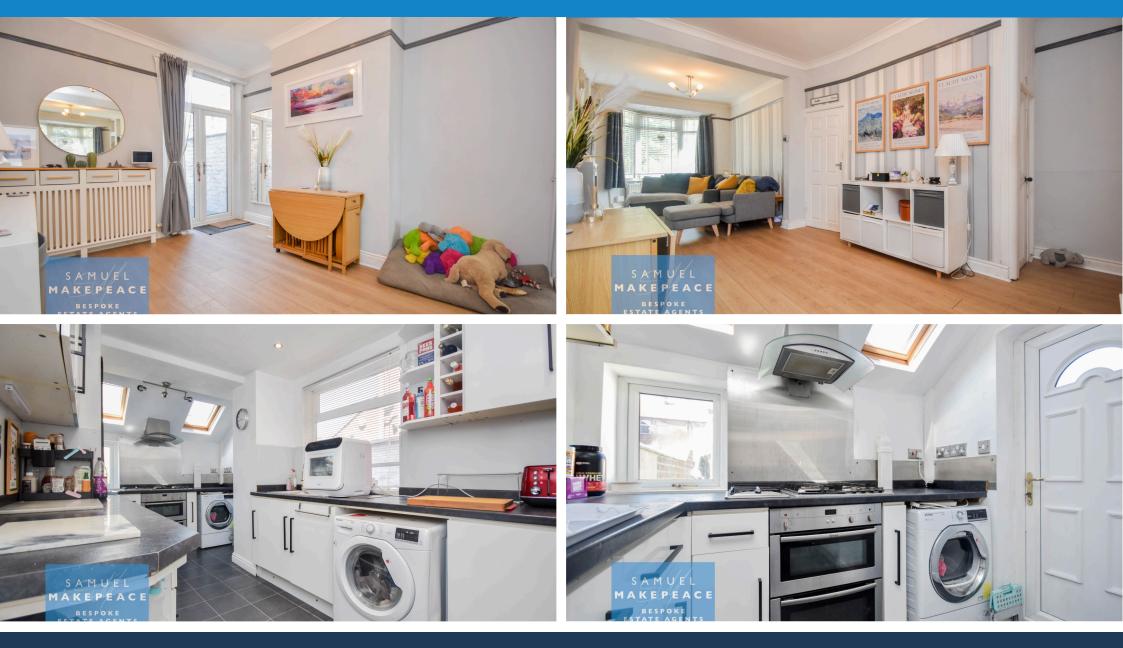

#### **Ground Floor**

Entrance Hall - Double glazed entrance door to the front aspect. Minton tiled flooring. Radiator.

Lounge - Double glazed bay window and patio doors. Electric fireplace, understairs storage cupboard, laminate wood flooring and two radiators.

Kitchen - Two double glazed velux skylights. A fitted kitchen with a range of wall and base units, a sink and drainer, work surfaces and tiled splashbacks. Built in cooker with gas hob and cookerhood above. Space for a washing machine, tumble dryer, fridge freezer. Laminate wood flooring and radiator.