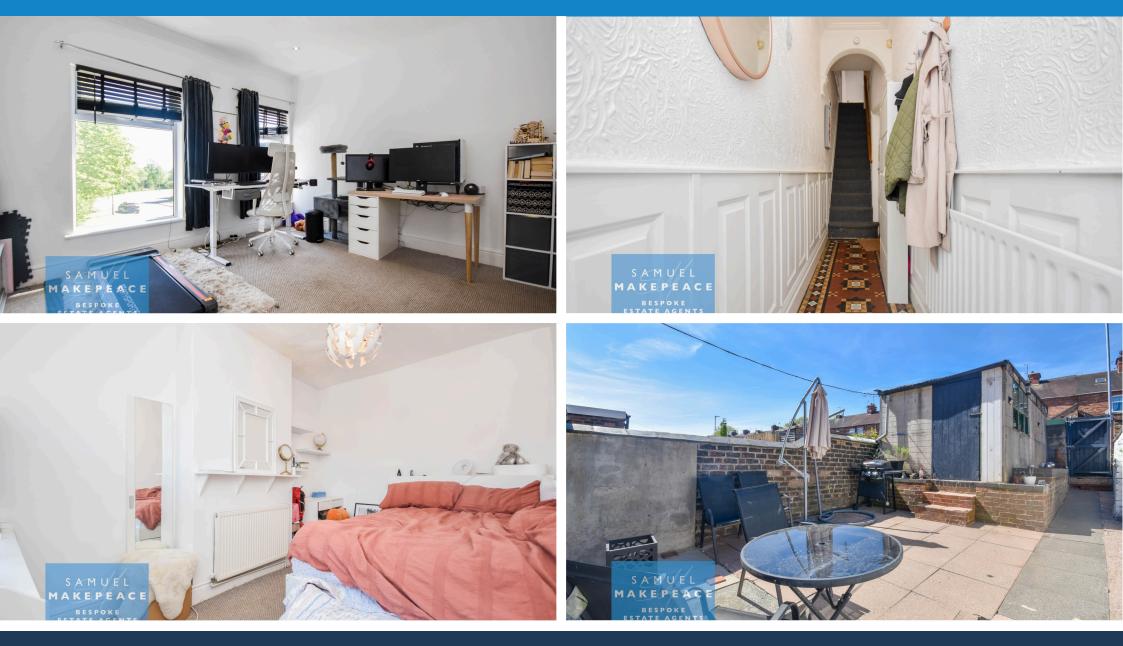

**First Floor** 

Landing - Loft access hatch.

Bedroom One - Two double glazed windows. Radiator.

Bedroom Two - Double glazed window. Radiator.

Family Bathroom - Double glazed window. Low level WC, wash hand basin and shower cubicle. Partly tiled walls and vinyl flooring. Extractor fan and towel warming radiator.

#### EXTERIOR

Front - Paved forecourt with gated access.

Rear - Spacious courtyard with gated access.

Garage - Single garage with wooden door.

01782 914 444