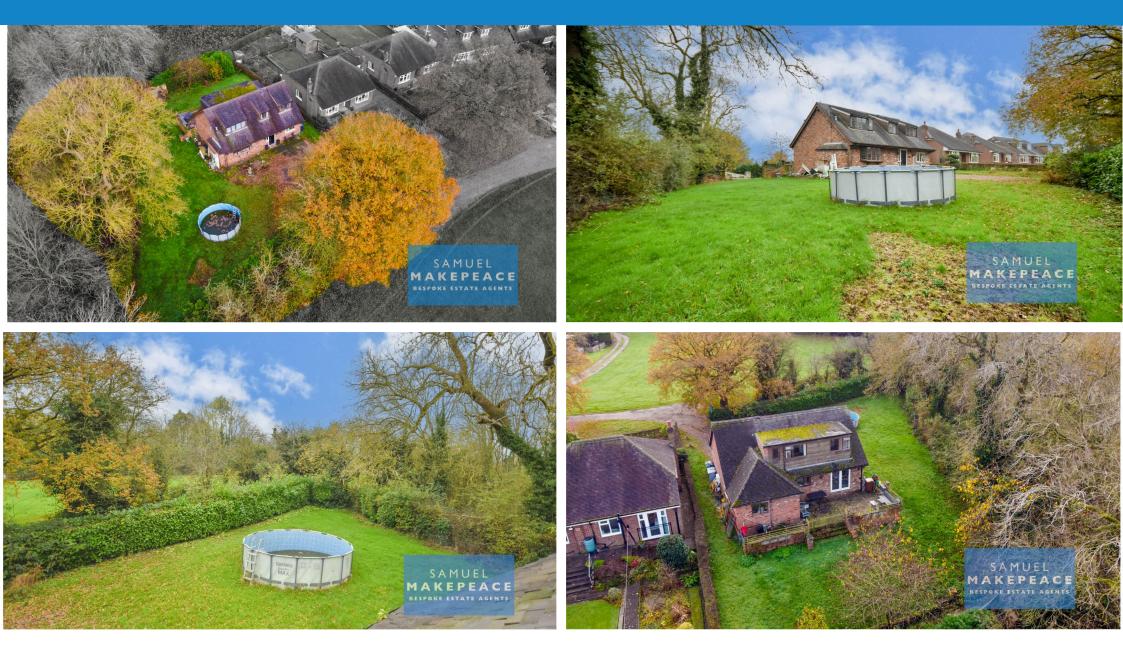

THIS PLACE IS CURRENTLY NO BUCKINGHAM PALACE, BUT THE OPPORTUNITIES IT PRESENTS ARE FIT FOR A KING. We present to you a superb "doer upper". One which you can add value to and enjoy in GLORIOUS SURROUNDINGS. Pathways, on Banky Fields is as close as you can get to Astbury Mere. Will you extend? Will you just renovate and enjoy? Will you add buildings? The choice is simple. It is up to you!

This FOUR/FIVE BEDROOM DETACHED sits right at the top of Banky Fields and is surrounded by fields, woodland and of course the lake. It's own gardens are pretty substantial too. Inside, there is an inviting ENTRANCE HALL, spacious lounge with a back to brick chimney, a recently installed and knocked through kitchen dining room, a rear hall and utility room, which is the size of some kitchens! You will discover TWO ENSUITE BEDROOMS. One is situated on the ground floor, and other on the first floor. There are three further bedrooms to enjoy, and they all come with their own unique view of the greenery outside. Serving these is the family sized bathroom.

The externals of this home shows off more space than you will ever need. There is a large driveway to the front, and large gardens to the front, side and rear. There is also an enclosed patio area off the rear of the property.