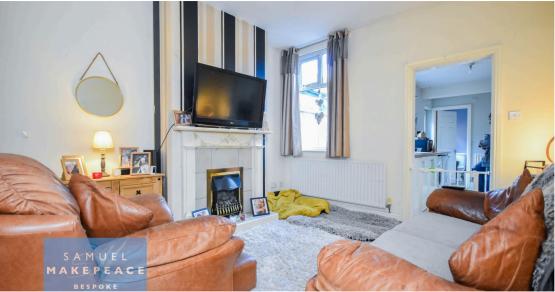

| spacious reception rooms, a fitted kitchen, and a ground floor bathroom. Outside, the rear courtyard offers gated access and easy upkeep. Whether you're building yo portfolio or firing off your first shot, this property is ready to deliver. Just CONTACT SAMUEL MAKEPEACE BESPOKE ESTATE AGENTS TO ARRANGE YOUR VIEWING. |
|-------------------------------------------------------------------------------------------------------------------------------------------------------------------------------------------------------------------------------------------------------------------------------------------------------------------------------|
|                                                                                                                                                                                                                                                                                                                               |
| Room Details                                                                                                                                                                                                                                                                                                                  |
| INTERIOR                                                                                                                                                                                                                                                                                                                      |
| Ground Floor                                                                                                                                                                                                                                                                                                                  |
| Dining Room - Double glazed door to the front aspect. Laminate wood flooring. Radiator.                                                                                                                                                                                                                                       |
| Lounge - Double glazed window. Radiator.                                                                                                                                                                                                                                                                                      |
| Kitchen - Double glazed window and exit door to the rear. A fitted kitchen with a range of wall and base units, a sink and drainer, work surfaces and tiled splashbacks Built under cook with gas hob and cookerhood above. Space for a washing machine, a tumble dryer and a fridge freezer. Tiled flooring and radiator.    |
| Bathroom - Double glazed window. Low level WC, wash hand basin and bath with shower over. Partly tiled walls and tiled flooring. Extractor fan and towel warming radiator.                                                                                                                                                    |
| First Floor                                                                                                                                                                                                                                                                                                                   |
| Bedroom One - Double glazed window. Radiator.                                                                                                                                                                                                                                                                                 |