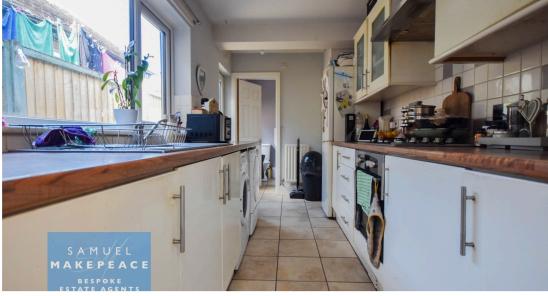

| spacious reception rooms, a fitted kitchen, and a ground floor bathroom. Outside, the rear courtyard offers gated access and easy upkeep. Whether you're building yo portfolio or firing off your first shot, this property is ready to deliver. Just CONTACT SAMUEL MAKEPEACE BESPOKE ESTATE AGENTS TO ARRANGE YOUR VIEWING. |
|-------------------------------------------------------------------------------------------------------------------------------------------------------------------------------------------------------------------------------------------------------------------------------------------------------------------------------|
|                                                                                                                                                                                                                                                                                                                               |
| Room Details                                                                                                                                                                                                                                                                                                                  |
| INTERIOR                                                                                                                                                                                                                                                                                                                      |
| Ground Floor                                                                                                                                                                                                                                                                                                                  |
| Dining Room - Double glazed door to the front aspect. Laminate wood flooring. Radiator.                                                                                                                                                                                                                                       |
| Lounge - Double glazed window. Radiator.                                                                                                                                                                                                                                                                                      |
| Kitchen - Double glazed window and exit door to the rear. A fitted kitchen with a range of wall and base units, a sink and drainer, work surfaces and tiled splashbacks Built under cook with gas hob and cookerhood above. Space for a washing machine, a tumble dryer and a fridge freezer. Tiled flooring and radiator.    |
| Bathroom - Double glazed window. Low level WC, wash hand basin and bath with shower over. Partly tiled walls and tiled flooring. Extractor fan and towel warming radiator.                                                                                                                                                    |
| First Floor                                                                                                                                                                                                                                                                                                                   |
| Bedroom One - Double glazed window. Radiator.                                                                                                                                                                                                                                                                                 |