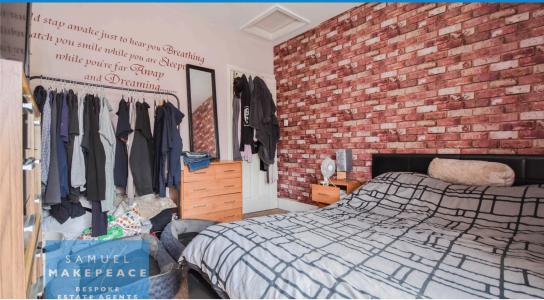

| spacious reception rooms, a fitted kitchen, and a ground floor bathroom. Outside, the rear courtyard offers gated access and easy upkeep. Whether you're building yo portfolio or firing off your first shot, this property is ready to deliver. Just CONTACT SAMUEL MAKEPEACE BESPOKE ESTATE AGENTS TO ARRANGE YOUR VIEWING. |
|-------------------------------------------------------------------------------------------------------------------------------------------------------------------------------------------------------------------------------------------------------------------------------------------------------------------------------|
|                                                                                                                                                                                                                                                                                                                               |
| Room Details                                                                                                                                                                                                                                                                                                                  |
| INTERIOR                                                                                                                                                                                                                                                                                                                      |
| Ground Floor                                                                                                                                                                                                                                                                                                                  |
| Dining Room - Double glazed door to the front aspect. Laminate wood flooring. Radiator.                                                                                                                                                                                                                                       |
| Lounge - Double glazed window. Radiator.                                                                                                                                                                                                                                                                                      |
| Kitchen - Double glazed window and exit door to the rear. A fitted kitchen with a range of wall and base units, a sink and drainer, work surfaces and tiled splashbacks Built under cook with gas hob and cookerhood above. Space for a washing machine, a tumble dryer and a fridge freezer. Tiled flooring and radiator.    |
| Bathroom - Double glazed window. Low level WC, wash hand basin and bath with shower over. Partly tiled walls and tiled flooring. Extractor fan and towel warming radiator.                                                                                                                                                    |
| First Floor                                                                                                                                                                                                                                                                                                                   |
| Bedroom One - Double glazed window. Radiator.                                                                                                                                                                                                                                                                                 |

Bedroom Two - Double glazed window. Radiator.

**EXTERIOR** 

Rear - Paved patio area with gated access.