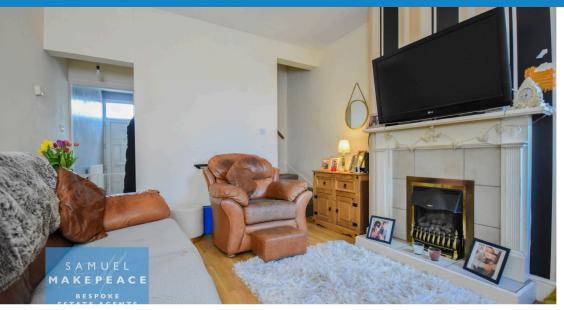

| spacious reception rooms, a fitted kitchen, and a ground floor bathroom. Outside, the rear courtyard offers gated access and easy upkeep. Whether you're building yo portfolio or firing off your first shot, this property is ready to deliver. Just CONTACT SAMUEL MAKEPEACE BESPOKE ESTATE AGENTS TO ARRANGE YOUR VIEWING. |
|-------------------------------------------------------------------------------------------------------------------------------------------------------------------------------------------------------------------------------------------------------------------------------------------------------------------------------|
|                                                                                                                                                                                                                                                                                                                               |
| Room Details                                                                                                                                                                                                                                                                                                                  |
| INTERIOR                                                                                                                                                                                                                                                                                                                      |
| Ground Floor                                                                                                                                                                                                                                                                                                                  |
| Dining Room - Double glazed door to the front aspect. Laminate wood flooring. Radiator.                                                                                                                                                                                                                                       |
| Lounge - Double glazed window. Radiator.                                                                                                                                                                                                                                                                                      |
| Kitchen - Double glazed window and exit door to the rear. A fitted kitchen with a range of wall and base units, a sink and drainer, work surfaces and tiled splashbacks Built under cook with gas hob and cookerhood above. Space for a washing machine, a tumble dryer and a fridge freezer. Tiled flooring and radiator.    |
| Bathroom - Double glazed window. Low level WC, wash hand basin and bath with shower over. Partly tiled walls and tiled flooring. Extractor fan and towel warming radiator.                                                                                                                                                    |
| First Floor                                                                                                                                                                                                                                                                                                                   |
| Bedroom One - Double glazed window. Radiator.                                                                                                                                                                                                                                                                                 |