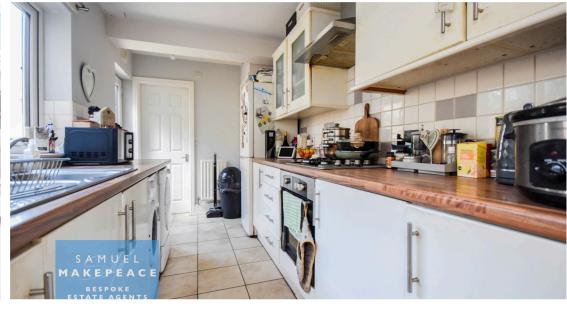

| spacious reception rooms, a fitted kitchen, and a ground floor bathroom. Outside, the rear courtyard offers gated access and easy upkeep. Whether you're building yo portfolio or firing off your first shot, this property is ready to deliver. Just CONTACT SAMUEL MAKEPEACE BESPOKE ESTATE AGENTS TO ARRANGE YOUR VIEWING. |
|-------------------------------------------------------------------------------------------------------------------------------------------------------------------------------------------------------------------------------------------------------------------------------------------------------------------------------|
|                                                                                                                                                                                                                                                                                                                               |
| Room Details                                                                                                                                                                                                                                                                                                                  |
| INTERIOR                                                                                                                                                                                                                                                                                                                      |
| Ground Floor                                                                                                                                                                                                                                                                                                                  |
| Dining Room - Double glazed door to the front aspect. Laminate wood flooring. Radiator.                                                                                                                                                                                                                                       |
| Lounge - Double glazed window. Radiator.                                                                                                                                                                                                                                                                                      |
| Kitchen - Double glazed window and exit door to the rear. A fitted kitchen with a range of wall and base units, a sink and drainer, work surfaces and tiled splashbacks Built under cook with gas hob and cookerhood above. Space for a washing machine, a tumble dryer and a fridge freezer. Tiled flooring and radiator.    |
| Bathroom - Double glazed window. Low level WC, wash hand basin and bath with shower over. Partly tiled walls and tiled flooring. Extractor fan and towel warming radiator.                                                                                                                                                    |
| First Floor                                                                                                                                                                                                                                                                                                                   |
| Bedroom One - Double glazed window. Radiator.                                                                                                                                                                                                                                                                                 |