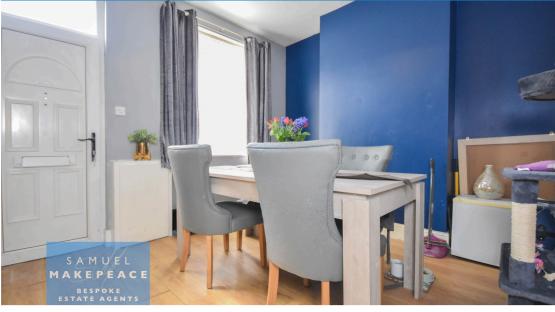

| spacious reception rooms, a fitted kitchen, and a ground floor bathroom. Outside, the rear courtyard offers gated access and easy upkeep. Whether you're building yo portfolio or firing off your first shot, this property is ready to deliver. Just CONTACT SAMUEL MAKEPEACE BESPOKE ESTATE AGENTS TO ARRANGE YOUR VIEWING. |
|-------------------------------------------------------------------------------------------------------------------------------------------------------------------------------------------------------------------------------------------------------------------------------------------------------------------------------|
|                                                                                                                                                                                                                                                                                                                               |
| Room Details                                                                                                                                                                                                                                                                                                                  |
| INTERIOR                                                                                                                                                                                                                                                                                                                      |
| Ground Floor                                                                                                                                                                                                                                                                                                                  |
| Dining Room - Double glazed door to the front aspect. Laminate wood flooring. Radiator.                                                                                                                                                                                                                                       |
| Lounge - Double glazed window. Radiator.                                                                                                                                                                                                                                                                                      |
| Kitchen - Double glazed window and exit door to the rear. A fitted kitchen with a range of wall and base units, a sink and drainer, work surfaces and tiled splashbacks Built under cook with gas hob and cookerhood above. Space for a washing machine, a tumble dryer and a fridge freezer. Tiled flooring and radiator.    |
| Bathroom - Double glazed window. Low level WC, wash hand basin and bath with shower over. Partly tiled walls and tiled flooring. Extractor fan and towel warming radiator.                                                                                                                                                    |
| First Floor                                                                                                                                                                                                                                                                                                                   |
| Bedroom One - Double glazed window. Radiator.                                                                                                                                                                                                                                                                                 |