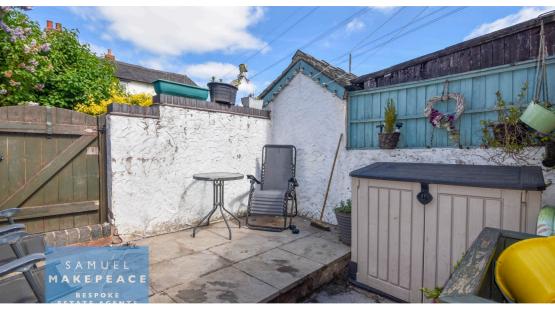

Bedroom Two - Double glazed window. Radiator.

**EXTERIOR** 

Rear - Paved patio area with gated access.