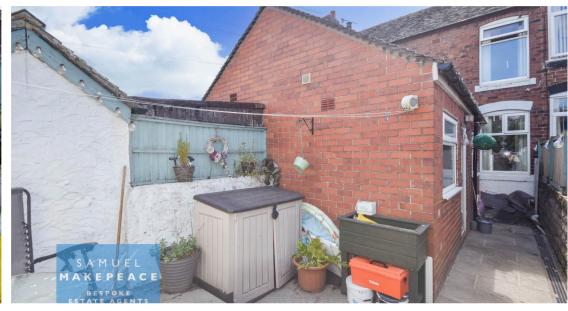

Bedroom Two - Double glazed window. Radiator.

**EXTERIOR** 

Rear - Paved patio area with gated access.