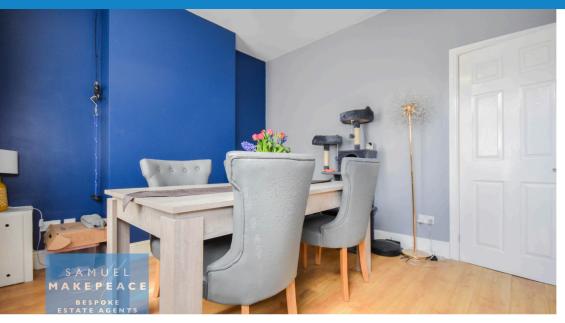

| spacious reception rooms, a fitted kitchen, and a ground floor bathroom. Outside, the rear courtyard offers gated access and easy upkeep. Whether you're building yo portfolio or firing off your first shot, this property is ready to deliver. Just CONTACT SAMUEL MAKEPEACE BESPOKE ESTATE AGENTS TO ARRANGE YOUR VIEWING. |
|-------------------------------------------------------------------------------------------------------------------------------------------------------------------------------------------------------------------------------------------------------------------------------------------------------------------------------|
|                                                                                                                                                                                                                                                                                                                               |
| Room Details                                                                                                                                                                                                                                                                                                                  |
| INTERIOR                                                                                                                                                                                                                                                                                                                      |
| Ground Floor                                                                                                                                                                                                                                                                                                                  |
| Dining Room - Double glazed door to the front aspect. Laminate wood flooring. Radiator.                                                                                                                                                                                                                                       |
| Lounge - Double glazed window. Radiator.                                                                                                                                                                                                                                                                                      |
| Kitchen - Double glazed window and exit door to the rear. A fitted kitchen with a range of wall and base units, a sink and drainer, work surfaces and tiled splashbacks Built under cook with gas hob and cookerhood above. Space for a washing machine, a tumble dryer and a fridge freezer. Tiled flooring and radiator.    |
| Bathroom - Double glazed window. Low level WC, wash hand basin and bath with shower over. Partly tiled walls and tiled flooring. Extractor fan and towel warming radiator.                                                                                                                                                    |
| First Floor                                                                                                                                                                                                                                                                                                                   |
| Bedroom One - Double glazed window. Radiator.                                                                                                                                                                                                                                                                                 |