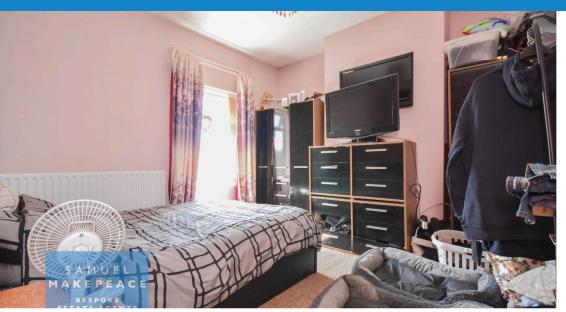

| spacious reception rooms, a fitted kitchen, and a ground floor bathroom. Outside, the rear courtyard offers gated access and easy upkeep. Whether you're building yo portfolio or firing off your first shot, this property is ready to deliver. Just CONTACT SAMUEL MAKEPEACE BESPOKE ESTATE AGENTS TO ARRANGE YOUR VIEWING. |
|-------------------------------------------------------------------------------------------------------------------------------------------------------------------------------------------------------------------------------------------------------------------------------------------------------------------------------|
|                                                                                                                                                                                                                                                                                                                               |
| Room Details                                                                                                                                                                                                                                                                                                                  |
| INTERIOR                                                                                                                                                                                                                                                                                                                      |
| Ground Floor                                                                                                                                                                                                                                                                                                                  |
| Dining Room - Double glazed door to the front aspect. Laminate wood flooring. Radiator.                                                                                                                                                                                                                                       |
| Lounge - Double glazed window. Radiator.                                                                                                                                                                                                                                                                                      |
| Kitchen - Double glazed window and exit door to the rear. A fitted kitchen with a range of wall and base units, a sink and drainer, work surfaces and tiled splashbacks Built under cook with gas hob and cookerhood above. Space for a washing machine, a tumble dryer and a fridge freezer. Tiled flooring and radiator.    |
| Bathroom - Double glazed window. Low level WC, wash hand basin and bath with shower over. Partly tiled walls and tiled flooring. Extractor fan and towel warming radiator.                                                                                                                                                    |
| First Floor                                                                                                                                                                                                                                                                                                                   |
| Bedroom One - Double glazed window. Radiator.                                                                                                                                                                                                                                                                                 |

Bedroom Two - Double glazed window. Radiator.

**EXTERIOR** 

Rear - Paved patio area with gated access.