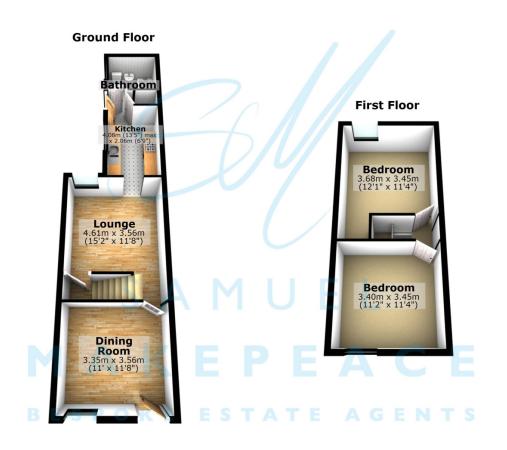

| spacious reception rooms, a fitted kitchen, and a ground floor bathroom. Outside, the rear courtyard offers gated access and easy upkeep. Whether you're building yo portfolio or firing off your first shot, this property is ready to deliver. Just CONTACT SAMUEL MAKEPEACE BESPOKE ESTATE AGENTS TO ARRANGE YOUR VIEWING. |
|-------------------------------------------------------------------------------------------------------------------------------------------------------------------------------------------------------------------------------------------------------------------------------------------------------------------------------|
|                                                                                                                                                                                                                                                                                                                               |
| Room Details                                                                                                                                                                                                                                                                                                                  |
| INTERIOR                                                                                                                                                                                                                                                                                                                      |
| Ground Floor                                                                                                                                                                                                                                                                                                                  |
| Dining Room - Double glazed door to the front aspect. Laminate wood flooring. Radiator.                                                                                                                                                                                                                                       |
| Lounge - Double glazed window. Radiator.                                                                                                                                                                                                                                                                                      |
| Kitchen - Double glazed window and exit door to the rear. A fitted kitchen with a range of wall and base units, a sink and drainer, work surfaces and tiled splashbacks Built under cook with gas hob and cookerhood above. Space for a washing machine, a tumble dryer and a fridge freezer. Tiled flooring and radiator.    |
| Bathroom - Double glazed window. Low level WC, wash hand basin and bath with shower over. Partly tiled walls and tiled flooring. Extractor fan and towel warming radiator.                                                                                                                                                    |
| First Floor                                                                                                                                                                                                                                                                                                                   |
| Bedroom One - Double glazed window. Radiator.                                                                                                                                                                                                                                                                                 |

Bedroom Two - Double glazed window. Radiator.

**EXTERIOR** 

Rear - Paved patio area with gated access.