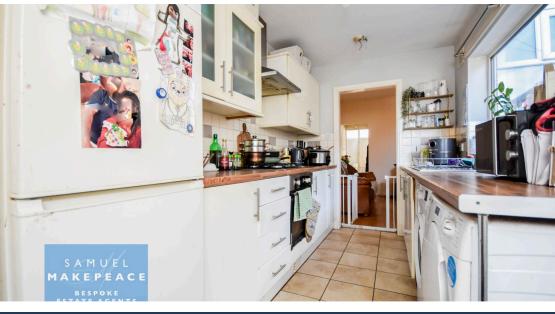

| spacious reception rooms, a fitted kitchen, and a ground floor bathroom. Outside, the rear courtyard offers gated access and easy upkeep. Whether you're building yo portfolio or firing off your first shot, this property is ready to deliver. Just CONTACT SAMUEL MAKEPEACE BESPOKE ESTATE AGENTS TO ARRANGE YOUR VIEWING. |
|-------------------------------------------------------------------------------------------------------------------------------------------------------------------------------------------------------------------------------------------------------------------------------------------------------------------------------|
|                                                                                                                                                                                                                                                                                                                               |
| Room Details                                                                                                                                                                                                                                                                                                                  |
| INTERIOR                                                                                                                                                                                                                                                                                                                      |
| Ground Floor                                                                                                                                                                                                                                                                                                                  |
| Dining Room - Double glazed door to the front aspect. Laminate wood flooring. Radiator.                                                                                                                                                                                                                                       |
| Lounge - Double glazed window. Radiator.                                                                                                                                                                                                                                                                                      |
| Kitchen - Double glazed window and exit door to the rear. A fitted kitchen with a range of wall and base units, a sink and drainer, work surfaces and tiled splashbacks Built under cook with gas hob and cookerhood above. Space for a washing machine, a tumble dryer and a fridge freezer. Tiled flooring and radiator.    |
| Bathroom - Double glazed window. Low level WC, wash hand basin and bath with shower over. Partly tiled walls and tiled flooring. Extractor fan and towel warming radiator.                                                                                                                                                    |
| First Floor                                                                                                                                                                                                                                                                                                                   |
| Bedroom One - Double glazed window. Radiator.                                                                                                                                                                                                                                                                                 |