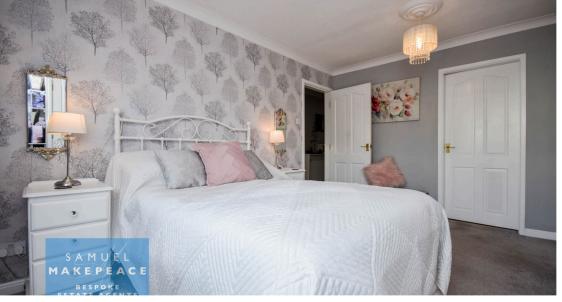

Bedroom Two - Double glazed bow window. Four fitted wardrobes. Radiator.

Ensuite Shower Room - Double glazed window. Low level WC, wash hand basin and double shower cubicle. Tiling to walls and flooring. Extractor fan and towel warming radiator.