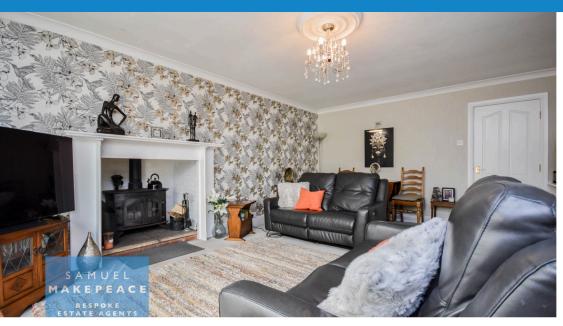

Entrance Hall - Double glazed entrance door and window. Karndean flooring. Radiator.

Lounge - Double glazed patio doors. Wood burner fireplace. Karndean flooring. Radiator.

Kitchen/Dining Room - Double glazed door and window. A fitted kitchen with a range of wall and base units, a one and a half bowl sink and drainer, work surfaces and tiled splashbacks. Integrated appliances include a built in double oven, a 5 burner gas hob with cookerhood above, fridge and freezer. Space for a further fridge freezer, tiled flooring, radiator.