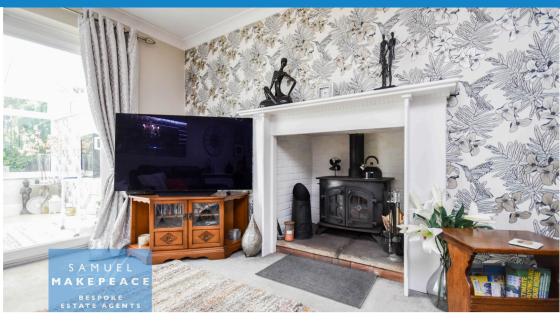

Entrance Hall - Double glazed entrance door and window. Karndean flooring. Radiator.

Lounge - Double glazed patio doors. Wood burner fireplace. Karndean flooring. Radiator.

Kitchen/Dining Room - Double glazed door and window. A fitted kitchen with a range of wall and base units, a one and a half bowl sink and drainer, work surfaces and tiled splashbacks. Integrated appliances include a built in double oven, a 5 burner gas hob with cookerhood above, fridge and freezer. Space for a further fridge freezer, tiled flooring, radiator.