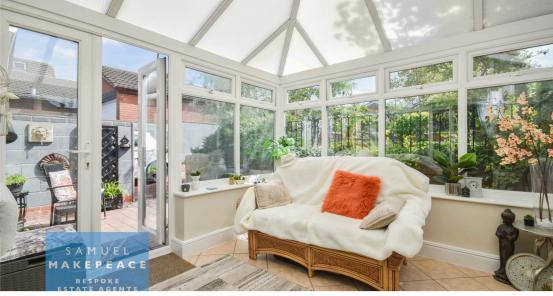

Laundry/WC - Double glazed window. Low level WC, wash hand basin. Fitted base units with work surfaces and spaces for a washing machine and tumble dryer. Tiled flooring. Towel warming radiator.

Conservatory - UPVC construction with double glazed patio doors and windows. Lighting. Tiled flooring.