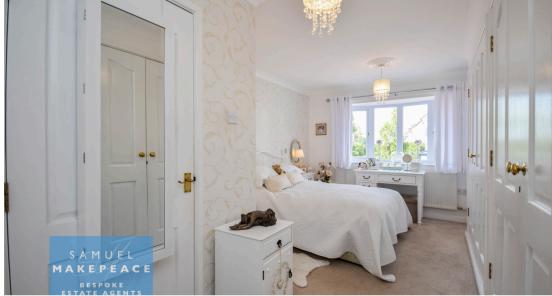

Bedroom One - Double glazed bow window. Two fitted wardrobes. Radiator.

Ensuite Family Bathroom - Double glazed window. Low level WC, wash hand basin, Jacuzzi bath and corner shower cubicle. Tiling to walls and flooring. Extractor fan and towel warming radiator.