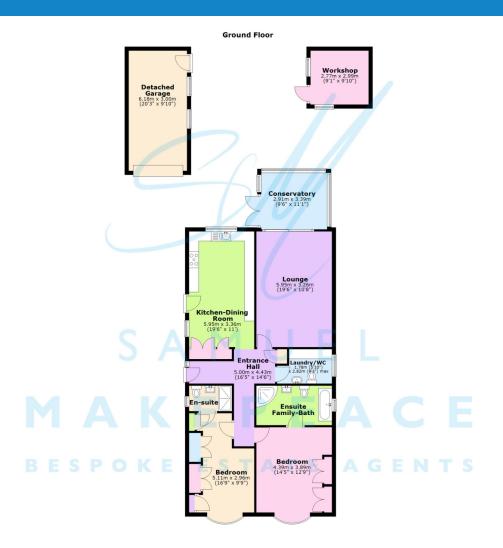

Entrance Hall - Double glazed entrance door and window. Karndean flooring. Radiator.

Lounge - Double glazed patio doors. Wood burner fireplace. Karndean flooring. Radiator.

Kitchen/Dining Room - Double glazed door and window. A fitted kitchen with a range of wall and base units, a one and a half bowl sink and drainer, work surfaces and tiled splashbacks. Integrated appliances include a built in double oven, a 5 burner gas hob with cookerhood above, fridge and freezer. Space for a further fridge freezer, tiled flooring, radiator.

Laundry/WC - Double glazed window. Low level WC, wash hand basin. Fitted base units with work surfaces and spaces for a washing machine and tumble dryer. Tiled flooring. Towel warming radiator.

Conservatory - UPVC construction with double glazed patio doors and windows. Lighting. Tiled flooring.

Bedroom One - Double glazed bow window. Two fitted wardrobes. Radiator.

Ensuite Family Bathroom - Double glazed window. Low level WC, wash hand basin, Jacuzzi bath and corner shower cubicle. Tiling to walls and flooring. Extractor fan and towel warming radiator.

Bedroom Two - Double glazed bow window. Four fitted wardrobes. Radiator.

Ensuite Shower Room - Double glazed window. Low level WC, wash hand basin and double shower cubicle. Tiling to walls and flooring. Extractor fan and towel warming radiator.