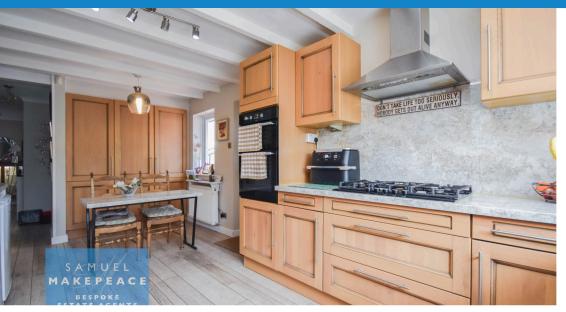

Entrance Hall - Double glazed entrance door and window. Karndean flooring. Radiator.

Lounge - Double glazed patio doors. Wood burner fireplace. Karndean flooring. Radiator.

Kitchen/Dining Room - Double glazed door and window. A fitted kitchen with a range of wall and base units, a one and a half bowl sink and drainer, work surfaces and tiled splashbacks. Integrated appliances include a built in double oven, a 5 burner gas hob with cookerhood above, fridge and freezer. Space for a further fridge freezer, tiled flooring, radiator.