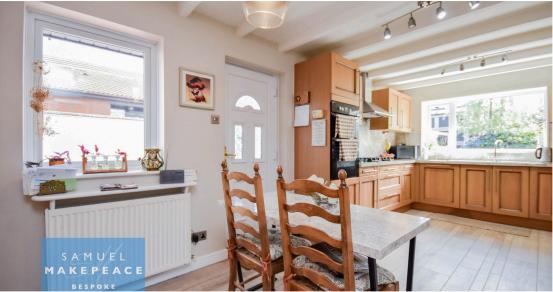

Entrance Hall - Double glazed entrance door and window. Karndean flooring. Radiator.

Lounge - Double glazed patio doors. Wood burner fireplace. Karndean flooring. Radiator.

Kitchen/Dining Room - Double glazed door and window. A fitted kitchen with a range of wall and base units, a one and a half bowl sink and drainer, work surfaces and tiled splashbacks. Integrated appliances include a built in double oven, a 5 burner gas hob with cookerhood above, fridge and freezer. Space for a further fridge freezer, tiled flooring, radiator.