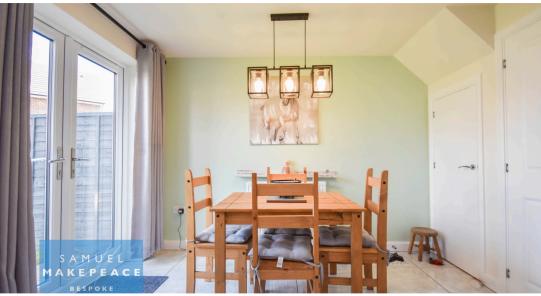

Kitchen / Diner - Double glazed window to rear aspect, radiator, tiled flooring, fitted wall and base cupboards, double glazed patio doors to rear aspect, work surfaces, under the stairs cupboard, sink and drainer, built-under cooker, gas hob, splashback, cooker hood, fridge freezer space, washing machine space