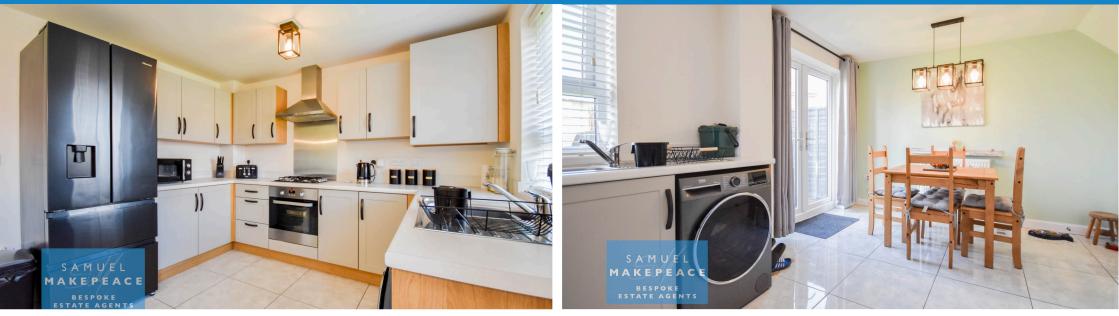

Kitchen / Diner - Double glazed window to rear aspect, radiator, tiled flooring, fitted wall and base cupboards, double glazed patio doors to rear aspect, work surfaces, under the stairs cupboard, sink and drainer, built-under cooker, gas hob, splashback, cooker hood, fridge freezer space, washing machine space