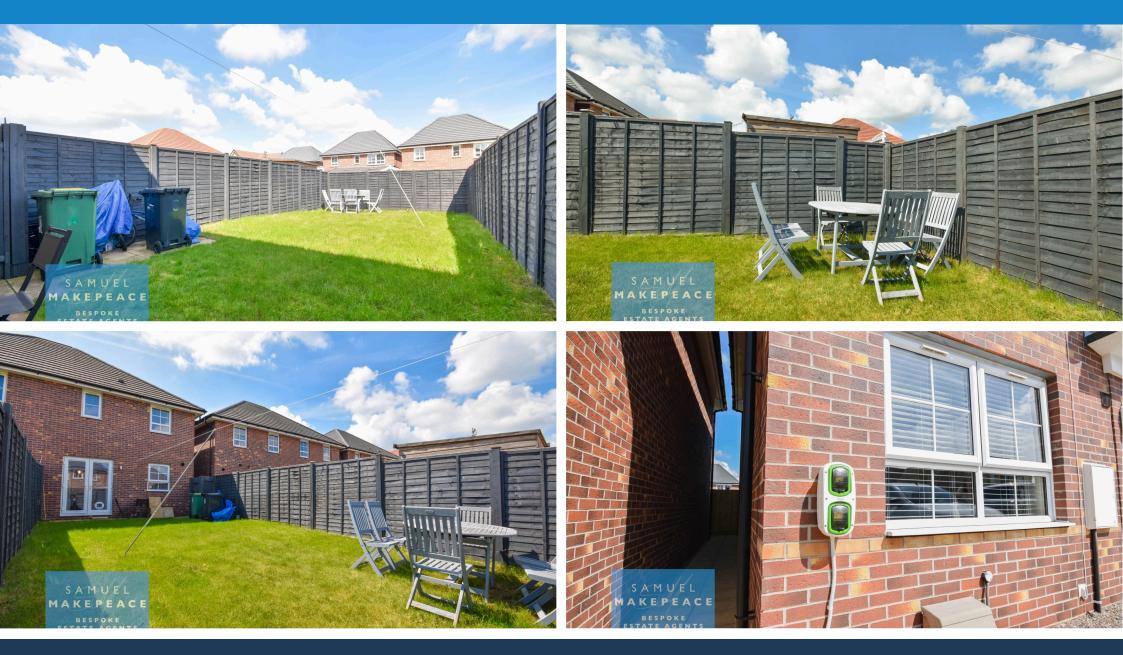

Rear Garden - Lawn area

SAMUEL **MAKEPEACE** BESPOKE ESTATE AGENTS

Bedroom Three - Double glazed windows to front aspect, radiator

Bathroom - Double glazed window, bath, low level WC, hand wash basin, extractor fan, radiator, tiled flooring, part tiled walls

Front Garden - Tarmac front garden with driveway for multiple vehicles