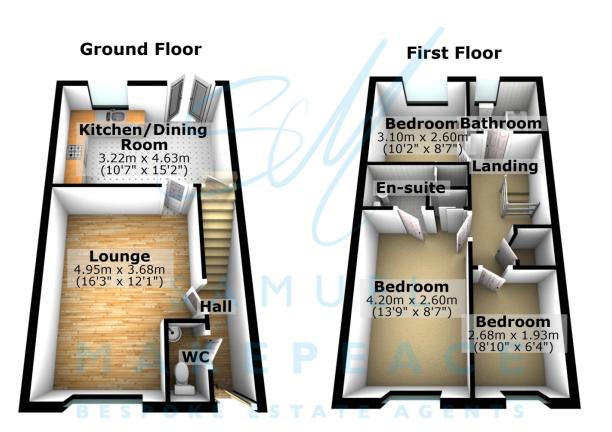

Entrance Hall - Double glazed single door to front aspect, radiator

WC - Part tiled walls, tile flooring, low level WC, hand wash basin, extractor fan, radiator

Lounge - Double glazed windows to front aspect, radiator

Kitchen / Diner - Double glazed window to rear aspect, radiator, tiled flooring, fitted wall and base cupboards, double glazed patio doors to rear aspect, work surfaces, under the stairs cupboard, sink and drainer, built-under cooker, gas hob, splashback, cooker hood, fridge freezer space, washing machine space

Landing - Cupboard, loft access, radiator

Bedroom One - Double glazed window to front aspect, radiator

En-Suite - Low level WC, hand wash basin, single shower, towel warming radiator, extractor fan

Bedroom Two - Double glazed window to rear aspect, radiator

Bedroom Three - Double glazed windows to front aspect, radiator

Bathroom - Double glazed window, bath, low level WC, hand wash basin, extractor fan, radiator, tiled flooring, part tiled walls

Front Garden - Tarmac front garden with driveway for multiple vehicles