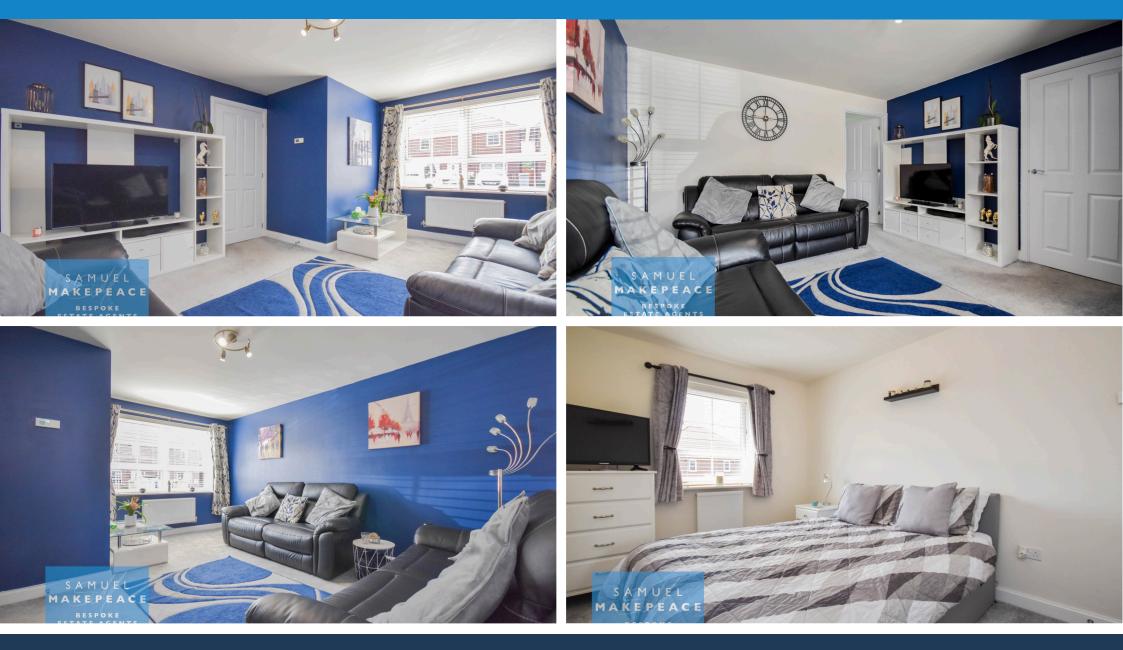

Entrance Hall - Double glazed single door to front aspect, radiator

WC - Part tiled walls, tile flooring, low level WC, hand wash basin, extractor fan, radiator

Lounge - Double glazed windows to front aspect, radiator

Landing - Cupboard, loft access, radiator

Bedroom One - Double glazed window to front aspect, radiator

En-Suite - Low level WC, hand wash basin, single shower, towel warming radiator, extractor fan

Bedroom Two - Double glazed window to rear aspect, radiator