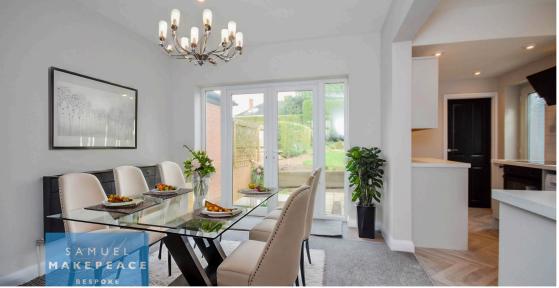

Entrance Hall - Two double glazed windows, composite door, cupboard and radiator.

Open Plan Lounge - Double glazed bay window, gas fireplace and radiator.

Open Plan Dining Room - Two double glazed windows, double glazed patio doors and radiator.

Open Plan Kitchen - Double glazed window and double glazed door. Fitted wall and base units with work surfaces and splashback. Sink, drainer, built under cooker, electric hob and cooker hood. Space for fridge/freezer, integrated washing machine.