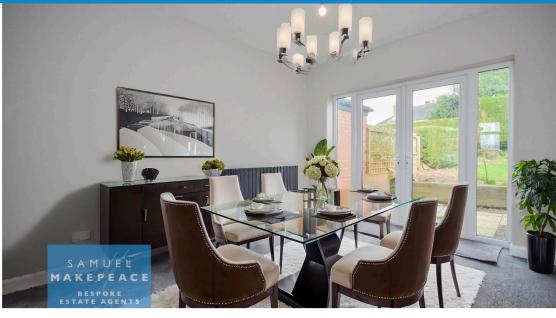

Entrance Hall - Two double glazed windows, composite door, cupboard and radiator.

Open Plan Lounge - Double glazed bay window, gas fireplace and radiator.

Open Plan Dining Room - Two double glazed windows, double glazed patio doors and radiator.

Open Plan Kitchen - Double glazed window and double glazed door. Fitted wall and base units with work surfaces and splashback. Sink, drainer, built under cooker, electric hob and cooker hood. Space for fridge/freezer, integrated washing machine.