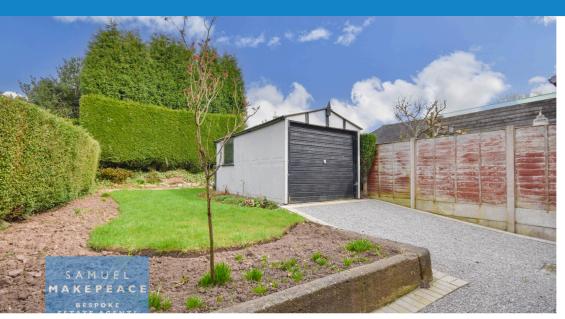

Front -Double gated access to driveway running down the side of the property with lawn and decorative shrubs.

Rear - Gated access to side leading to paved patio, lawn and storage area, decorative shrubbery.

Garage - Detached with up and over door with window.

Address: 22 Lansdell Avenue, ST5