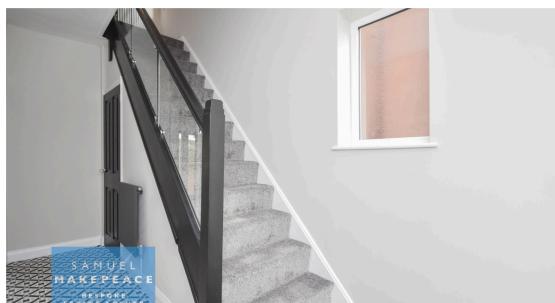

WC/Cloakroom - Double glazed window. LLWC, hand wash basin with vanity. Radiator.

Landing - Double glazed window, glass and oak stairs and radiator.

Bedroom One - Double glazed bay window and radiator.

Bedroom Two - Double glazed window and radiator.