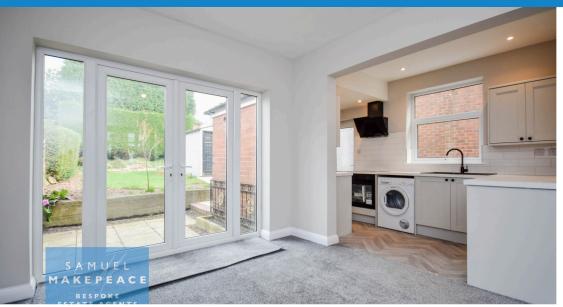

Entrance Hall - Two double glazed windows, composite door, cupboard and radiator.

Open Plan Lounge - Double glazed bay window, gas fireplace and radiator.

Open Plan Dining Room - Two double glazed windows, double glazed patio doors and radiator.

Open Plan Kitchen - Double glazed window and double glazed door. Fitted wall and base units with work surfaces and splashback. Sink, drainer, built under cooker, electric hob and cooker hood. Space for fridge/freezer, integrated washing machine.