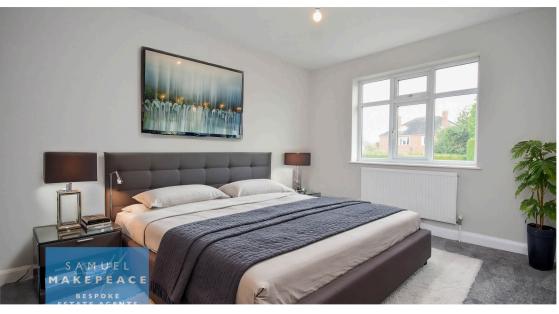

WC/Cloakroom - Double glazed window. LLWC, hand wash basin with vanity. Radiator.

Landing - Double glazed window, glass and oak stairs and radiator.

Bedroom One - Double glazed bay window and radiator.

Bedroom Two - Double glazed window and radiator.

Bedroom Three - Double glazed window and radiator.

Bathroom - Double glazed window, LLWC, hand wash basin and bath with shower. Tiled flooring, part tiled walls, extractor fan and towel warming radiator.