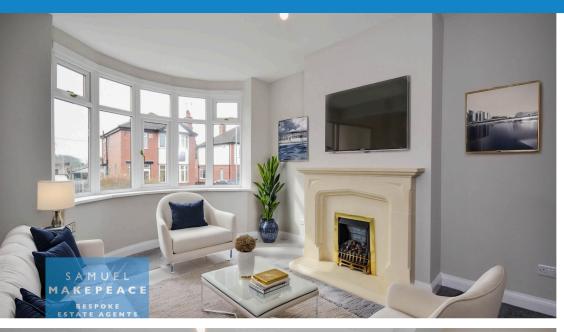

Entrance Hall - Two double glazed windows, composite door, cupboard and radiator.

Open Plan Lounge - Double glazed bay window, gas fireplace and radiator.

Open Plan Dining Room - Two double glazed windows, double glazed patio doors and radiator.