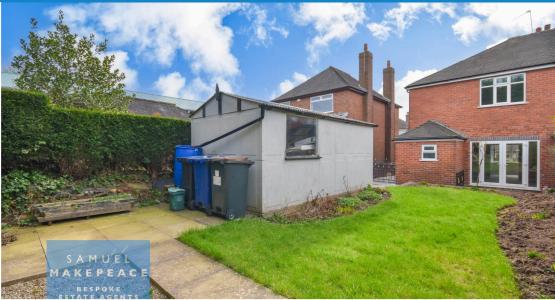

Front -Double gated access to driveway running down the side of the property with lawn and decorative shrubs.

Rear - Gated access to side leading to paved patio, lawn and storage area, decorative shrubbery.