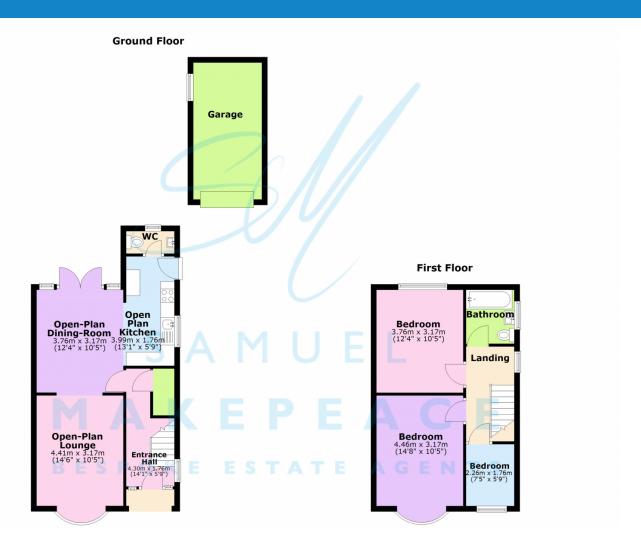

Entrance Hall - Two double glazed windows, composite door, cupboard and radiator.

Open Plan Lounge - Double glazed bay window, gas fireplace and radiator.

Open Plan Dining Room - Two double glazed windows, double glazed patio doors and radiator.

Open Plan Kitchen - Double glazed window and double glazed door. Fitted wall and base units with work surfaces and splashback. Sink, drainer, built under cooker, electric hob and cooker hood. Space for fridge/freezer, integrated washing machine.

WC/Cloakroom - Double glazed window. LLWC, hand wash basin with vanity. Radiator.

Landing - Double glazed window, glass and oak stairs and radiator.

Bedroom One - Double glazed bay window and radiator.

Bedroom Two - Double glazed window and radiator.

Bedroom Three - Double glazed window and radiator.

Bathroom - Double glazed window, LLWC, hand wash basin and bath with shower. Tiled flooring, part tiled walls, extractor fan and towel warming radiator.

Garage - Detached with up and over door with window.

Address: 22 Lansdell Avenue, ST5