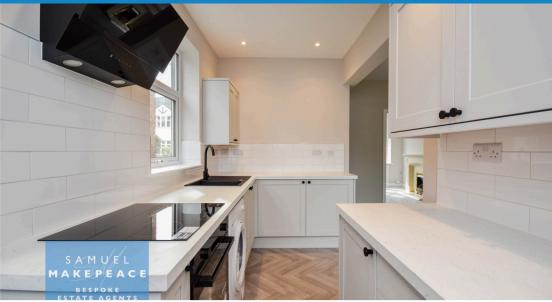

Open Plan Kitchen - Double glazed window and double glazed door. Fitted wall and base units with work surfaces and splashback. Sink, drainer, built under cooker, electric hob and cooker hood. Space for fridge/freezer, integrated washing machine.