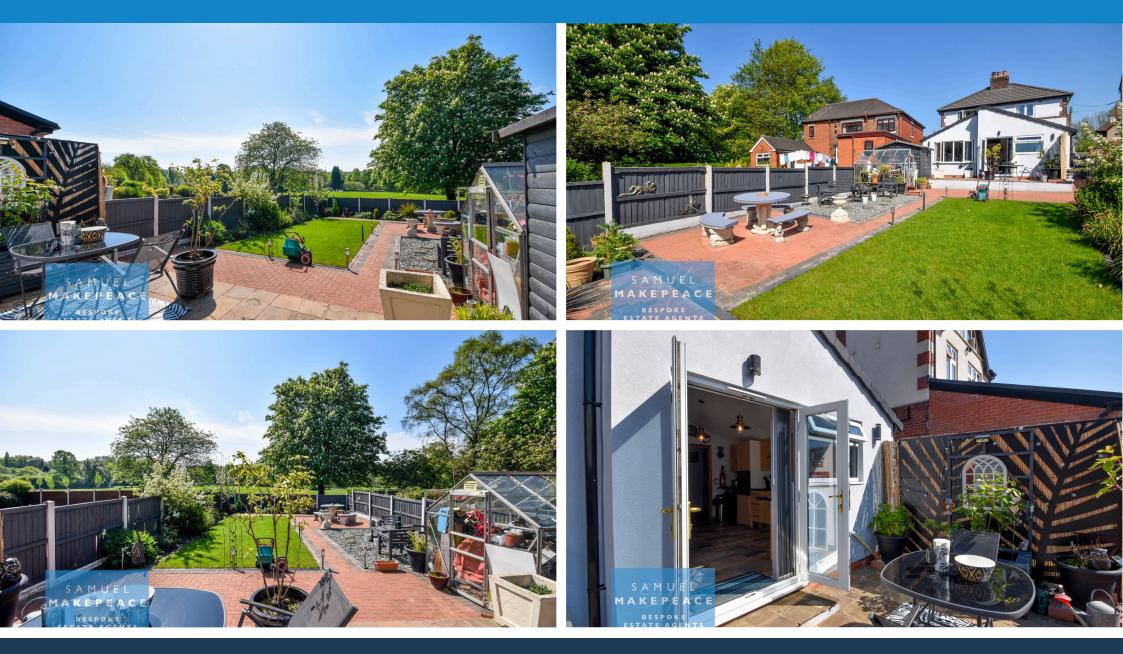

samuelmakepeace.com | hello@samuelmakepeace.co.uk

They say 'a HOUSE is made of walls and beams, but a HOME is built with love and dreams...' Welcome to Heath HOUSE Lane, Bucknall - where your dream home is here waiting! Set on one of Bucknall's most desirable streets, this extended and beautifully renovated two-bedroom detached home on Heath House Lane offers the perfect mix of countryside charm and contemporary living - with uninterrupted views over Bucknall Park that truly set it apart. From the moment you arrive, you'll be impressed by the spacious block-paved driveway, offering parking for up to nine vehicles - ideal for entertaining or family life. The home's sleek silicone render not only adds curb appeal but also ensures a durable, weatherproof finish that will stand the test of time. Step inside to a bright, spacious hallway, complete with two storage cupboards and a striking natural wood staircase that sets the hone of the guality found throughout. The lounge is both cosy and full of light, with natural waterproof flooring, a charming log burner feature, three windows, and patio doors leading to the showstopping rear extension. The extended living space is truly the heart of the home - tiled floors, a pitched roof, and plenty of natural light create a warm and open atmosphere. There's room here for a family seating area, a dining table, and a well-planned kitchen with ample cupboard storage. Whether you're cooking or simply doing the dishes, you'll be treated to a stunning garden and park views from the window. Patio doors lead directly to the garden, bringing the outside in. Also on the ground floor is a stylish wet room, complete with double shower cubicle and elegant tiling, plus a separate laundry room, perfectly positioned to house noisy appliances and keep the rest of the home peaceful. Upstairs, you'll find two generous double bedrooms, both offering breathtaking views across Bucknall Park. The family bathroom is modern and serene, featuring sleek vanity units, a bathtub with overhead shower, and an additional storage cupboard on the landing. Outside, the garden continues to impress with a beautiful Indian stone patio, step leading down to a block paved patio, and a well-kept lawn framed by decorative flower beds and shrubs - a peaceful, private retreat with a view you'll never tire of. And to top it all off, the home is equipped with owned solar panels, helping you save on energy bills and reduce your carbon footprint. This is more than just a house - it's a lifestyle. Homes like this on Heath House Lane rarely come to market. Don't miss this chance to make it yours. Contact Samuel Makpeeace Today!