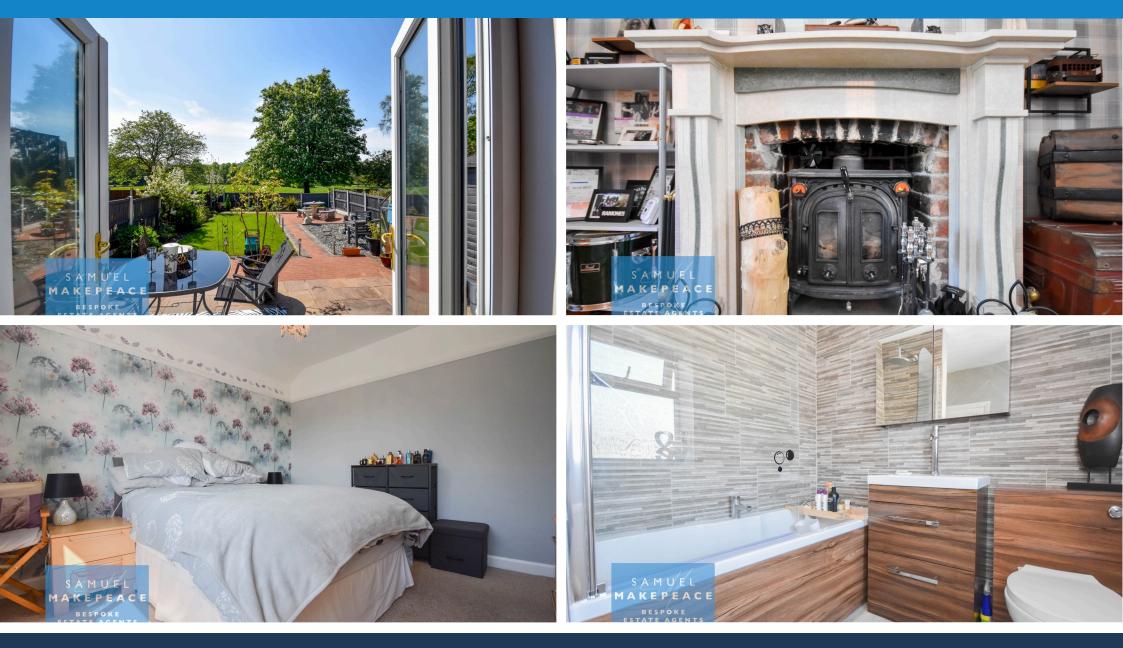

samuelmakepeace.com | hello@samuelmakepeace.co.uk

They say 'a HOUSE is made of walls and beams, but a HOME is built with love and dreams...' Welcome to Heath HOUSE Lane, Bucknall - where your dream home is here waiting! Set on one of Bucknall's most desirable streets, this extended and beautifully renovated two-bedroom detached home on Heath House Lane offers the perfect mix of countryside charm and contemporary living - with uninterrupted views over Bucknall Park that truly set it apart. From the moment you arrive, you'll be impressed by the spacious block-paved driveway, offering parking for up to nine vehicles - ideal for entertaining or family life. The home's sleek silicone render not only adds curb appeal but also ensures a durable, weatherproof finish that will stand the test of time. Step inside to a bright, spacious hallway, complete with two storage cupboards and a striking natural wood staircase that sets the hone of the guality found throughout. The lounge is both cosy and full of light, with natural waterproof flooring, a charming log burner feature, three windows, and patio doors leading to the showstopping rear extension. The extended living space is truly the heart of the home - tiled floors, a pitched roof, and plenty of natural light create a warm and open atmosphere. There's room here for a family seating area, a dining table, and a well-planned kitchen with ample cupboard storage. Whether you're cooking or simply doing the dishes, you'll be treated to a stunning garden and park views from the window. Patio doors lead directly to the garden, bringing the outside in. Also on the ground floor is a stylish wet room, complete with double shower cubicle and elegant tiling, plus a separate laundry room, perfectly positioned to house noisy appliances and keep the rest of the home peaceful. Upstairs, you'll find two generous double bedrooms, both offering breathtaking views across Bucknall Park. The family bathroom is modern and serene, featuring sleek vanity units, a bathtub with overhead shower, and an additional storage cupboard on the landing. Outside, the garden continues to impress with a beautiful Indian stone patio, step leading down to a block paved patio, and a well-kept lawn framed by decorative flower beds and shrubs - a peaceful, private retreat with a view you'll never tire of. And to top it all off, the home is equipped with owned solar panels, helping you save on energy bills and reduce your carbon footprint. This is more than just a house - it's a lifestyle. Homes like this on Heath House Lane rarely come to market. Don't miss this chance to make it yours. Contact Samuel Makpeeace Today!