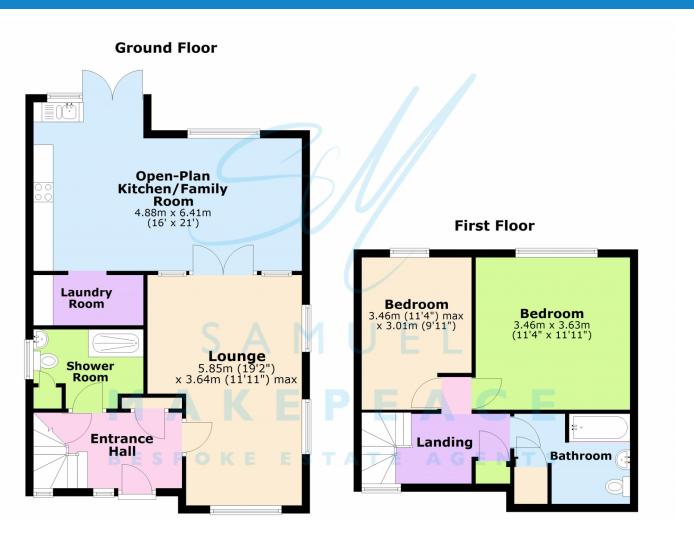

samuelmakepeace.com | hello@samuelmakepeace.co.uk

They say 'a HOUSE is made of walls and beams, but a HOME is built with love and dreams...' Welcome to Heath HOUSE Lane, Bucknall - where your dream home is here waiting! Set on one of Bucknall's most desirable streets, this extended and beautifully renovated two-bedroom detached home on Heath House Lane offers the perfect mix of countryside charm and contemporary living - with uninterrupted views over Bucknall Park that truly set it apart. From the moment you arrive, you'll be impressed by the spacious block-paved driveway, offering parking for up to nine vehicles - ideal for entertaining or family life. The home's sleek silicone render not only adds curb appeal but also ensures a durable, weatherproof finish that will stand the test of time. Step inside to a bright, spacious hallway, complete with two storage cupboards and a striking natural wood staircase that sets the hone of the guality found throughout. The lounge is both cosy and full of light, with natural waterproof flooring, a charming log burner feature, three windows, and patio doors leading to the showstopping rear extension. The extended living space is truly the heart of the home - tiled floors, a pitched roof, and plenty of natural light create a warm and open atmosphere. There's room here for a family seating area, a dining table, and a well-planned kitchen with ample cupboard storage. Whether you're cooking or simply doing the dishes, you'll be treated to a stunning garden and park views from the window. Patio doors lead directly to the garden, bringing the outside in. Also on the ground floor is a stylish wet room, complete with double shower cubicle and elegant tiling, plus a separate laundry room, perfectly positioned to house noisy appliances and keep the rest of the home peaceful. Upstairs, you'll find two generous double bedrooms, both offering breathtaking views across Bucknall Park. The family bathroom is modern and serene, featuring sleek vanity units, a bathtub with overhead shower, and an additional storage cupboard on the landing. Outside, the garden continues to impress with a beautiful Indian stone patio, step leading down to a block paved patio, and a well-kept lawn framed by decorative flower beds and shrubs - a peaceful, private retreat with a view you'll never tire of. And to top it all off, the home is equipped with owned solar panels, helping you save on energy bills and reduce your carbon footprint. This is more than just a house - it's a lifestyle. Homes like this on Heath House Lane rarely come to market. Don't miss this chance to make it yours. Contact Samuel Makpeeace Today!