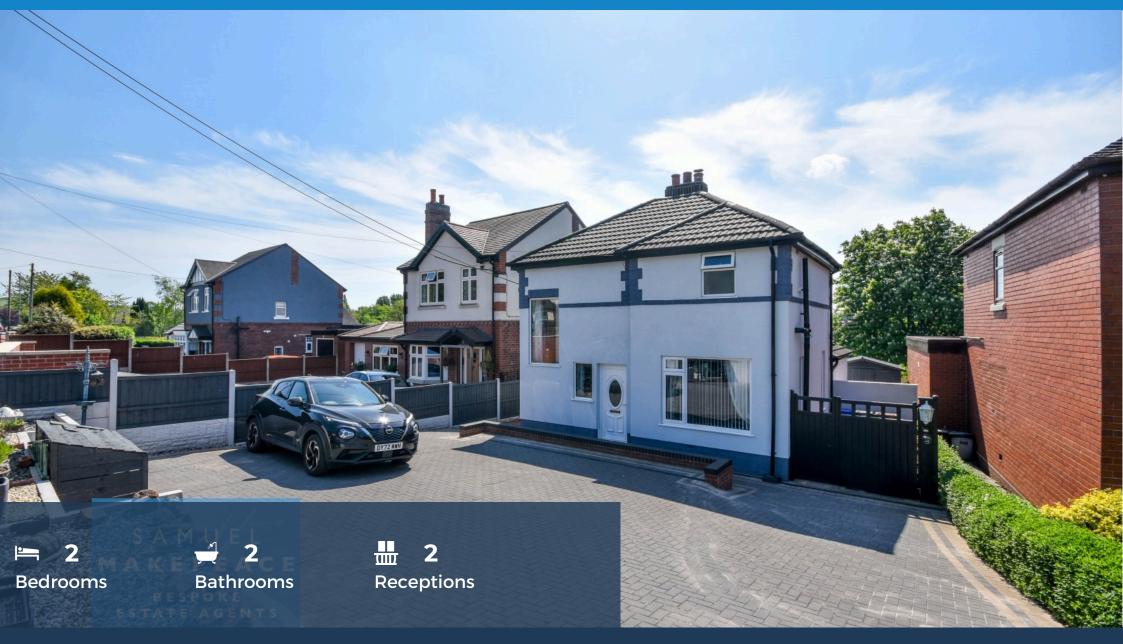

samuelmakepeace.com | hello@samuelmakepeace.co.uk

- GORGEOUS TWO BEDROOM COUNTRY HOUSE
- NEWLY RENOVATED THROUGHOUT
- STUNNING VIEWS OVERLOOKING NEARBY BUCKNALL PARK
- SPACIOUS LOUNGE with natural wood flooring, log burner and patio doors
- BEAUTIFUL OPEN-PLAN FAMILY ROOM/KITCHEN with ample storage space, room for a dining table and patio doors leading to the garden
- CONVENIENT DOWNSTAIRS SHOWER ROOM with double shower cubicle and sleek tiling

samuelmakepeace.com | hello@samuelmakepeace.co.uk

They say 'a HOUSE is made of walls and beams, but a HOME is built with love and dreams...' Welcome to Heath HOUSE Lane, Bucknall - where your dream home is here waiting! Set on one of Bucknall's most desirable streets, this extended and beautifully renovated two-bedroom detached home on Heath House Lane offers the perfect mix of countryside charm and contemporary living - with uninterrupted views over Bucknall Park that truly set it apart. From the moment you arrive, you'll be impressed by the spacious block-paved driveway, offering parking for up to nine vehicles - ideal for entertaining or family life. The home's sleek silicone render not only adds curb appeal but also ensures a durable, weatherproof finish that will stand the test of time. Step inside to a bright, spacious hallway, complete with two storage cupboards and a striking natural wood staircase that sets the hone of the guality found throughout. The lounge is both cosy and full of light, with natural waterproof flooring, a charming log burner feature, three windows, and patio doors leading to the showstopping rear extension. The extended living space is truly the heart of the home - tiled floors, a pitched roof, and plenty of natural light create a warm and open atmosphere. There's room here for a family seating area, a dining table, and a well-planned kitchen with ample cupboard storage. Whether you're cooking or simply doing the dishes, you'll be treated to a stunning garden and park views from the window. Patio doors lead directly to the garden, bringing the outside in. Also on the ground floor is a stylish wet room, complete with double shower cubicle and elegant tiling, plus a separate laundry room, perfectly positioned to house noisy appliances and keep the rest of the home peaceful. Upstairs, you'll find two generous double bedrooms, both offering breathtaking views across Bucknall Park. The family bathroom is modern and serene, featuring sleek vanity units, a bathtub with overhead shower, and an additional storage cupboard on the landing. Outside, the garden continues to impress with a beautiful Indian stone patio, step leading down to a block paved patio, and a well-kept lawn framed by decorative flower beds and shrubs - a peaceful, private retreat with a view you'll never tire of. And to top it all off, the home is equipped with owned solar panels, helping you save on energy bills and reduce your carbon footprint. This is more than just a house - it's a lifestyle. Homes like this on Heath House Lane rarely come to market. Don't miss this chance to make it yours. Contact Samuel Makpeeace Today!