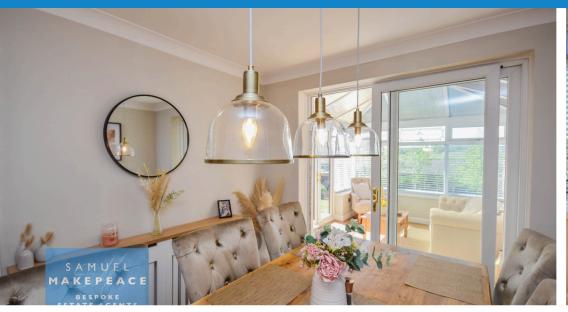

Entrance Hall - Double glazed door./Living Room - Double glazed bay window, built in electric fireplace and laminate flooring./Dining Room - Double glazed sliding door, laminate flooring and radiator./Conservatory - UPVC, double glazed windows, double glazed patio doors ad laminate flooring.