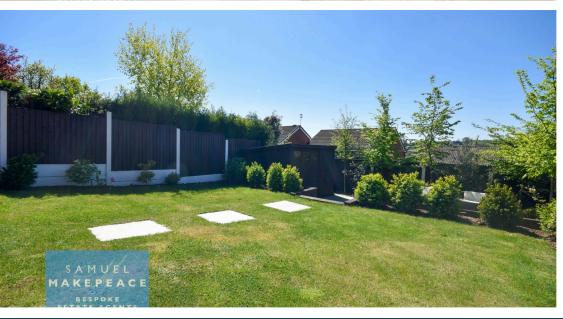

Front - Large paved patio driveway with shrubs and to Rear - Indian stone patio with lawn and single shed.

Address: 72 Silverstone Crescent, ST6