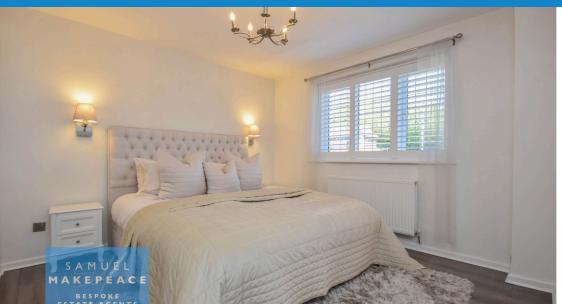

Garage - Single garage with double patio doors. Power ad lighting.

Landing - Loft access.

Bedroom One - Double glazed window, fitted wardrobe and radiator./Ensuite - Double glazed window. LLWC, hand wash basin, single shower. Tiled flooring, tiled walls and towel warming radiator.