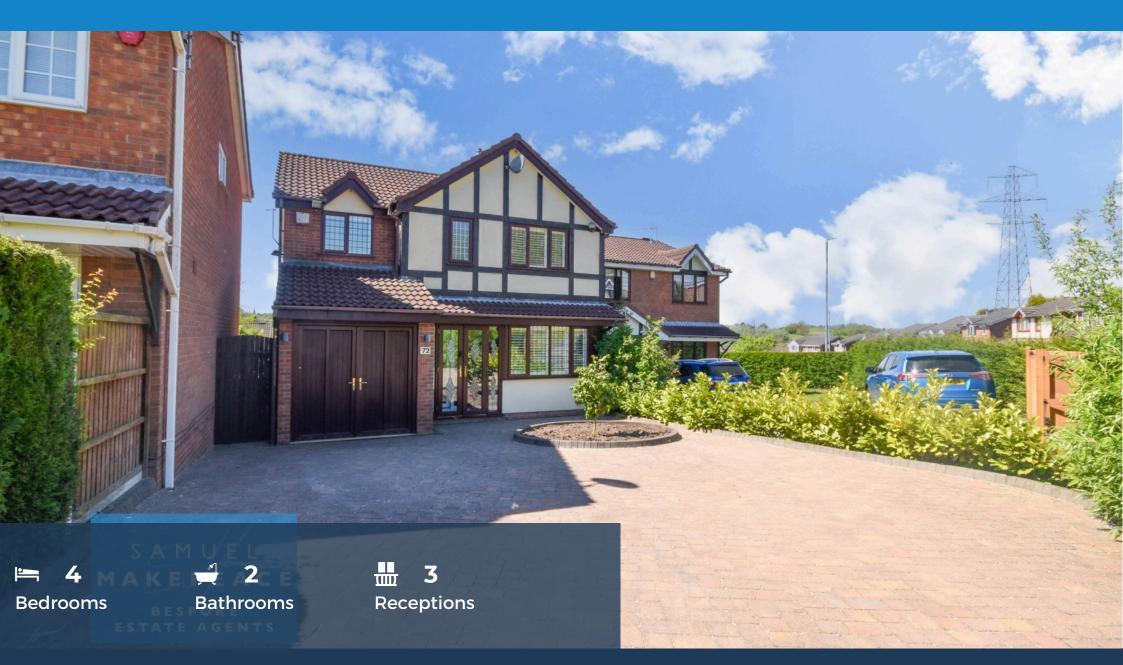

- STUNNING FOUR-BED DETACHED FAMILY HOME
- LIGHT-FILLED ROOMS WITH MODERN FINISHES
- SPACIOUS LOUNGE WITH BAY WINDOW & FIREPLACE
- DINING ROOM OPENING TO BRIGHT CONSERVATORY
- MODERN KITCHEN WITH INTEGRATED APPLIANCES
- SEPARATE UTILITY ROOM & FLEXIBLE WC/GYM
- MAIN BEDROOM WITH ENSUITE & FITTED WARDROBES TWO FURTHER WITH FITTED WARDROBES
- LARGE FRONT DRIVEWAY & INDIAN STONE LANDSCAPED REAR PATIO
- SOUGHT AFTER LOCATION OF PACKMOOR

Find Your Silverlinings in This Beautiful Detached Family Home, in a highly sought after area of Packmoor where you'll find flourishing fields, countryside walks and wholesome pubs. Step into a home where comfort, space, and style come together. This beautifully maintained four-bedroom detached property offers bright, well-appointed interiors and flexible living spaces, perfect for modern family life. From the welcoming entrance hall, you're led into a spacious living room with a bay window, built-in electric fireplace, and elegant laminate flooring. The adjoining dining room opens onto a sunny conservatory—ideal for entertaining or relaxing all year round. The contemporary kitchen is fully fitted with quality units, integrated appliances, and space for an American-style fridge/freezer, while the separate utility room keeps the practical side of life neatly tucked away. A ground floor WC and a garage that doubles as a small gym space—offers excellent flexibility for storage or hobbies. Upstairs, four generous bedrooms await three feature fitted wardrobes for no storage issues. The main bedroom includes a private ensuite, and the stylish bathroom offers both a bath and overhead shower with modern tiled finishes. Outside, a large paved driveway sits to the front, while the rear garden boasts an Indian stone patio, lawn, and shed—perfect for family time or peaceful evenings. Whether you're starting a new chapter or simply looking for more room to grow, this is where you'll find your silverlinings. Contact Samuel Makepeace Bespoke Estate Agents Today!

Front - Large paved patio driveway with shrubs and to Rear - Indian stone patio with lawn and single shed.

Address: 72 Silverstone Crescent, ST6