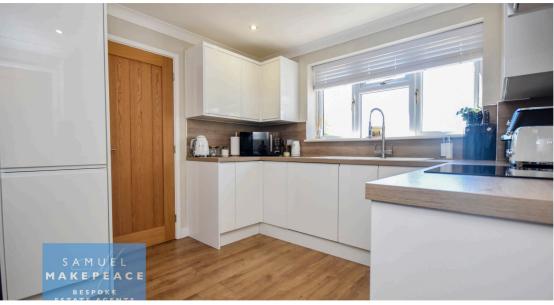

Kitchen - Double glazed window. Fitted wall and base units with work surfaces. Integrated appliance include: Sink, drainer, cooker, cooker hood, electric hob. Space for appliances include: American sixed fridge/freezer. Laminate flooring a vertical radiator./Utility - Double glazed window. Fitted wall and base units with work surfaces. Integrated appliances include: sink and drainer. Spaces for appliances include, washing machine and dryer. Laminate flooring and radiator./WC/Gym - Double glazed window. LLWC, hand wash basin, laminate flooring mad towel warming radiator.