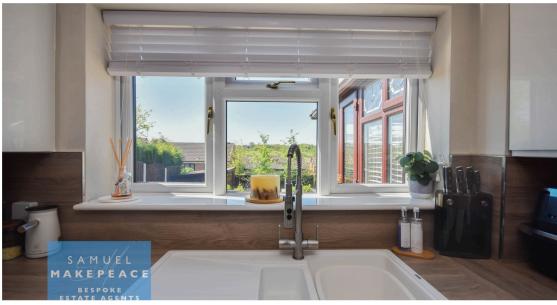

Kitchen - Double glazed window. Fitted wall and base units with work surfaces. Integrated appliance include: Sink, drainer, cooker, cooker hood, electric hob. Space for appliances include: American sixed fridge/freezer. Laminate flooring a vertical radiator./Utility - Double glazed window. Fitted wall and base units with work surfaces. Integrated appliances include: sink and drainer. Spaces for appliances include, washing machine and dryer. Laminate flooring and radiator./WC/Gym - Double glazed window. LLWC, hand wash basin, laminate flooring mad towel warming radiator.