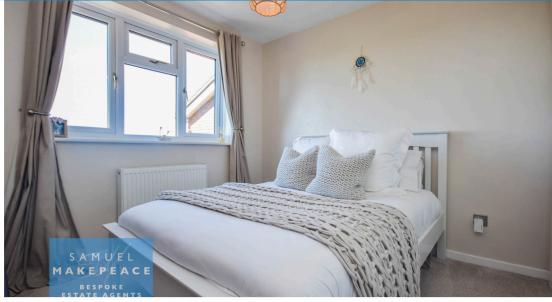

Bedroom Two - Double glazed window, fitted wardrobe and radiator/Bedroom Three - Double glazed window, fitted wardrobe and radiator./Bedroom Four - Double glazed window, fitted wardrobe and radiator.

Bathroom - Double glazed window, LLWC, hand wash basin with bath and over head shower. Tiled flooring, tiled walls and towel warming radiator.