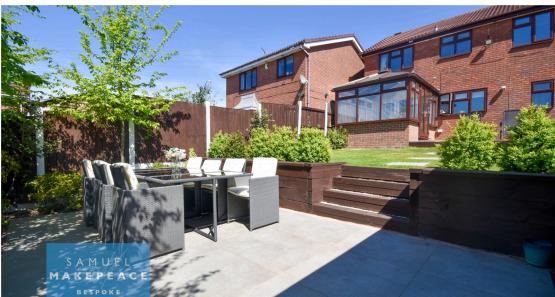

Front - Large paved patio driveway with shrubs and to Rear - Indian stone patio with lawn and single shed.

Address: 72 Silverstone Crescent, ST6