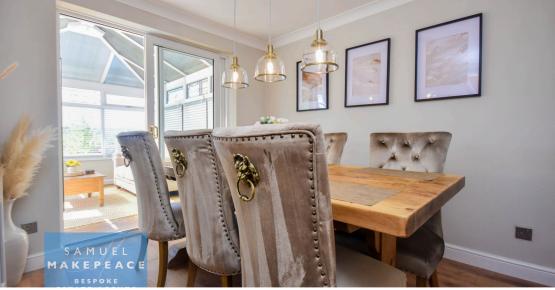

Entrance Hall - Double glazed door./Living Room - Double glazed bay window, built in electric fireplace and laminate flooring./Dining Room - Double glazed sliding door, laminate flooring and radiator./Conservatory - UPVC, double glazed windows, double glazed patio doors ad laminate flooring.