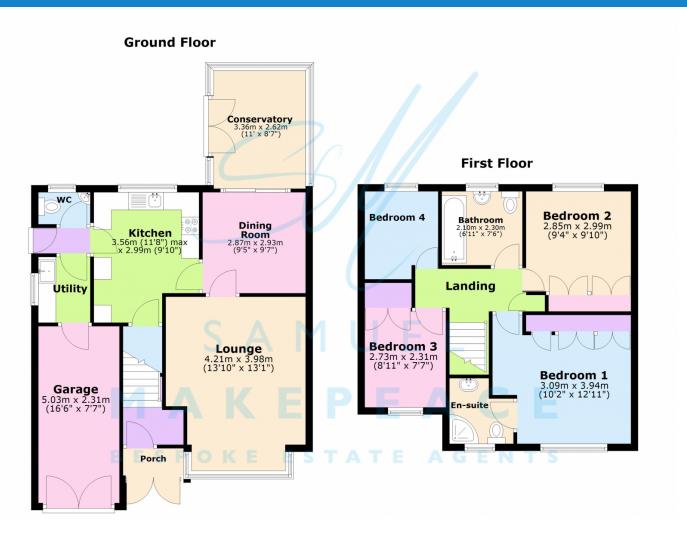

Entrance Hall - Double glazed door./Living Room - Double glazed bay window, built in electric fireplace and laminate flooring./Dining Room - Double glazed sliding door, laminate flooring and radiator./Conservatory - UPVC, double glazed windows, double glazed patio doors ad laminate flooring.

Kitchen - Double glazed window. Fitted wall and base units with work surfaces. Integrated appliance include: Sink, drainer, cooker, cooker hood, electric hob. Space for appliances include: American sixed fridge/freezer. Laminate flooring a vertical radiator./Utility - Double glazed window. Fitted wall and base units with work surfaces. Integrated appliances include: sink and drainer. Spaces for appliances include, washing machine and dryer. Laminate flooring and radiator./WC/Gym - Double glazed window. LLWC, hand wash basin, laminate flooring mad towel warming radiator.

Garage - Single garage with double patio doors. Power ad lighting.

Landing - Loft access.

Bedroom One - Double glazed window, fitted wardrobe and radiator./Ensuite - Double glazed window. LLWC, hand wash basin, single shower. Tiled flooring, tiled walls and towel warming radiator.

Bedroom Two - Double glazed window, fitted wardrobe and radiator/Bedroom Three - Double glazed window, fitted wardrobe and radiator./Bedroom Four - Double glazed window, fitted wardrobe and radiator.

Bathroom - Double glazed window, LLWC, hand wash basin with bath and over head shower. Tiled flooring, tiled walls and towel warming radiator.