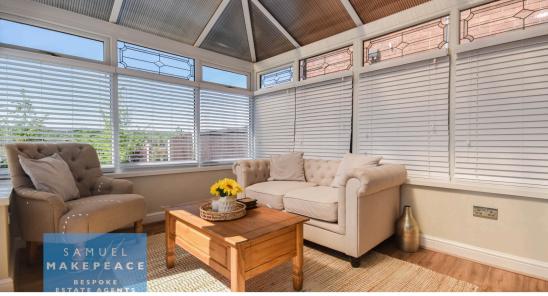

Entrance Hall - Double glazed door./Living Room - Double glazed bay window, built in electric fireplace and laminate flooring./Dining Room - Double glazed sliding door, laminate flooring and radiator./Conservatory - UPVC, double glazed windows, double glazed patio doors ad laminate flooring.