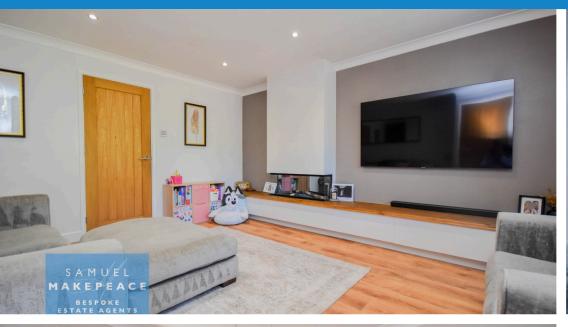

Entrance Hall - Double glazed door./Living Room - Double glazed bay window, built in electric fireplace and laminate flooring./Dining Room - Double glazed sliding door, laminate flooring and radiator./Conservatory - UPVC, double glazed windows, double glazed patio doors ad laminate flooring.