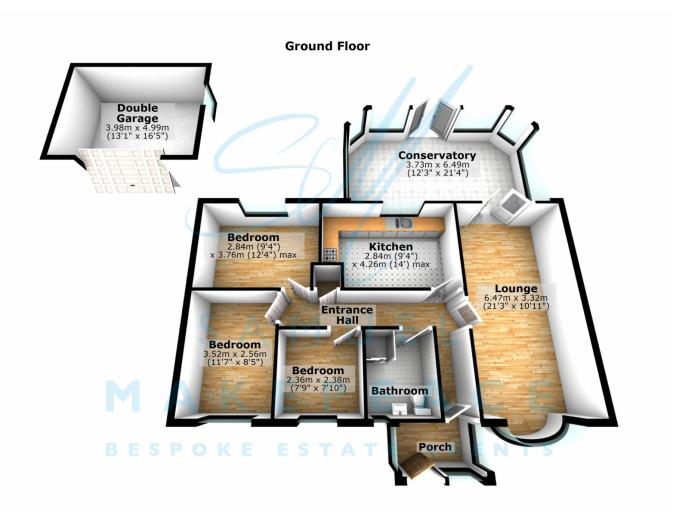

## Offers in excess of £300,000 Tern Avenue, Kidsgrove, Stoke-on-Trent

- BEAUTIFUL THREE BEDROOM DETACHED BUNGALOW
- SPACIOUS BOW FRONTED LOUNGE with sleek laminate flooring, gas fireplace and double internal doors
- LARGE, MODERN KITCHEN with integrated appliances and breakfast bar
- CONTEMPORARY SHOWER ROOM with vanity units
- LOW MAINTENANCE REAR GARDEN with decorative shrubs and hedges
- DETACHED DOUBLE GARAGE
- SOLD WITH NO UPWARD CHAIN

## SAMUEL MAKEPEACE BESPOKE ESTATE AGENTS

TURN the key to TERN Avenue, a spacious detached bungalow with endless appeal! Welcome to this impressive three bedroom detached bungalow on the ever popular Tern Avenue, Kidsgrove - offered with no upward chain for a smooth and stress free move. Turn onto the beautifully block paved driveway and you'll be instantly impressed by the ample parking space for multiple vehicles, framed by decorative shrubs and manicured hedges that give this home fantastic curb appeal. Step through the inviting porch - ideal for kicking off shoes and coats - and into the welcoming entrance hall, where all rooms branch off for easy single-level living. At the front of the home, the bow-fronted lounge is a real showstopper, generously sized and featuring a cosy gas fireplace for those winter evenings. Elegant double internal doors lead you through to the spacious conservatory extension, perfect for relaxing or entertaining all year round thanks to its laminate floor, patio doors opening onto the garden, and covered roof that keeps the temperature just right. The separate modern kitchen is another highlight, boasting contemporary units, ample storage, space for a breakfast bar, and a host of integrated appliances including a fridge/freezer, microwave, washing machine. Three great sized bedrooms offer flexibility for family life, guests or home office use - with one bedroom benefitting from sleek laminate flooring. The contemporary shower room completes the interior, featuring a modern suite with vanity unit. Outside, the low maintenance rear garden is a private haven, with tarmac patio, more decorative shrubs, and even a greenhouse. To top it all off, there's a detached double garage - ideal for secure parking, storage, a home gym, or potential future development. So why wait? Turn the page to a new chapter on Tern Avenue - a home that's ready to move into, packed with potential, and full of comfort and charm. Contact Samuel Makepeace Bespoke Estate Agents Today!