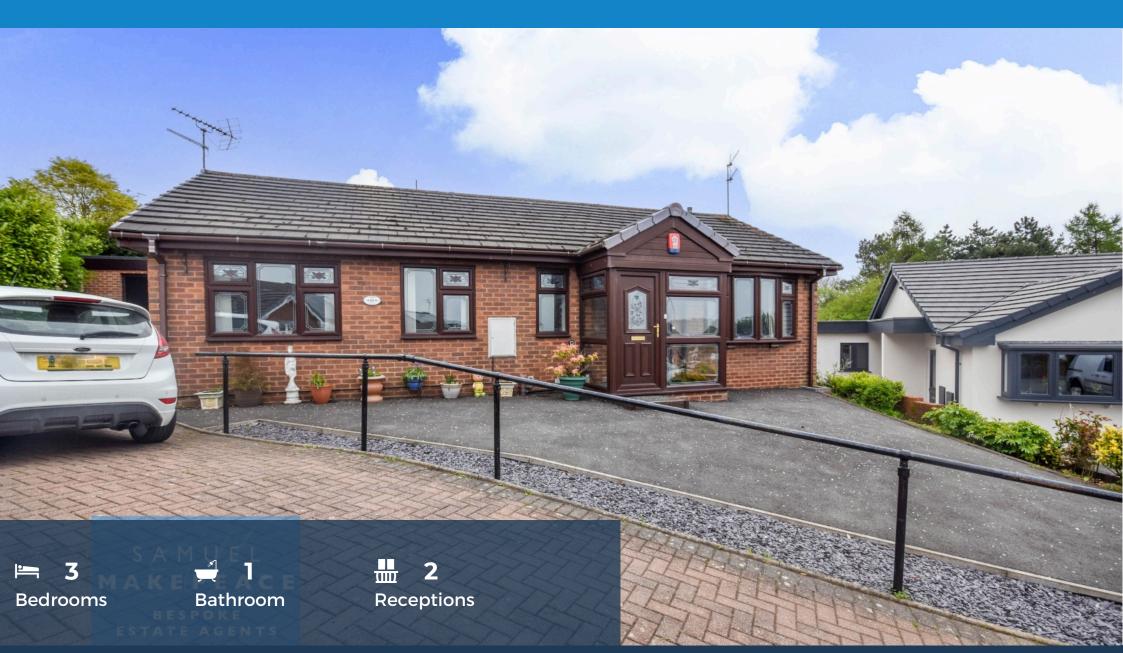

## Offers in excess of £300,000 Tern Avenue, Kidsgrove, Stoke-on-Trent

- BEAUTIFUL THREE BEDROOM DETACHED BUNGALOW
- SPACIOUS BOW FRONTED LOUNGE with sleek laminate flooring, gas fireplace and double internal doors
- LARGE, MODERN KITCHEN with integrated appliances and breakfast bar
- CONTEMPORARY SHOWER ROOM with vanity units
- LOW MAINTENANCE REAR GARDEN with decorative shrubs and hedges
- DETACHED DOUBLE GARAGE
- SOLD WITH NO UPWARD CHAIN

## SAMUEL MAKEPEACE BESPOKE ESTATE AGENTS

TURN the key to TERN Avenue, a spacious detached bungalow with endless appeal! Welcome to this impressive three bedroom detached bungalow on the ever popular Tern Avenue, Kidsgrove - offered with no upward chain for a smooth and stress free move. Turn onto the beautifully block paved driveway and you'll be instantly impressed by the ample parking space for multiple vehicles, framed by decorative shrubs and manicured hedges that give this home fantastic curb appeal. Step through the inviting porch - ideal for kicking off shoes and coats - and into the welcoming entrance hall, where all rooms branch off for easy single-level living. At the front of the home, the bow-fronted lounge is a real showstopper, generously sized and featuring a cosy gas fireplace for those winter evenings. Elegant double internal doors lead you through to the spacious conservatory extension, perfect for relaxing or entertaining all year round thanks to its laminate floor, patio doors opening onto the garden, and covered roof that keeps the temperature just right. The separate modern kitchen is another highlight, boasting contemporary units, ample storage, space for a breakfast bar, and a host of integrated appliances including a fridge/freezer, microwave, washing machine. Three great sized bedrooms offer flexibility for family life, guests or home office use - with one bedroom benefitting from sleek laminate flooring. The contemporary shower room completes the interior, featuring a modern suite with vanity unit. Outside, the low maintenance rear garden is a private haven, with tarmac patio, more decorative shrubs, and even a greenhouse. To top it all off, there's a detached double garage - ideal for secure parking, storage, a home gym, or potential future development. So why wait? Turn the page to a new chapter on Tern Avenue - a home that's ready to move into, packed with potential, and full of comfort and charm. Contact Samuel Makepeace Bespoke Estate Agents Today!