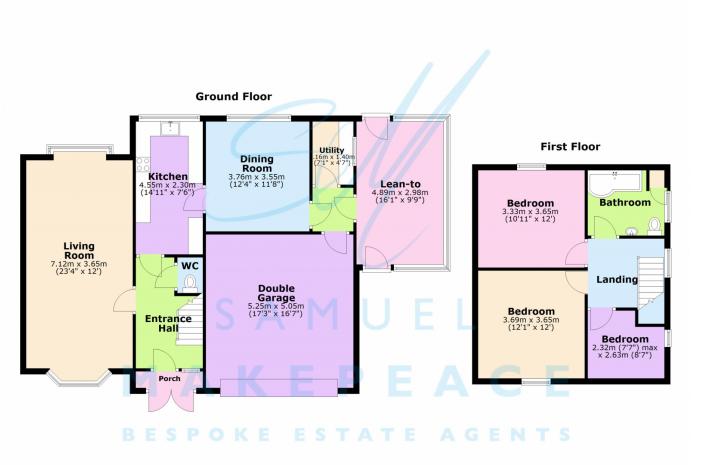

Feeling uninspired by what's out there? Don't give up just yet – this stunning property on **Dimsdale Parade West** could be the game-changer you've been waiting for! Set on a **generous plot** with **extensive off-road parking** and a **double garage**, this **refurbished semi-detached gem** brings together modern comfort and classic character in all the right ways. Step inside via the porch into a bright, spacious hallway that sets the tone for what's to come. To the front, a **bay-fronted lounge/diner** bathed in natural light from its dual aspect windows – the perfect spot to unwind or entertain. The **recently fitted kitchen** is sleek, stylish and packed with high-end appliances and storage, while an **elegant formal dining room** offers space for those special sit-down meals. You'll also find a **practical utility room**, direct **garage access**, a lean to and a **convenient ground floor WC/cloakroom** – everything designed for modern living. Upstairs, **three spacious bedrooms**, two doubles and a further single. The main bedroom boats large windows and fitted wardrobes and a **contemporary bathroom** with both shower and bath options await. Outside, the front of the property boasts a truly impressive **driveway** with room for multiple vehicles – ideal for families, guests, or car enthusiasts. The **double garage** adds even more flexibility, while the **expansive rear garden** is a blank canvas ready for your landscaping dreams. Set in a desirable and well-connected location, this home offers space, style, and serious potential – all with a fresh, modern feel.