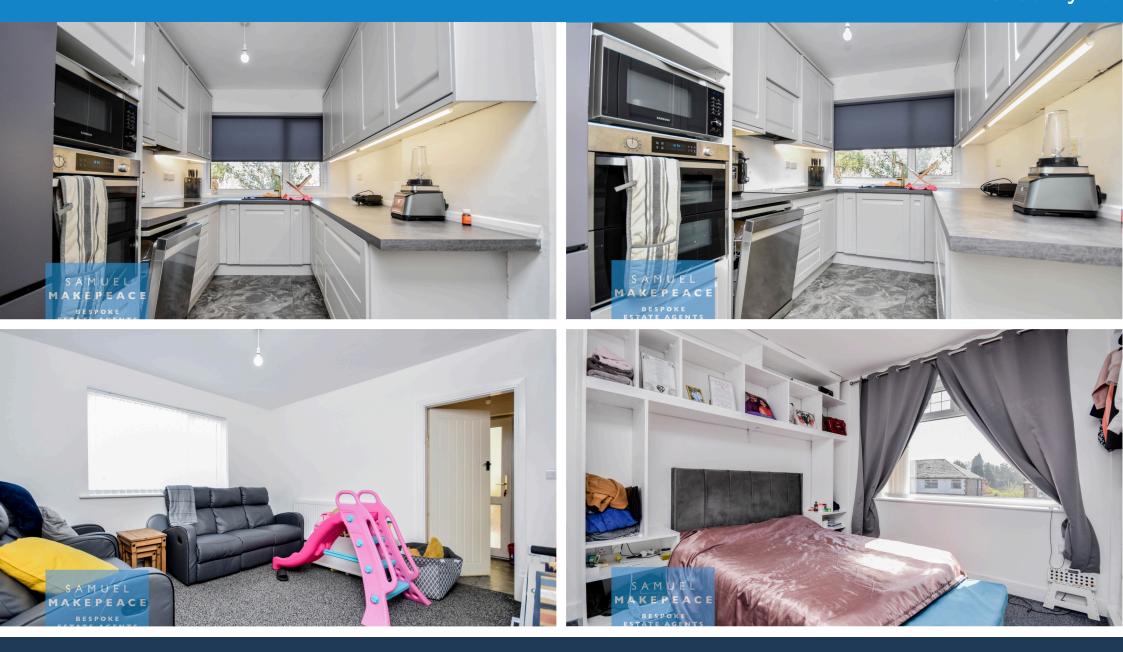

Feeling uninspired by what's out there? Don't give up just yet – this stunning property on **Dimsdale Parade West** could be the game-changer you've been waiting for! Set on a **generous plot** with **extensive off-road parking** and a **double garage**, this **refurbished semi-detached gem** brings together modern comfort and classic character in all the right ways. Step inside via the porch into a bright, spacious hallway that sets the tone for what's to come. To the front, a **bay-fronted lounge/diner** bathed in natural light from its dual aspect windows – the perfect spot to unwind or entertain. The **recently fitted kitchen** is sleek, stylish and packed with high-end appliances and storage, while an **elegant formal dining room** offers space for those special sit-down meals. You'll also find a **practical utility room**, direct **garage access**, a lean to and a **convenient ground floor WC/cloakroom** – everything designed for modern living. Upstairs, **three spacious bedrooms**, two doubles and a further single. The main bedroom boats large windows and fitted wardrobes and a **contemporary bathroom** with both shower and bath options await. Outside, the front of the property boasts a truly impressive **driveway** with room for multiple vehicles – ideal for families, guests, or car enthusiasts. The **double garage** adds even more flexibility, while the **expansive rear garden** is a blank canvas ready for your landscaping dreams. Set in a desirable and well-connected location, this home offers space, style, and serious potential – all with a fresh, modern feel.