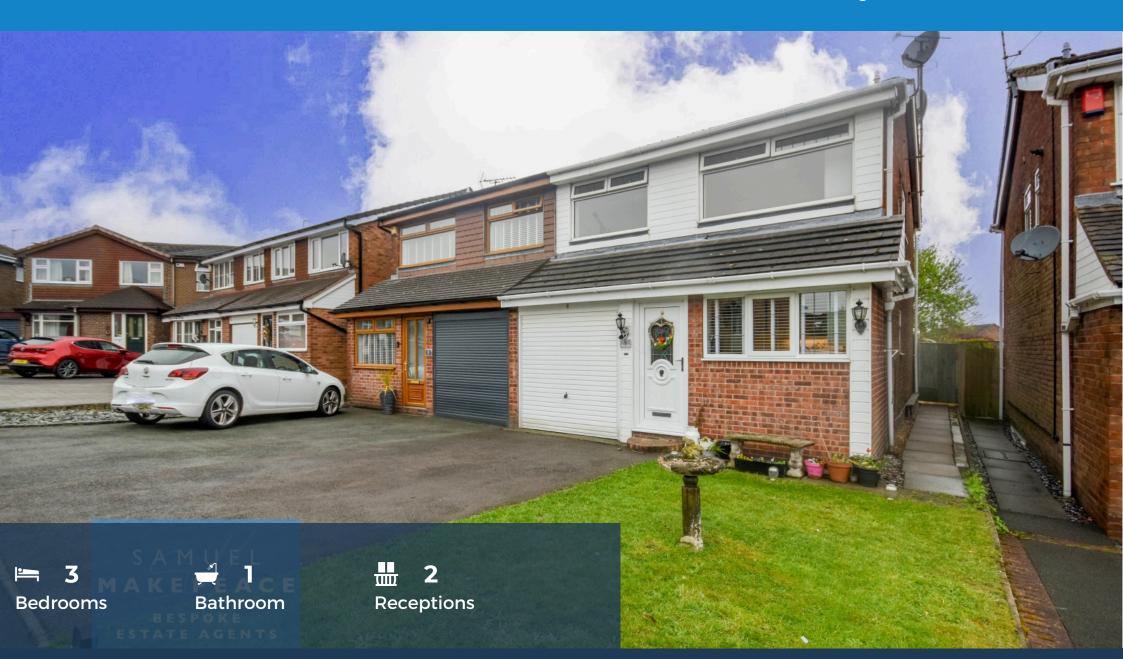

### Offers in excess of £250,000 Westlands, Bignall End, Stoke-on-Trent

- AMAZING FIELD VIEWS OVER THE BACK
- SUNNY HOME IN A PRIVATE SETTING
- WELL FITTED KITCHEN with GAS RANGE COOKER & AMPLE STORAGE
- OPEN PLAN LOUNGE/DINER with VIEWS OVER GARDEN
- GROUND FLOOR STUDY with PLUMBUNG FOR POTENTIAL BATHROOM
- THREE DOUBLE BEDROOMS THAT COULD BE SPLIT INTO FOUR
- MAIN BEDROOM with FITTED WARDROBES & PLUMBING FOR ENSUITE CONVERSION
- PAVED DRIVEWAY with GARAGE & SIDE ACCESS
- CLOSE TO COUNTRY WALKS, PUBS & LOCAL SHOPS
- LARGER THAN AVERAGE SEMI PROPERTY

## SAMUEL MAKEPEACE BESPOKE ESTATE AGENTS

Look to the western sky..." Where a rare opportunity awaits on Westlands, Bignall End, where this enchanting semi-detached home rises above the ordinary. Surrounded by rolling farmers' fields and endless skies, it's a place where space, style, and serenity combine—offering you the chance to feel like you're defying gravity in your very own corner of the countryside. Nestled on a sought-after, mature estate, this charming three-bedroom home welcomes you with a neat lawn, private driveway, and a garage that sets the tone for what lies within. Step inside and you'll find a well-equipped modern kitchen, complete with a gas range cooker and ample storage. The spacious open-plan lounge/diner is filled with light from two windows overlooking the garden, and features an elegant electric fireplace and handy storage. A separate study adds flexibility—ideal for a home office, playroom, or even a ground-floor bathroom, with original plumbing still in place. Upstairs, three generous double bedrooms await. The huge main bedroom offers built-in wardrobes and breathtaking views across open fields—truly a room where you can close your eyes and leap. This bedroom lends it self to easily split into two rooms creating a fourth bed. There is also plumbing in place, meaning an en-suite could easily be added. The family bathroom is tiled and stylish, featuring a bath with overhead shower—perfect for busy mornings or relaxing evenings. Outside, the magic continues. The rear garden is a peaceful haven with a lush lawn, slate feature, and patio—ideal for entertaining or simply soaking in the stunning countryside views. A garage adds extra convenience and potential. With versatility, beauty, and the promise of something more, this home whispers: "It's time to trust your instincts, close your eyes, and leap..."