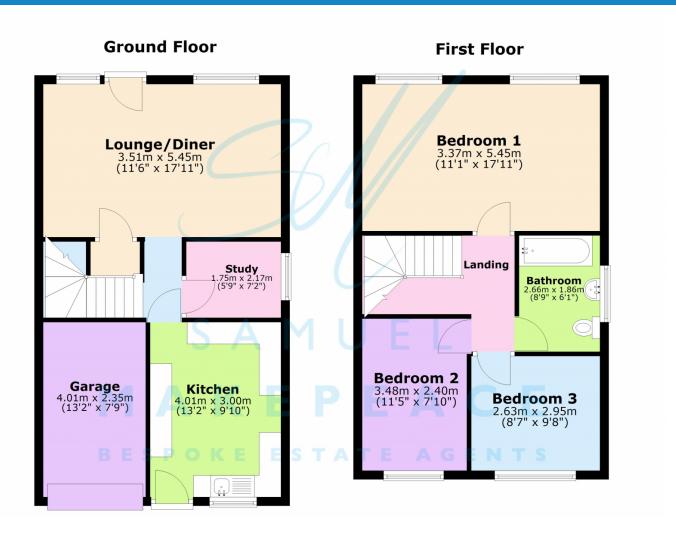

### Offers in excess of £250,000 Westlands, Bignall End, Stoke-on-Trent

- AMAZING FIELD VIEWS OVER THE BACK
- SUNNY HOME IN A PRIVATE SETTING
- WELL FITTED KITCHEN with GAS RANGE COOKER & AMPLE STORAGE
- OPEN PLAN LOUNGE/DINER with VIEWS OVER GARDEN
- GROUND FLOOR STUDY with PLUMBUNG FOR POTENTIAL BATHROOM
- THREE DOUBLE BEDROOMS THAT COULD BE SPLIT INTO FOUR
- MAIN BEDROOM with FITTED WARDROBES & PLUMBING FOR ENSUITE CONVERSION
- PAVED DRIVEWAY with GARAGE & SIDE ACCESS
- CLOSE TO COUNTRY WALKS, PUBS & LOCAL SHOPS
- LARGER THAN AVERAGE SEMI PROPERTY

## SAMUEL MAKEPEACE BESPOKE ESTATE AGENTS

Look to the western sky..." Where a rare opportunity awaits on Westlands, Bignall End, where this enchanting semi-detached home rises above the ordinary. Surrounded by rolling farmers' fields and endless skies, it's a place where space, style, and serenity combine—offering you the chance to feel like you're defying gravity in your very own corner of the countryside. Nestled on a sought-after, mature estate, this charming three-bedroom home welcomes you with a neat lawn, private driveway, and a garage that sets the tone for what lies within. Step inside and you'll find a well-equipped modern kitchen, complete with a gas range cooker and ample storage. The spacious open-plan lounge/diner is filled with light from two windows overlooking the garden, and features an elegant electric fireplace and handy storage. A separate study adds flexibility—ideal for a home office, playroom, or even a ground-floor bathroom, with original plumbing still in place. Upstairs, three generous double bedrooms await. The huge main bedroom offers built-in wardrobes and breathtaking views across open fields—truly a room where you can close your eyes and leap. This bedroom lends it self to easily split into two rooms creating a fourth bed. There is also plumbing in place, meaning an en-suite could easily be added. The family bathroom is tiled and stylish, featuring a bath with overhead shower—perfect for busy mornings or relaxing evenings. Outside, the magic continues. The rear garden is a peaceful haven with a lush lawn, slate feature, and patio—ideal for entertaining or simply soaking in the stunning countryside views. A garage adds extra convenience and potential. With versatility, beauty, and the promise of something more, this home whispers: "It's time to trust your instincts, close your eyes, and leap..."