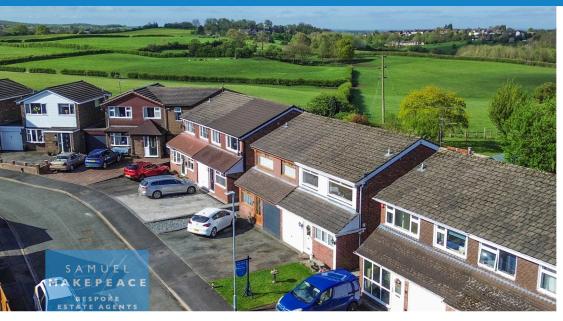

## SAMUEL MAKEPEACE BESPOKE ESTATE AGENTS

Look to the western sky..." Where a rare opportunity awaits on Westlands, Bignall End, where this enchanting semi-detached home rises above the ordinary. Surrounded by rolling farmers' fields and endless skies, it's a place where space, style, and serenity combine—offering you the chance to feel like you're defying gravity in your very own corner of the countryside. Nestled on a sought-after, mature estate, this charming three-bedroom home welcomes you with a neat lawn, private driveway, and a garage that sets the tone for what lies within. Step inside and you'll find a well-equipped modern kitchen, complete with a gas range cooker and ample storage. The spacious open-plan lounge/diner is filled with light from two windows overlooking the garden, and features an elegant electric fireplace and handy storage. A separate study adds flexibility—ideal for a home office, playroom, or even a ground-floor bathroom, with original plumbing still in place. Upstairs, three generous double bedrooms await. The huge main bedroom offers built-in wardrobes and breathtaking views across open fields—truly a room where you can close your eyes and leap. This bedroom lends it self to easily split into two rooms creating a fourth bed. There is also plumbing in place, meaning an en-suite could easily be added. The family bathroom is tiled and stylish, featuring a bath with overhead shower—perfect for busy mornings or relaxing evenings. Outside, the magic continues. The rear garden is a peaceful haven with a lush lawn, slate feature, and patio—ideal for entertaining or simply soaking in the stunning countryside views. A garage adds extra convenience and potential. With versatility, beauty, and the promise of something more, this home whispers: "It's time to trust your instincts, close your eyes, and leap..."