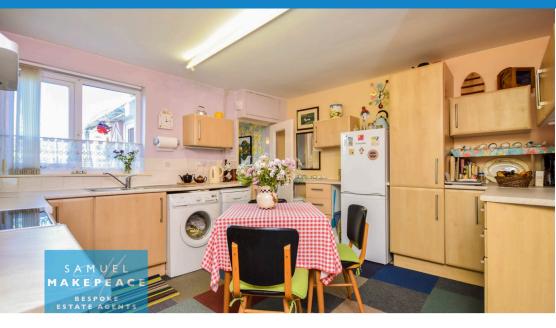

Row, row, row your boat, gently towards your dream... to a refined waterfront residence, where comfort flows like a stream. Step ashore, to tasteful style, where every detail gleams – from sunlit rooms to lush greenery, it's living at its most serene. Onto a slice of history with this enchanting 1830s canal-side cottage, brimming with character, warmth, and timeless charm. It sits in prime position, right on the edge of the Wedgewood canal, in Scholar Green. The official address address is Cinderhill Lane. It is like something straight out of a storybook, where you'll enjoy scenic views of passing boats drifting by—offering a peaceful, picture-perfect setting. Inside, you're welcomed into a cosy and inviting lounge, a great place to unwind after a day on the water. From here, the home flows beautifully into a spacious kitchen and dining area, complete with neutral cabinetry and plenty of room for family meals or lively gatherings. The kitchen opens into a further sitting room, ideal as a snug, reading nook, or play space. On the ground floor, you'll also find a conveniently placed bathroom, blending practicality with period charm. Upstairs, the nautical theme continues with three generous bedrooms. The master suite features a delightful porthole window—a playful nod to the home's canal-side setting. A beautifully finished shower room awaits nearby, boasting a double shower and a stunning character stained-glass window. Outside, the lush garden wraps around the property like a green haven, perfect for al fresco dining or watching the boats go by with a morning coffee. A charming garden gate opens to the front, giving you quick access to everything this idyllic location has to offer. Just a stone's throw from the iconic Wedgwood estate, as well as local pubs, restaurants, and excellent schools, this home is perfectly placed for both tranquillity and convenience. Let this charming canal-side cottage capture your heart, Set Sail for Your Dream Abode on the Canal's Edge...