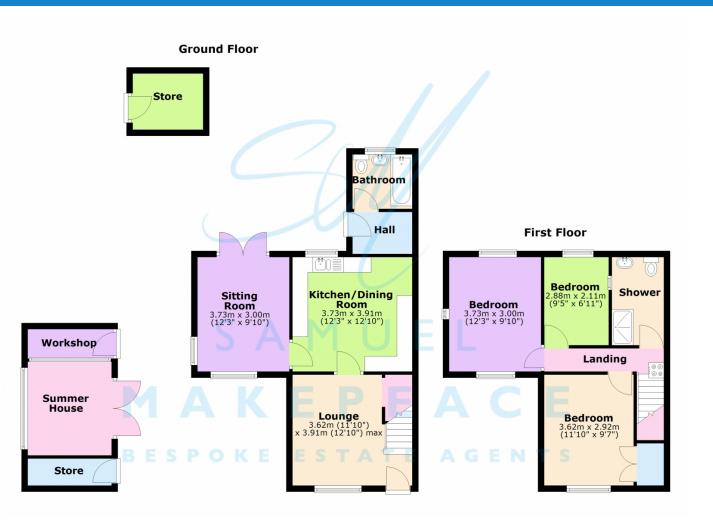

Row, row, row your boat, gently towards your dream... to a refined waterfront residence, where comfort flows like a stream. Step ashore, to tasteful style, where every detail gleams – from sunlit rooms to lush greenery, it's living at its most serene. Onto a slice of history with this enchanting 1830s canal-side cottage, brimming with character, warmth, and timeless charm. It sits in prime position, right on the edge of the Wedgewood canal, in Scholar Green. The official address address is Cinderhill Lane. It is like something straight out of a storybook, where you'll enjoy scenic views of passing boats drifting by—offering a peaceful, picture-perfect setting. Inside, you're welcomed into a cosy and inviting lounge, a great place to unwind after a day on the water. From here, the home flows beautifully into a spacious kitchen and dining area, complete with neutral cabinetry and plenty of room for family meals or lively gatherings. The kitchen opens into a further sitting room, ideal as a snug, reading nook, or play space. On the ground floor, you'll also find a conveniently placed bathroom, blending practicality with period charm. Upstairs, the nautical theme continues with three generous bedrooms. The master suite features a delightful porthole window—a playful nod to the home's canal-side setting. A beautifully finished shower room awaits nearby, boasting a double shower and a stunning character stained-glass window. Outside, the lush garden wraps around the property like a green haven, perfect for al fresco dining or watching the boats go by with a morning coffee. A charming garden gate opens to the front, giving you quick access to everything this idyllic location has to offer. Just a stone's throw from the iconic Wedgwood estate, as well as local pubs, restaurants, and excellent schools, this home is perfectly placed for both tranquillity and convenience. Let this charming canal-side cottage capture your heart, Set Sail for Your Dream Abode on the Canal's Edge...