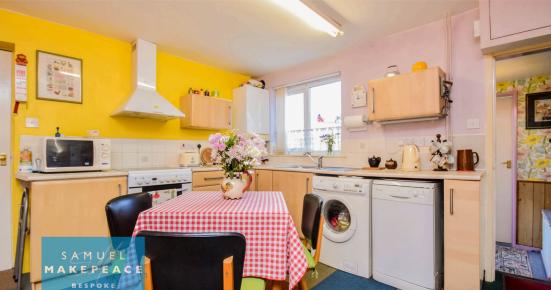

Row, row, row your boat, gently towards your dream... to a refined waterfront residence, where comfort flows like a stream. Step ashore, to tasteful style, where every detail gleams – from sunlit rooms to lush greenery, it's living at its most serene. Onto a slice of history with this enchanting 1830s canal-side cottage, brimming with character, warmth, and timeless charm. It sits in prime position, right on the edge of the Wedgewood canal, in Scholar Green. The official address address is Cinderhill Lane. It is like something straight out of a storybook, where you'll enjoy scenic views of passing boats drifting by—offering a peaceful, picture-perfect setting. Inside, you're welcomed into a cosy and inviting lounge, a great place to unwind after a day on the water. From here, the home flows beautifully into a spacious kitchen and dining area, complete with neutral cabinetry and plenty of room for family meals or lively gatherings. The kitchen opens into a further sitting room, ideal as a snug, reading nook, or play space. On the ground floor, you'll also find a conveniently placed bathroom, blending practicality with period charm. Upstairs, the nautical theme continues with three generous bedrooms. The master suite features a delightful porthole window—a playful nod to the home's canal-side setting. A beautifully finished shower room awaits nearby, boasting a double shower and a stunning character stained-glass window. Outside, the lush garden wraps around the property like a green haven, perfect for al fresco dining or watching the boats go by with a morning coffee. A charming garden gate opens to the front, giving you quick access to everything this idyllic location has to offer. Just a stone's throw from the iconic Wedgwood estate, as well as local pubs, restaurants, and excellent schools, this home is perfectly placed for both tranquillity and convenience. Let this charming canal-side cottage capture your heart, Set Sail for Your Dream Abode on the Canal's Edge...