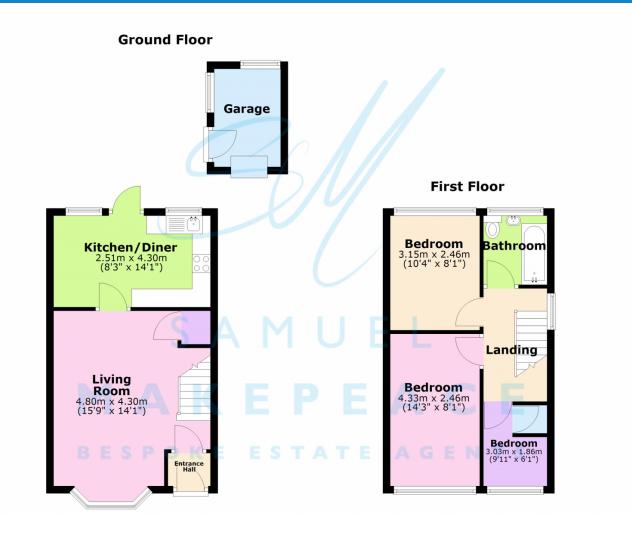

samuelmakepeace.com | hello@samuelmakepeace.co.uk

Feeling like throwing in the towel on your home search? Well, don't give up just yet—because we've found *the one* you've been waiting for! Tucked away on a **peaceful cul-de-sac in Talke**, this charming **three-bedroom semi-detached home on Regency Close** is ideal for families or professionals looking for comfort, convenience, and community. From the moment you arrive, you'll appreciate the **spacious driveway**, **detached garage**, and **side access**, offering both practicality and privacy. **Location is everything** – **and this one delivers**. You'll be just a stone's throw from **highly regarded schools**, **excellent GP surgeries**, and **major road links**, making commuting and daily errands a breeze. Step inside and you're welcomed by a handy entrance hall – perfect for coats and shoes – leading into a **generously sized living room**. Natural light pours in through the **bow window**, while the open staircase adds a sense of space and character. To the rear, the **modern kitchen/diner** provides ample cupboard and worktop space, ideal for home cooking or entertaining. There's plenty of room for a family dining table, making this the heart of the home. Upstairs, you'll find **three well-proportioned bedrooms** – two comfortable doubles and a third that features a handy storage cupboard. The family bathroom is tastefully tiled and fitted with both a bath and overhead shower. Outside, enjoy your own **private and enclosed garden**, designed to be both low-maintenance and versatile. With a **paved patio area and lawn**, it's the ideal setting for outdoor dining, playtime, or simply relaxing. The **detached garage** offers fantastic additional space – perfect for storage, a home office, gym, or even your very own man cave. Don't miss your chance to view this fantastic family home on Regency Close.