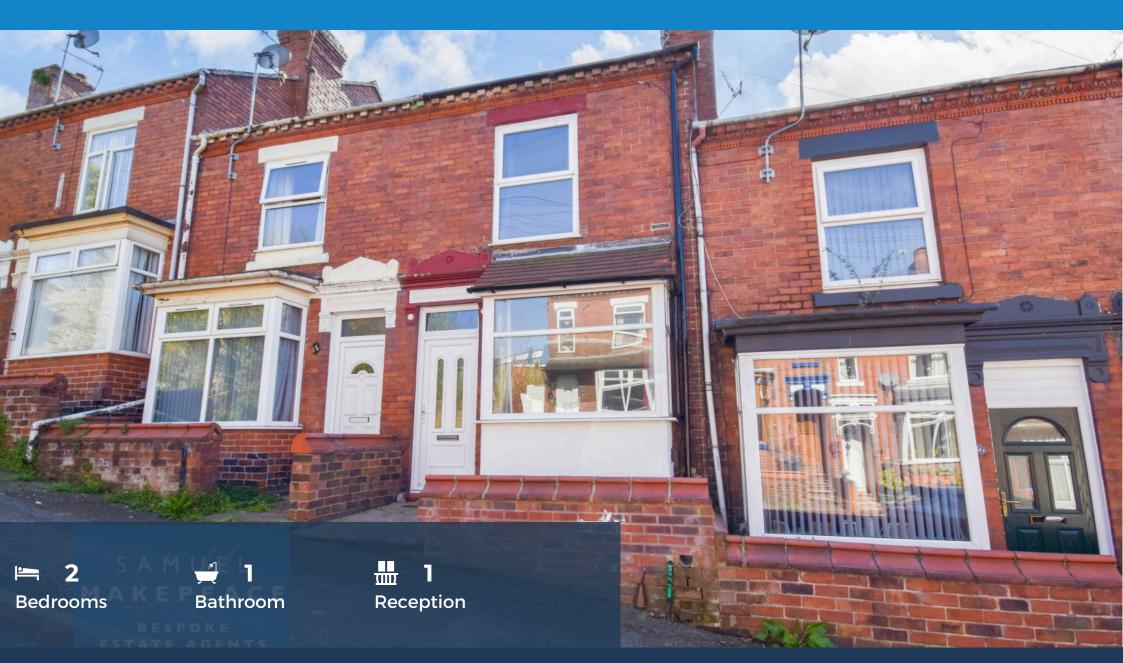

- LOVELY TWO BED TERRACED HOUSE
- SPACIOUS LOUNGE WITH BAY WINDOW
- COTTAGE FEEL KITCHEN / DINER
- GROUND FLOOR BATHROOM with BATH & OVERHEAD SHOWER
- TWO GREAT SIZED BEDROOMS
- BEDROOM with ENSUITE WC
- FORE-COURT FRONT GARDEN
- NO UPWARD CHAIN
- WALKING DISTANCE TO LOCAL AMENITIES, TRAVEL ROUTES AND SCHOOLS

HOW WOULD YOU LIKE TO FEEL LIKE THE KING OR QUEEN WITH YOUR NEW HOME....WELL WE HAVE THE PROPERTY FOR YOU, TAKE A LOOK AT THIS LOVELY TWO BED TERRACED HOUSE SITUATED ON QUEEN STREET, IN THE SOUGHT-AFTER AREA OF KIDSGROVE. Step inside and you are greeted with the SPACIOUS LOUNGE with a bay window, leading into the KITCHEN / DINER with a cupboard space for extra storage and plenty of space for appliances. Finally, the ground floor holds the BATHROOM which has a bath and overhead shower to suit everyone's preference. Leading up the stairs you are greeted with TWO GREAT SIZED BEDROOMS, one of which has a WC for convience. Externally, there is a FORE-COURT FRONT and the REAR GARDEN which is low maintenance with a paved patio area and gated rear access. Another added bonus to this property is that there is NO UPWARD CHAIN! SO WHY WAIT AROUND.