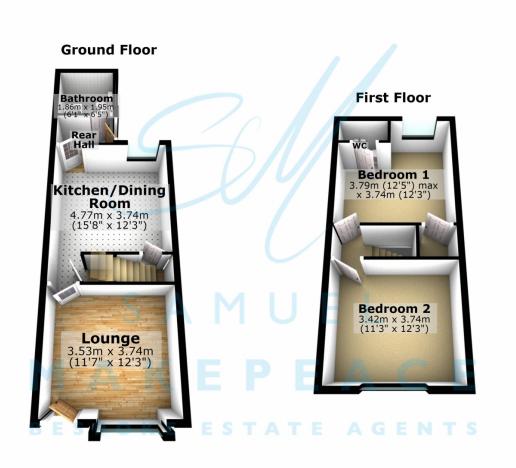

- LOVELY TWO BED TERRACED HOUSE
- SPACIOUS LOUNGE WITH BAY WINDOW
- COTTAGE FEEL KITCHEN / DINER
- GROUND FLOOR BATHROOM with BATH & OVERHEAD SHOWER
- TWO GREAT SIZED BEDROOMS
- BEDROOM with ENSUITE WC
- FORE-COURT FRONT GARDEN
- NO UPWARD CHAIN
- WALKING DISTANCE TO LOCAL AMENITIES, TRAVEL ROUTES AND SCHOOLS

HOW WOULD YOU LIKE TO FEEL LIKE THE KING OR QUEEN WITH YOUR NEW HOME....WELL WE HAVE THE PROPERTY FOR YOU, TAKE A LOOK AT THIS LOVELY TWO BED TERRACED HOUSE SITUATED ON QUEEN STREET, IN THE SOUGHT-AFTER AREA OF KIDSGROVE. Step inside and you are greeted with the SPACIOUS LOUNGE with a bay window, leading into the KITCHEN / DINER with a cupboard space for extra storage and plenty of space for appliances. Finally, the ground floor holds the BATHROOM which has a bath and overhead shower to suit everyone's preference. Leading up the stairs you are greeted with TWO GREAT SIZED BEDROOMS, one of which has a WC for convience. Externally, there is a FORE-COURT FRONT and the REAR GARDEN which is low maintenance with a paved patio area and gated rear access. Another added bonus to this property is that there is NO UPWARD CHAIN! SO WHY WAIT AROUND.