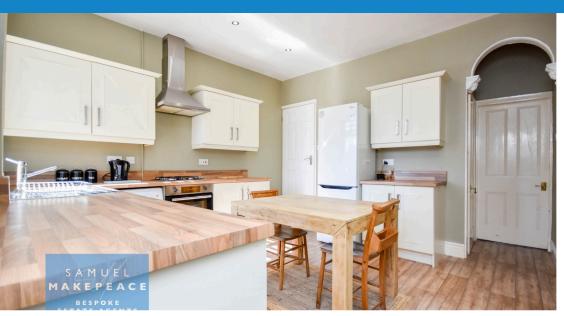

HOW WOULD YOU LIKE TO FEEL LIKE THE KING OR QUEEN WITH YOUR NEW HOME....WELL WE HAVE THE PROPERTY FOR YOU, TAKE A LOOK AT THIS LOVELY TWO BED TERRACED HOUSE SITUATED ON QUEEN STREET, IN THE SOUGHT-AFTER AREA OF KIDSGROVE. Step inside and you are greeted with the SPACIOUS LOUNGE with a bay window, leading into the KITCHEN / DINER with a cupboard space for extra storage and plenty of space for appliances. Finally, the ground floor holds the BATHROOM which has a bath and overhead shower to suit everyone's preference. Leading up the stairs you are greeted with TWO GREAT SIZED BEDROOMS, one of which has a WC for convience. Externally, there is a FORE-COURT FRONT and the REAR GARDEN which is low maintenance with a paved patio area and gated rear access. Another added bonus to this property is that there is NO UPWARD CHAIN! SO WHY WAIT AROUND.