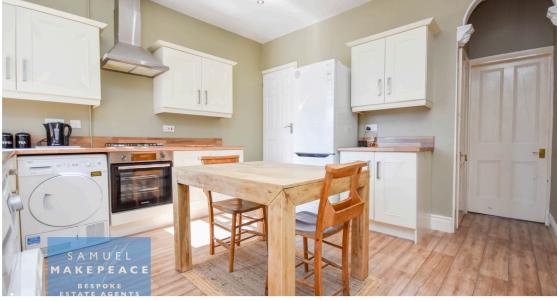

HOW WOULD YOU LIKE TO FEEL LIKE THE KING OR QUEEN WITH YOUR NEW HOME....WELL WE HAVE THE PROPERTY FOR YOU, TAKE A LOOK AT THIS LOVELY TWO BED TERRACED HOUSE SITUATED ON QUEEN STREET, IN THE SOUGHT-AFTER AREA OF KIDSGROVE. Step inside and you are greeted with the SPACIOUS LOUNGE with a bay window, leading into the KITCHEN / DINER with a cupboard space for extra storage and plenty of space for appliances. Finally, the ground floor holds the BATHROOM which has a bath and overhead shower to suit everyone's preference. Leading up the stairs you are greeted with TWO GREAT SIZED BEDROOMS, one of which has a WC for convience. Externally, there is a FORE-COURT FRONT and the REAR GARDEN which is low maintenance with a paved patio area and gated rear access. Another added bonus to this property is that there is NO UPWARD CHAIN! SO WHY WAIT AROUND.