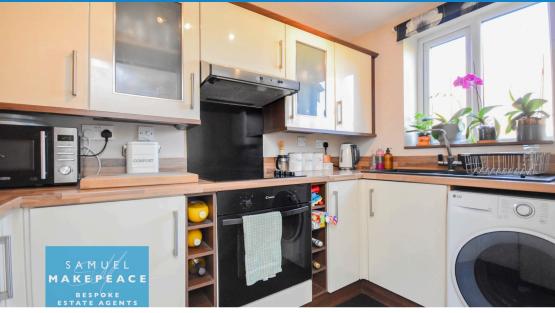

- WELL PRESENTED HOME
- CHARMING HALLWAY GREAT FOR SHOES & COATS
- MODERN KITCHEN with AMPLE STORAGE SPACE
- STYLISH LOUNGE WITH PATIO DOORS
- DELIGHTFUL CONSERVATORY WITH GARDEN VIEWS
- TWO LARGE DOUBLE BEDROOMS
- CONTEMPORARY BATHROOM with BATH & OVERHEAD SHOWER
- ENCLOSED REAR GARDEN with LAWN AREA
- TWO RESIDENTAL PARKING SPACES TO THE FRONT

ROSES ARE RED...VIOLETS ARE BLUE AND WE HAVE FOUND THE PERFECT HOUSE FOR YOU! Proudly presenting this stunning home located on **Scrimshaw Drive in the popular area of Bradeley**. Ideal for first-time buyers or investors this home is elegantly presented throughout to an impeccable standard! Upon entrance you are greeted with a handy entrance hall, following into the **lounge with gorgeous patio doors** opening to the rear garden, brining in outside inside. The ground floor also boasts a **contemporary kitchen** with ample space for storage. Completing this floor is the conservatory which creates a bright and open atmosphere throughout. Upstairs flaunts **two double bedrooms** and a **modern bathroom** with both bath and overhead shower for the best of both worlds. Externally there is a **driveway for residential parking** and a generous sized garden to the rear perfect for a morning coffee. ENOUGH OF THE RHYMES, IT'S VIEWING TIME!