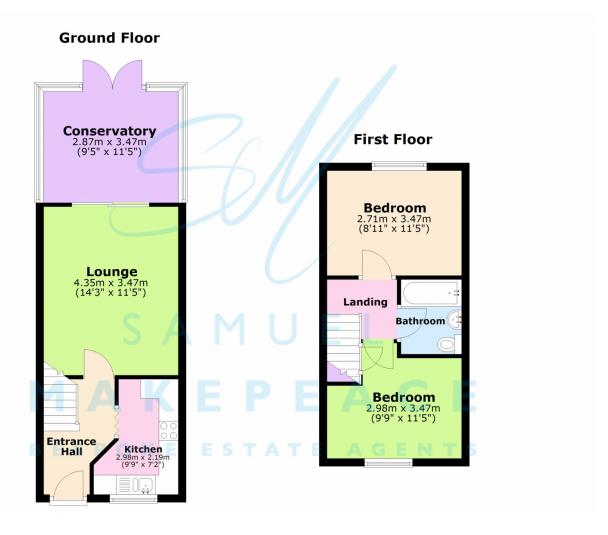

- WELL PRESENTED HOME
- CHARMING HALLWAY GREAT FOR SHOES & COATS
- MODERN KITCHEN with AMPLE STORAGE SPACE
- STYLISH LOUNGE WITH PATIO DOORS
- DELIGHTFUL CONSERVATORY WITH GARDEN VIEWS
- TWO LARGE DOUBLE BEDROOMS
- CONTEMPORARY BATHROOM with BATH & OVERHEAD SHOWER
- ENCLOSED REAR GARDEN with LAWN AREA
- TWO RESIDENTAL PARKING SPACES TO THE FRONT

ROSES ARE RED...VIOLETS ARE BLUE AND WE HAVE FOUND THE PERFECT HOUSE FOR YOU! Proudly presenting this stunning home located on **Scrimshaw Drive in the popular area of Bradeley**. Ideal for first-time buyers or investors this home is elegantly presented throughout to an impeccable standard! Upon entrance you are greeted with a handy entrance hall, following into the **lounge with gorgeous patio doors** opening to the rear garden, brining in outside inside. The ground floor also boasts a **contemporary kitchen** with ample space for storage. Completing this floor is the conservatory which creates a bright and open atmosphere throughout. Upstairs flaunts **two double bedrooms** and a **modern bathroom** with both bath and overhead shower for the best of both worlds. Externally there is a **driveway for residential parking** and a generous sized garden to the rear perfect for a morning coffee. ENOUGH OF THE RHYMES, IT'S VIEWING TIME!