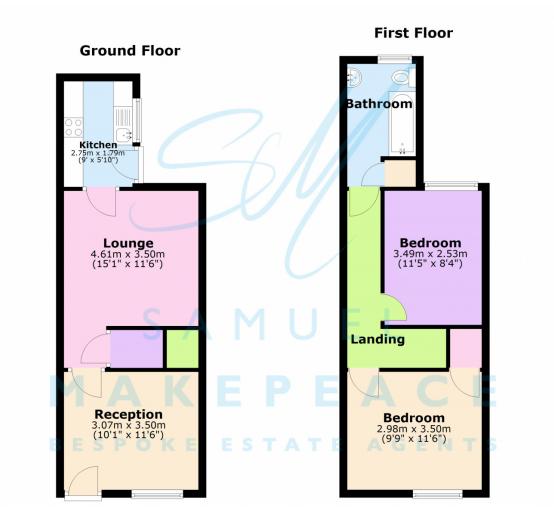

01782 914 444

- END TERRACE HOME
- TWO LARGE RECEPTION ROOMS
- FITTED KITCHEN with NEAUTRAL CUPBOARDS
- TWO DOUBLE BEDROOMS TO THE FIRST FLOOR
- FIRST FLOOR BATHROOMwith BATH TUB
- LOW MAINTENANCE REAR COURTYARD
- DOUBLE GLAZED THROUGHOUT
- NO UPWARD CHAIN
- CONTACT SAMUEL MAKEPEACE TODAY

samuelmakepeace.com | hello@samuelmakepeace.co.uk

01782 914 444

ATTENTION INVESTORS - A fantastic opportunity has arisen to purchase a TWO BEDROOM TERRACED property situated in a popular part of BURSLEM! The property offers the perfect location, ideal for walking into the TOWN CENTRE flourishing with eateries, shops and a grand theatre. Offered with a CHAIN FREE SALE this one is great! Step inside and you will find the first of TWO RECEPTION ROOMS, plenty of space and laminate wood flooring in here. Either reception room are living room or dining room depending on which way you would like! Following through is the NEUTRAL FITTED KITCHEN. Up the stairs, TWO BEDROOMS AWAIT with space aplenty. Unlike your usual terrace, this property has an upstairs BATHROOM, complete with bath and overhead shower. To the exterior, is a LOW MAINTENANCE rear patio! IF THIS SOUNDS LIKE SOMETHING YOU ARE INTERESTED IN CONTACT SAMUEL MAKEPEACE TODAY!