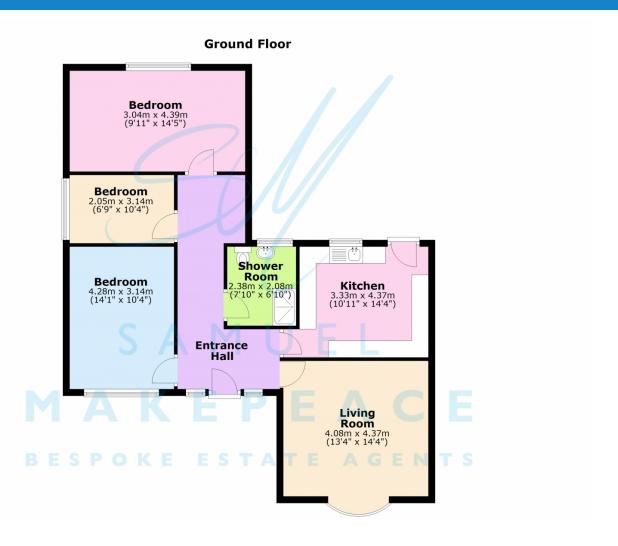

## Offers in excess of £250,000 Kingsley Road, Talke Pits, Stoke-on-Trent

- THREE BEDROOM DETACHED BUNGALOW
- LOCATED ON VAST PLOT with EXTENSIVE DRIVEWAY
- PAVED GARDEN with SIDE ACCESS
- LARGE& BRIGHT LIVING ROOM with BOW WINDOW
- FITTED KITCHEN with PATIO DOOR OPENING TO REAR
- THREE BEDROOMS TWO DOUBLES & FURTHER SINGLE
- THREE PIECE SHOWER ROOM
- CLOSE TO MAJOR ROAD LINKS M6, A500 & A34
- COMBINATION BOILER & DOUBLE GLAZED THROUGHOUT
- CONTACT SAMUEL MAKEPEACE TODAY!

# SAMUEL MAKEPEACE BESPOKE ESTATE AGENTS

If all Kings and Queens had a house on a throne, we would pop champagne and raise a toast. Prominently positioned within this highly regarded location of Kingsley Road, Talke Pits, the THREE-BEDROOM detached bungalow is certainly make you want to pop open the Champaigne! Offering a very convenient location close to a number of commuting links, including the A34, A500 and M6, with the wealth of amenities at Affinity Staffordshire shopping centre only a short walk away. You are welcomed into this SIZEABLE BUNGALOW through the entrance hall. The entrance hall allows access to every new piece of creativity starting with the bright living room boasting a large bow window, further into the kitchen, where the imagination can run wild with interior decoration and the fabulous cooking! Back into the entrance hall, we find access to the shower-room offering a three-piece suite. The main bedroom is a true sanctuary, boasting a generous size, a large window keeping the bedroom lovely and bright. Further two bedrooms await, one offering a front view which could always double up as a formal dining room. Each room offers plenty of space for double beds, or the versatility to suit your needs. To the exterior, is a welcoming extensive frontage with space for up to eight cars or even a campervan! The rear is no disappointment either, offering a paved seating area and a blank canvas to the rear of the garden allowing your creativity to run!