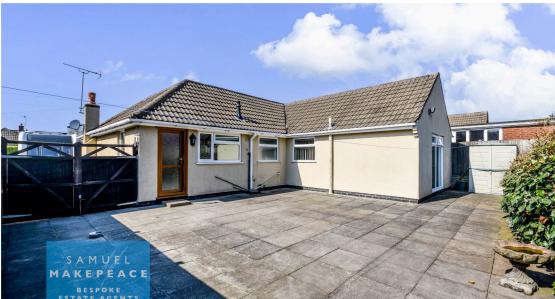

# SAMUEL MAKEPEACE BESPOKE ESTATE AGENTS

If all Kings and Queens had a house on a throne, we would pop champagne and raise a toast. Prominently positioned within this highly regarded location of Kingsley Road, Talke Pits, the THREE-BEDROOM detached bungalow is certainly make you want to pop open the Champaigne! Offering a very convenient location close to a number of commuting links, including the A34, A500 and M6, with the wealth of amenities at Affinity Staffordshire shopping centre only a short walk away. You are welcomed into this SIZEABLE BUNGALOW through the entrance hall. The entrance hall allows access to every new piece of creativity starting with the bright living room boasting a large bow window, further into the kitchen, where the imagination can run wild with interior decoration and the fabulous cooking! Back into the entrance hall, we find access to the shower-room offering a three-piece suite. The main bedroom is a true sanctuary, boasting a generous size, a large window keeping the bedroom lovely and bright. Further two bedrooms await, one offering a front view which could always double up as a formal dining room. Each room offers plenty of space for double beds, or the versatility to suit your needs. To the exterior, is a welcoming extensive frontage with space for up to eight cars or even a campervan! The rear is no disappointment either, offering a paved seating area and a blank canvas to the rear of the garden allowing your creativity to run!