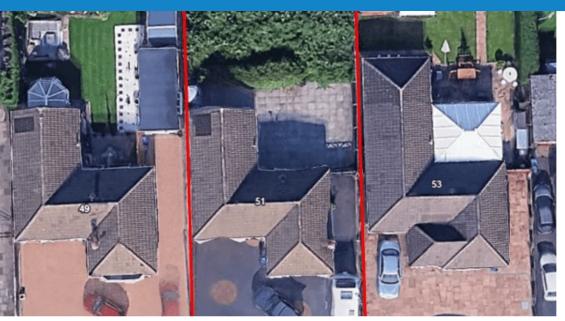

# SAMUEL MAKEPEACE BESPOKE ESTATE AGENTS

If all Kings and Queens had a house on a throne, we would pop champagne and raise a toast. Prominently positioned within this highly regarded location of Kingsley Road, Talke Pits, the THREE-BEDROOM detached bungalow is certainly make you want to pop open the Champaigne! Offering a very convenient location close to a number of commuting links, including the A34, A500 and M6, with the wealth of amenities at Affinity Staffordshire shopping centre only a short walk away. You are welcomed into this SIZEABLE BUNGALOW through the entrance hall. The entrance hall allows access to every new piece of creativity starting with the bright living room boasting a large bow window, further into the kitchen, where the imagination can run wild with interior decoration and the fabulous cooking! Back into the entrance hall, we find access to the shower-room offering a three-piece suite. The main bedroom is a true sanctuary, boasting a generous size, a large window keeping the bedroom lovely and bright. Further two bedrooms await, one offering a front view which could always double up as a formal dining room. Each room offers plenty of space for double beds, or the versatility to suit your needs. To the exterior, is a welcoming extensive frontage with space for up to eight cars or even a campervan! The rear is no disappointment either, offering a paved seating area and a blank canvas to the rear of the garden allowing your creativity to run!