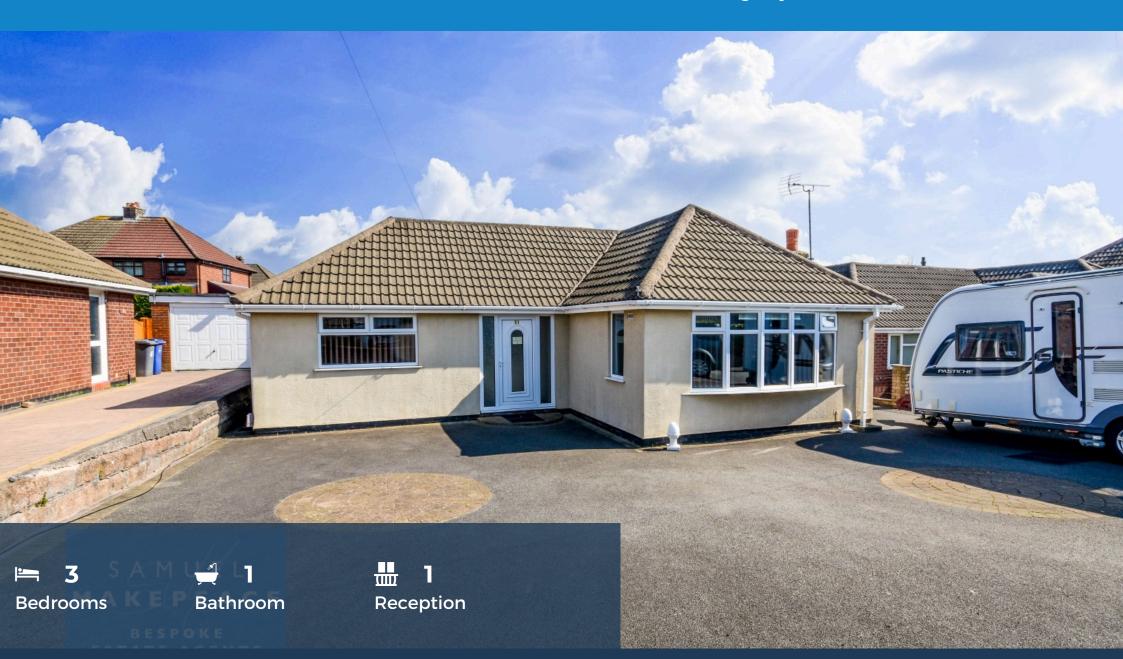

# Offers in excess of £250,000 Kingsley Road, Talke Pits, Stoke-on-Trent

## Offers in excess of £250,000 Kingsley Road, Talke Pits, Stoke-on-Trent

- THREE BEDROOM DETACHED BUNGALOW
- LOCATED ON VAST PLOT with EXTENSIVE DRIVEWAY
- PAVED GARDEN with SIDE ACCESS
- LARGE& BRIGHT LIVING ROOM with BOW WINDOW
- FITTED KITCHEN with PATIO DOOR OPENING TO REAR
- THREE BEDROOMS TWO DOUBLES & FURTHER SINGLE
- THREE PIECE SHOWER ROOM
- CLOSE TO MAJOR ROAD LINKS M6, A500 & A34
- COMBINATION BOILER & DOUBLE GLAZED THROUGHOUT
- CONTACT SAMUEL MAKEPEACE TODAY!

# SAMUEL MAKEPEACE BESPOKE ESTATE AGENTS

If all Kings and Queens had a house on a throne, we would pop champagne and raise a toast. Prominently positioned within this highly regarded location of Kingsley Road, Talke Pits, the THREE-BEDROOM detached bungalow is certainly make you want to pop open the Champaigne! Offering a very convenient location close to a number of commuting links, including the A34, A500 and M6, with the wealth of amenities at Affinity Staffordshire shopping centre only a short walk away. You are welcomed into this SIZEABLE BUNGALOW through the entrance hall. The entrance hall allows access to every new piece of creativity starting with the bright living room boasting a large bow window, further into the kitchen, where the imagination can run wild with interior decoration and the fabulous cooking! Back into the entrance hall, we find access to the shower-room offering a three-piece suite. The main bedroom is a true sanctuary, boasting a generous size, a large window keeping the bedroom lovely and bright. Further two bedrooms await, one offering a front view which could always double up as a formal dining room. Each room offers plenty of space for double beds, or the versatility to suit your needs. To the exterior, is a welcoming extensive frontage with space for up to eight cars or even a campervan! The rear is no disappointment either, offering a paved seating area and a blank canvas to the rear of the garden allowing your creativity to run!