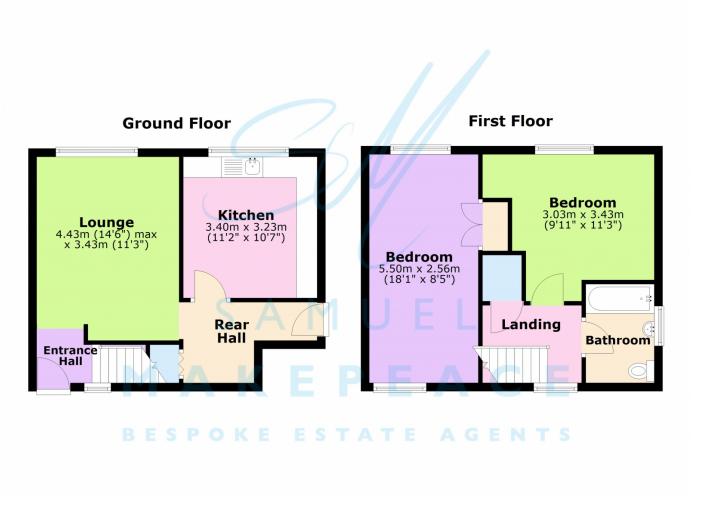

WHEN YOU SMILE MY WORLD IS BRIGHTER. You will certainly be smiling if you become the lucky owner of this **two** bedroom semi detached on St. Nicholas Avenue, Norton. It offers spacious living and a nice flat plot to enjoy both the inside and out. There is a LARGE & BRIGHT lounge, an ample sized kitchen diner, and a rear hall supporting the ground floor. To the first, there are **two double bedrooms**, and a bathroom with everything you need. Externally, you are offered off road parking and a blank canvas garden for you to tailor to your exact requirements. You will certainly be singing the wonder of you on your viewing of this perfect home.