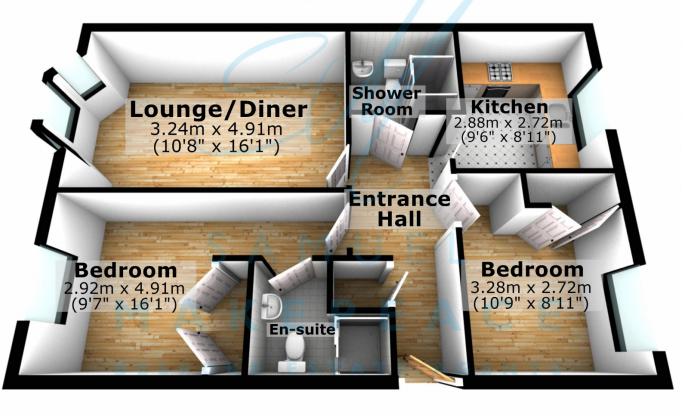

# SAMUEL MAKEPEACE BESPOKE ESTATE AGENTS

POTTER into perfection here on POTTERS Court! Nestled in the heart of Fenton, this stunning two bedroom apartment in the sought-after POTTERS Court, is a true gem, sold with no upward chain! If you're looking to potter into a home to call your own, this beautifully presented apartment could be the one for you. Step inside and be greeted by a welcoming entrance hall, complete with a handy storage cupboard, ideal for keeping things neat and tidy. The spacious lounge/diner is beautiful, boasting a charming bay window that floods the space with natural light, creating a warm and inviting atmosphere. The separate kitchen is modern and well-kept, offering ample worktop space and a stylish, well-maintained finish, perfect for cooking up a storm! The property boasts two generous double bedrooms, both featuring fitted wardrobes for all your storage needs. The master bedroom enjoys the luxury of its own ensuite bathroom, complete with a shower, because who doesn't love a little extra luxury? The recently renovated shower room, is a stylish space featuring a modern double shower cubicle, making every morning feel like a spa retreat. Outside, the apartment benefits from one allocated parking space, and the well-maintained apartment block adds to the charm of this delightful home.

#### **Ground Floor**

Address: Potters Court, ST4