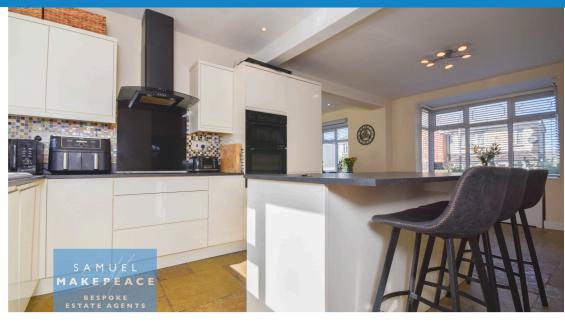

Timeless, elegant and effortlessly charming - just like the classic English ROSE, this stunning four bedroom detached home on ROSEwood Avenue is a picture of perfection. Nestled in a sought-after cul-de-sac in Stockton Brook, this home is as beautiful on the outside as it is within, boasting a spacious driveway, a neatly kept front lawn lined with hedges, and an inviting presence that feels like home from the moment you arrive. Step inside, and you'll find a home that blossoms with style and space. The spacious, bay-fronted lounge is bright and airy, offering plenty of natural light and featuring a wall-mounted gas fireplace, perfect for cosy evenings. The open-plan kitchen and family room is where this home truly flourishes - an exquisite blend of style, space, and practicality. Laid with beautiful Indian stone flooring, this area is the heart of the home, designed for both everyday living and entertaining. The sleek, modern kitchen boasts integrated appliances, ample worktop space, and a striking island/breakfast bar - perfect for casual dining or socialising. It seamlessly flows into the family living and dining space, where style meets comfort. Picture yourself unwinding by the multi fuel burner on chilly evenings, gathering around the dining table for family meals, or enjoying movie nights with the built in projector. And when the sun is shining, throw open the stunning bi-fold doors and let the outdoors in, creating a seamless transition to the garden. A separate utility room neatly hides away noisy appliances and also features a handy WC. Upstairs, the master bedroom is simply breathtaking - a serene retreat with a pitched ceiling, exposed wooden beams and an abundance of natural light. Three further double bedrooms offer plenty of space, with the rear bedroom enjoying stunning views over the garden. The modern family bathroom is beautifully designed, featuring a double shower, separate bathtub, and sleek built-in vanity units. Outside, the garden is a private retreat, with a patio area, a well-maintaine