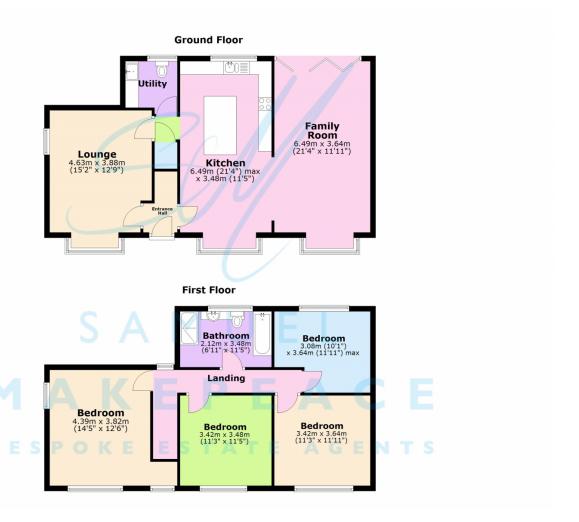

Timeless, elegant and effortlessly charming - just like the classic English ROSE, this stunning four bedroom detached home on ROSEwood Avenue is a picture of perfection. Nestled in a sought-after cul-de-sac in Stockton Brook, this home is as beautiful on the outside as it is within, boasting a spacious driveway, a neatly kept front lawn lined with hedges, and an inviting presence that feels like home from the moment you arrive. Step inside, and you'll find a home that blossoms with style and space. The spacious, bay-fronted lounge is bright and airy, offering plenty of natural light and featuring a wall-mounted gas fireplace, perfect for cosy evenings. The open-plan kitchen and family room is where this home truly flourishes - an exquisite blend of style, space, and practicality. Laid with beautiful Indian stone flooring, this area is the heart of the home, designed for both everyday living and entertaining. The sleek, modern kitchen boasts integrated appliances, ample worktop space, and a striking island/breakfast bar - perfect for casual dining or socialising. It seamlessly flows into the family living and dining space, where style meets comfort. Picture yourself unwinding by the multi fuel burner on chilly evenings, gathering around the dining table for family meals, or enjoying movie nights with the built in projector. And when the sun is shining, throw open the stunning bi-fold doors and let the outdoors in, creating a seamless transition to the garden. A separate utility room neatly hides away noisy appliances and also features a handy WC. Upstairs, the master bedroom is simply breathtaking - a serene retreat with a pitched ceiling, exposed wooden beams and an abundance of natural light. Three further double bedrooms offer plenty of space, with the rear bedroom enjoying stunning views over the garden. The modern family bathroom is beautifully designed, featuring a double shower, separate bathtub, and sleek built-in vanity units. Outside, the garden is a private retreat, with a patio area, a well-maintaine

Address: Rosewood Avenue, Stockton Brook, Stoke-On-Trent