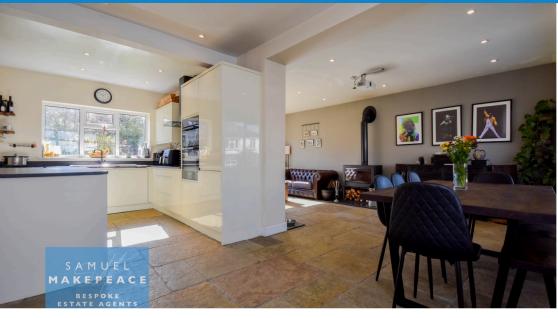

Timeless, elegant and effortlessly charming - just like the classic English ROSE, this stunning four bedroom detached home on ROSEwood Avenue is a picture of perfection. Nestled in a sought-after cul-de-sac in Stockton Brook, this home is as beautiful on the outside as it is within, boasting a spacious driveway, a neatly kept front lawn lined with hedges, and an inviting presence that feels like home from the moment you arrive. Step inside, and you'll find a home that blossoms with style and space. The spacious, bay-fronted lounge is bright and airy, offering plenty of natural light and featuring a wall-mounted gas fireplace, perfect for cosy evenings. The open-plan kitchen and family room is where this home truly flourishes - an exquisite blend of style, space, and practicality. Laid with beautiful Indian stone flooring, this area is the heart of the home, designed for both everyday living and entertaining. The sleek, modern kitchen boasts integrated appliances, ample worktop space, and a striking island/breakfast bar - perfect for casual dining or socialising. It seamlessly flows into the family living and dining space, where style meets comfort. Picture yourself unwinding by the multi fuel burner on chilly evenings, gathering around the dining table for family meals, or enjoying movie nights with the built in projector. And when the sun is shining, throw open the stunning bi-fold doors and let the outdoors in, creating a seamless transition to the garden. A separate utility room neatly hides away noisy appliances and also features a handy WC. Upstairs, the master bedroom is simply breathtaking - a serene retreat with a pitched ceiling, exposed wooden beams and an abundance of natural light. Three further double bedrooms offer plenty of space, with the rear bedroom enjoying stunning views over the garden. The modern family bathroom is beautifully designed, featuring a double shower, separate bathtub, and sleek built-in vanity units. Outside, the garden is a private retreat, with a patio area, a well-maintaine