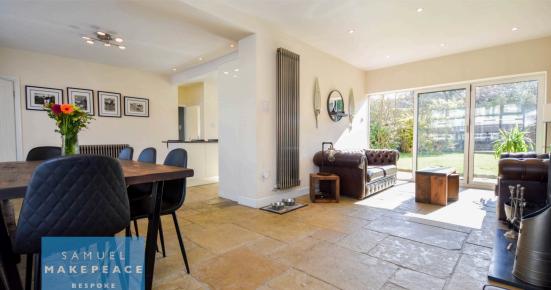

Timeless, elegant and effortlessly charming - just like the classic English ROSE, this stunning four bedroom detached home on ROSEwood Avenue is a picture of perfection. Nestled in a sought-after cul-de-sac in Stockton Brook, this home is as beautiful on the outside as it is within, boasting a spacious driveway, a neatly kept front lawn lined with hedges, and an inviting presence that feels like home from the moment you arrive. Step inside, and you'll find a home that blossoms with style and space. The spacious, bay-fronted lounge is bright and airy, offering plenty of natural light and featuring a wall-mounted gas fireplace, perfect for cosy evenings. The open-plan kitchen and family room is where this home truly flourishes - an exquisite blend of style, space, and practicality. Laid with beautiful Indian stone flooring, this area is the heart of the home, designed for both everyday living and entertaining. The sleek, modern kitchen boasts integrated appliances, ample worktop space, and a striking island/breakfast bar - perfect for casual dining or socialising. It seamlessly flows into the family living and dining space, where style meets comfort. Picture yourself unwinding by the multi fuel burner on chilly evenings, gathering around the dining table for family meals, or enjoying movie nights with the built in projector. And when the sun is shining, throw open the stunning bi-fold doors and let the outdoors in, creating a seamless transition to the garden. A separate utility room neatly hides away noisy appliances and also features a handy WC. Upstairs, the master bedroom is simply breathtaking - a serene retreat with a pitched ceiling, exposed wooden beams and an abundance of natural light. Three further double bedrooms offer plenty of space, with the rear bedroom enjoying stunning views over the garden. The modern family bathroom is beautifully designed, featuring a double shower, separate bathtub, and sleek built-in vanity units. Outside, the garden is a private retreat, with a patio area, a well-maintaine