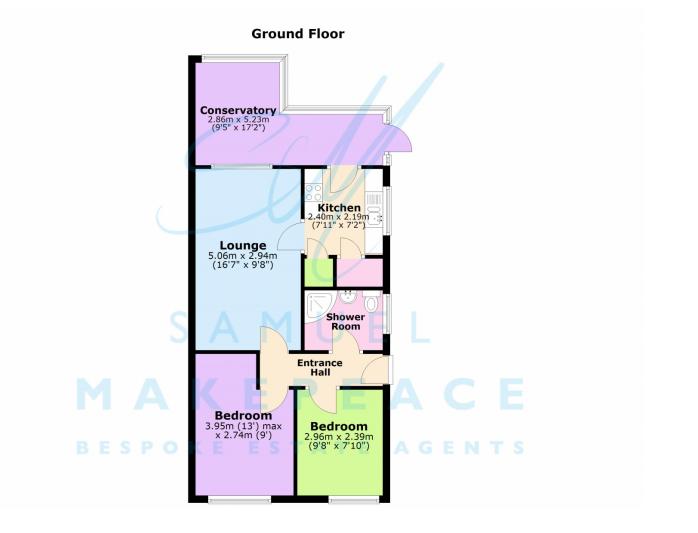

samuelmakepeace.com | hello@samuelmakepeace.co.uk

01782 914 444

A HOUSE IS MADE OF WOOD AND STONE, AND THIS IS THE PERFECT BUNGALOW FOR YOU TO CALL HOME. This charming **semi-detached bungalow**, located on the sought-after Drake Close in Eaton Park, is the perfect place to call home. As you enter, a spacious hallway sets the tone, leading you to the large, **bright lounge** that provides a welcoming space for relaxation. The adjacent sleek, **modern kitchen** is designed for both functionality and style, with ample storage in its many cupboards. At the back of the property, you'll find a **beautiful conservatory**, –perfect for enjoying the morning sunshine. Two generously sized **double bedrooms** provide versatile living spaces, suitable for a variety of needs. The **shower room**, conveniently positioned next to the bedrooms and entrance hall, ensures ease of access for both residents and guests and completed with a three-piece suite. Externally, the property boasts private **parking at the front**, with neatly maintained hedges providing added seclusion. To the rear, the landscaped garden offers a peaceful retreat, ideal for outdoor enjoyment. With **no upward chain**, this property is more than just a house—it's a potential dream home waiting for you to move in.