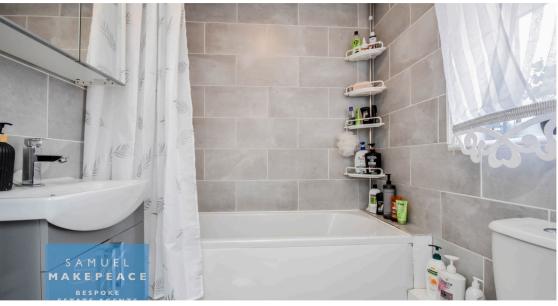

Bathroom - Double glazed window, LLWC, hand wash basin with vanity, bath with shower, Laminate wood flooring, tiled walls, extractor fan and cast iron towel warming radiator