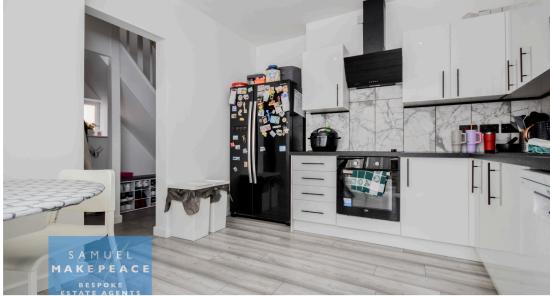

#### **ROOM DETAILS**

Entrance Hall - Double glazed window, composite door, tiled flooring and vertical panel radiator.

Living Room - Double glazed window, laminate flooring and radiator.

Kitchen - Double glazed patio doors. Fitted wall and base units with work surfaces and tiled splashback. Sink, drainer and half bowl. Built under cooker, gas hob and cooker hood. Spaces for appliances include: fridge/freezer and dishwasher. Laminate flooring and vertical panel radiator.