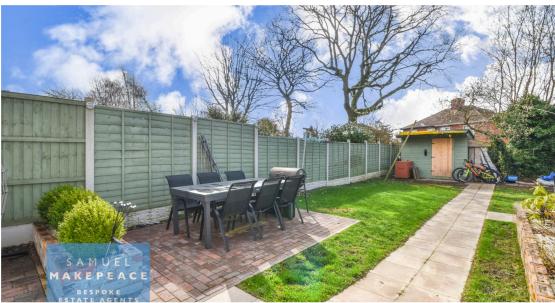

#### **EXTERIOR**

Front - Gated paved driveway for multiple

Rear - Patio area, lawn space and decorative beds and hedges.

Address: 20 Greasley Road, ST2