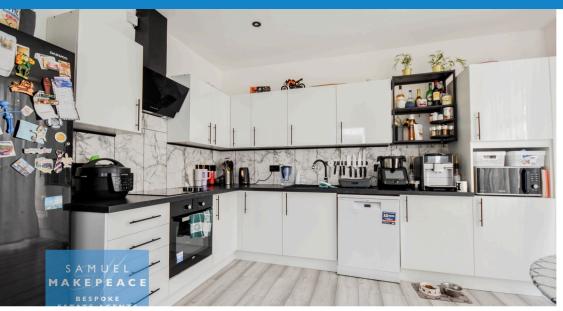

#### **ROOM DETAILS**

Entrance Hall - Double glazed window, composite door, tiled flooring and vertical panel radiator.

Living Room - Double glazed window, laminate flooring and radiator.

Kitchen - Double glazed patio doors. Fitted wall and base units with work surfaces and tiled splashback. Sink, drainer and half bowl. Built under cooker, gas hob and cooker hood. Spaces for appliances include: fridge/freezer and dishwasher. Laminate flooring and vertical panel radiator.