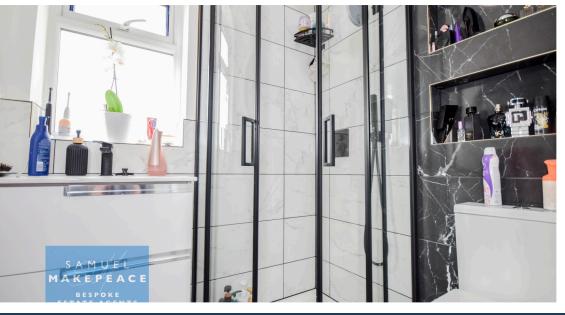

Shower Room - Double glazed window. LLWC, hand wash basin with vanity, shower cubicle. Tiled flooring, part tiled walls, extractor fan and towel warming radiator.

Laundry - Double glazed window. Fitted base units with work surface. Appliance space includes: washing machine and dryer. Tiled flooring.

Bathroom - Double glazed window, LLWC, hand wash basin with vanity, bath with shower, Laminate wood flooring, tiled walls, extractor fan and cast iron towel warming radiator