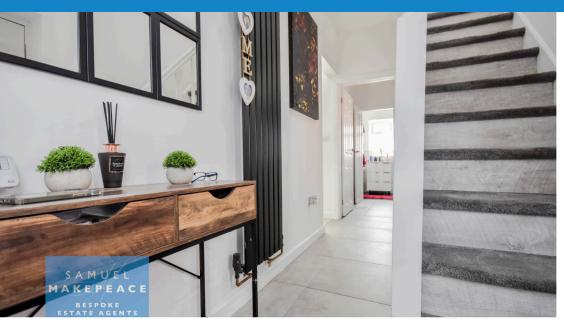

#### **ROOM DETAILS**

Entrance Hall - Double glazed window, composite door, tiled flooring and vertical panel radiator.

Living Room - Double glazed window, laminate flooring and radiator.

Kitchen - Double glazed patio doors. Fitted wall and base units with work surfaces and tiled splashback. Sink, drainer and half bowl. Built under cooker, gas hob and cooker hood. Spaces for appliances include: fridge/freezer and dishwasher. Laminate flooring and vertical panel radiator.

Landing - Double glazed window, laminate wood flooring and loft access.

Bedroom One - Double glazed window, cupboard and cast-iron radiator.

Bedroom Two - Double glazed window, and cast-iron radiator.

Bedroom Three - Double glazed window, fitted wardrobes and cast-iron radiator.