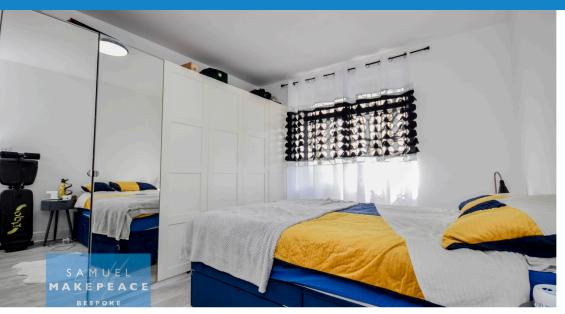

Landing - Double glazed window, laminate wood flooring and loft access.

Bedroom One - Double glazed window, cupboard and cast-iron radiator.

Bedroom Two - Double glazed window, and cast-iron radiator.

Bedroom Three - Double glazed window, fitted wardrobes and cast-iron radiator.