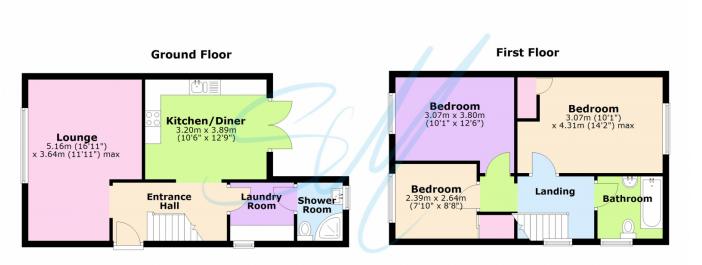

#### **ROOM DETAILS**

Entrance Hall - Double glazed window, composite door, tiled flooring and vertical panel radiator.

Living Room - Double glazed window, laminate flooring and radiator.

Kitchen - Double glazed patio doors. Fitted wall and base units with work surfaces and tiled splashback. Sink, drainer and half bowl. Built under cooker, gas hob and cooker hood. Spaces for appliances include: fridge/freezer and dishwasher. Laminate flooring and vertical panel radiator.

Shower Room - Double glazed window. LLWC, hand wash basin with vanity, shower cubicle. Tiled flooring, part tiled walls, extractor fan and towel warming radiator.

Laundry - Double glazed window. Fitted base units with work surface. Appliance space includes: washing machine and dryer. Tiled flooring.

Landing - Double glazed window, laminate wood flooring and loft access.

Bedroom One - Double glazed window, cupboard and cast-iron radiator.

Bedroom Two - Double glazed window, and cast-iron radiator.

Bedroom Three - Double glazed window, fitted wardrobes and cast-iron radiator.

Bathroom - Double glazed window, LLWC, hand wash basin with vanity, bath with shower, Laminate wood flooring, tiled walls, extractor fan and cast iron towel warming radiator