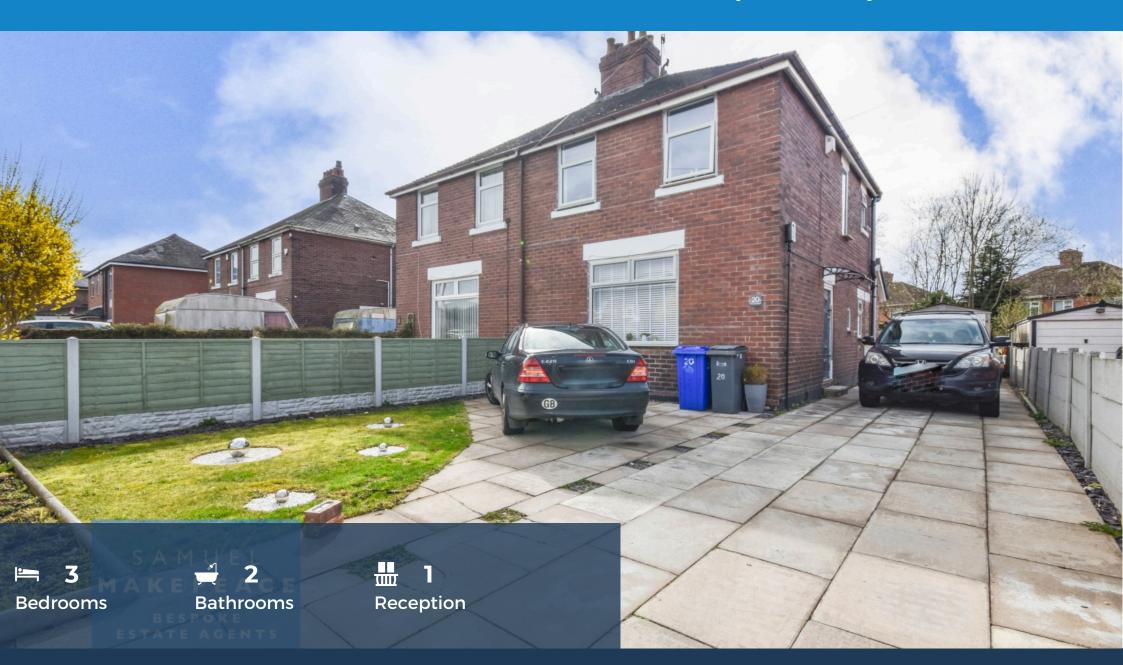

- THREE BEDROOM BEAUTIFULLY PRESENTED HOME
- STUNNING INTERIORS THROUGHOUT
- OPEN PLAN HIGH SPEC KITCHEN DINER
- HANDY GROUND FLOOR LAUNDRY ROOM & SHOWER ROOM
- SPACIOUS LIVING ROOM with LARGE WINDOW
- THREE GOOD SIZED BEDROOMS TWO DOUBLES & FURTHER SINGLE
- CHIC TILED BATHROOM
- EXTENSIVE DRIVEWAY with SIDE ACCESS
- LOW MAINTENNACE GARDEN with PATIO AREAS

"Greese is the word, is the word that you heard" GREASLEY ROAD is the time, is the place, is the motion" Step into a home that will electrify you like a bolt of lightning. Nestled in a popular estate, this stunning three-bedroom property offers everything you need and more. With a prime location close to local amenities and a beautifully finished interior, this home is a true showstopper. As you enter, you're welcomed by a spacious entrance hall that leads to the **bright and airy lounge**, perfect for relaxing or entertaining. Natural light pours in, creating a warm and inviting atmosphere throughout. Next, discover the **immaculate kitchen/diner**, designed with a perfect blend of style and functionality. It boasts plenty of space for appliances, as well as sleek integrated units to make cooking a breeze. The first floor is also home to a **chic shower room** and a **practical laundry room**, keeping noisy appliances out of sight. Upstairs, you'll find **three generously sized bedrooms**, each finished to an impeccable standard. The third bedroom even features built-in wardrobes for added convenience. The family bathroom is the epitome of modern elegance, with tasteful, contemporary touches that elevate the space. Outside, the property offers a paved patio area with a lush lawn—ideal for outdoor dining, entertaining, or simply unwinding. Plus, there's a handy storage shed to keep all your garden tools tucked away. To the front, a **driveway with space for multiple vehicles** ensures you'll never be short on parking, while side access leads you to the rear garden, complete with a neat lawn and paved pathway. If this sounds like the dream home you've been waiting for, make your move today.

#### **EXTERIOR**

Front - Gated paved driveway for multiple

Rear - Patio area, lawn space and decorative beds and hedges.

Address: 20 Greasley Road, ST2