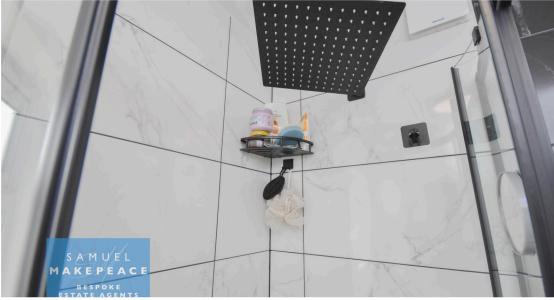

Shower Room - Double glazed window. LLWC, hand wash basin with vanity, shower cubicle. Tiled flooring, part tiled walls, extractor fan and towel warming radiator.

Laundry - Double glazed window. Fitted base units with work surface. Appliance space includes: washing machine and dryer. Tiled flooring.

Bathroom - Double glazed window, LLWC, hand wash basin with vanity, bath with shower, Laminate wood flooring, tiled walls, extractor fan and cast iron towel warming radiator