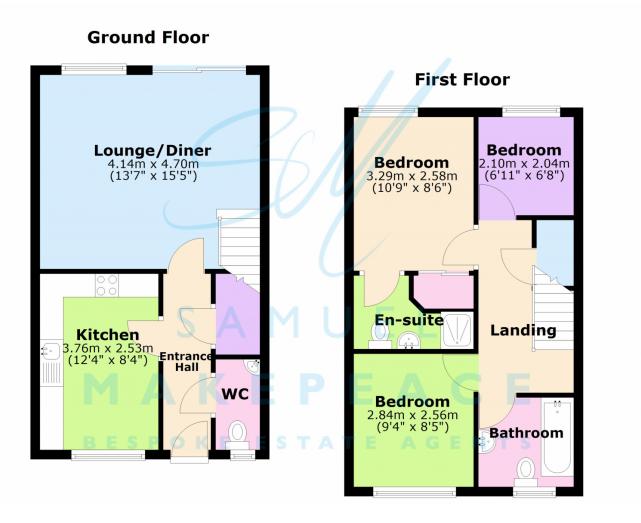

#### **ROOM DETAILS**

Entrance Hall - Double glazed door, laminate flooring, cupboard and radiator.

Living Room/ Dining Room - Double glazed windows, double glazed patio door. Laminate flooring and radiator.

Kitchen - Double glazed window. Fitted wall and base units with work surfaces and tiled splashback. Sink, drainer and half bowl, built cooker, electric hob an cooker hood. Appliance space includes: washing machine, dishwasher and fridge/freezer. Laminate flooring and radiator.

#### Landing - Cupboard.

Bedroom One - Double glazed window fitted wardrobes and radiator.

Ensuite - Double glazed window. LLWC, hand wash basin and shower cubicle. Extractor fan and radiator.

Bedroom Two - Double glazed window and radiator

Bedroom Three - Double glazed window and radiator.

Bathroom - Double glazed window. LLWC, hand wash basin and bath with shower head. Extractor fan and radiator.