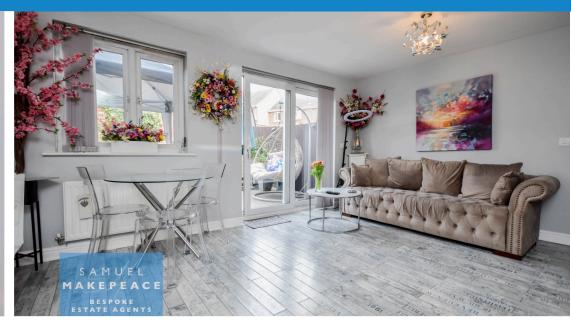

#### **ROOM DETAILS**

Entrance Hall - Double glazed door, laminate flooring, cupboard and radiator.

Living Room/ Dining Room - Double glazed windows, double glazed patio door. Laminate flooring and radiator.