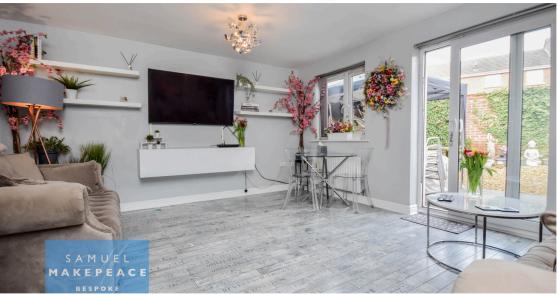

#### **ROOM DETAILS**

Entrance Hall - Double glazed door, laminate flooring, cupboard and radiator.

Living Room/ Dining Room - Double glazed windows, double glazed patio door. Laminate flooring and radiator.