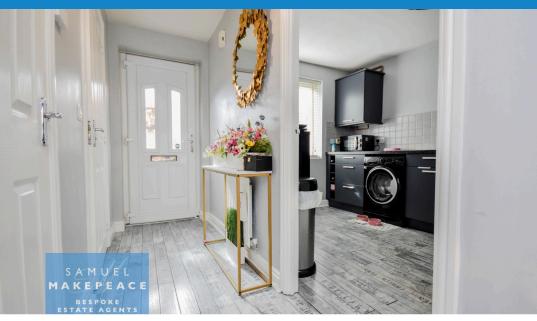

#### **ROOM DETAILS**

Entrance Hall - Double glazed door, laminate flooring, cupboard and radiator.

Living Room/ Dining Room - Double glazed windows, double glazed patio door. Laminate flooring and radiator.

Kitchen - Double glazed window. Fitted wall and base units with work surfaces and tiled splashback. Sink, drainer and half bowl, built cooker, electric hob an cooker hood. Appliance space includes: washing machine, dishwasher and fridge/freezer. Laminate flooring and radiator.