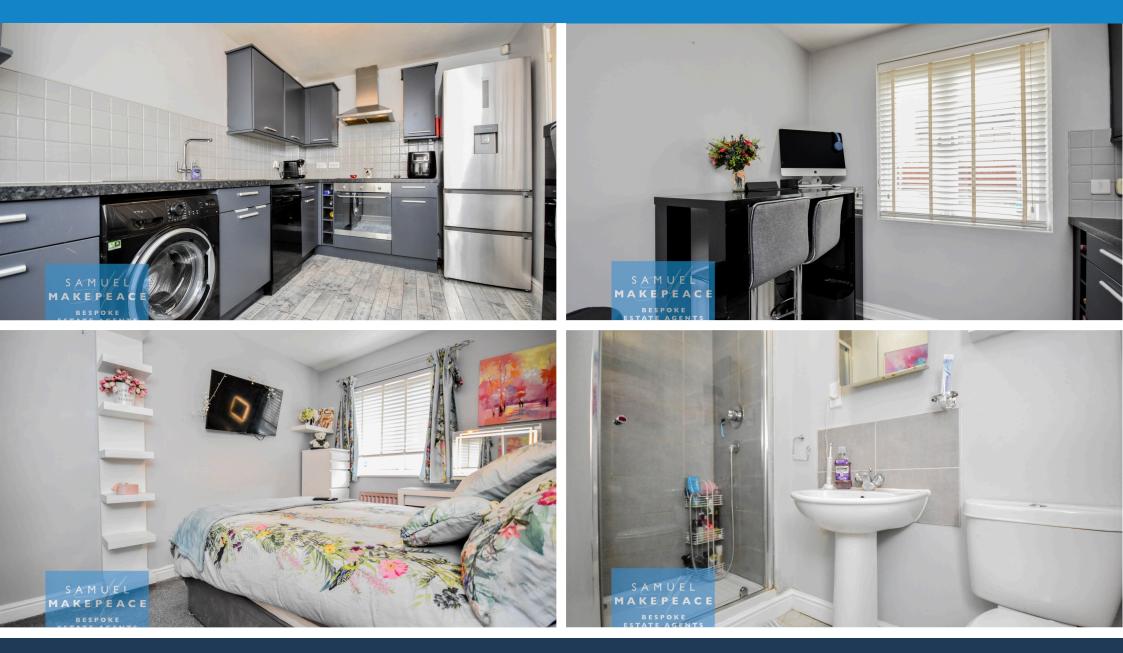

#### **ROOM DETAILS**

Entrance Hall - Double glazed door, laminate flooring, cupboard and radiator.

Living Room/ Dining Room - Double glazed windows, double glazed patio door. Laminate flooring and radiator.

Kitchen - Double glazed window. Fitted wall and base units with work surfaces and tiled splashback. Sink, drainer and half bowl, built cooker, electric hob an cooker hood. Appliance space includes: washing machine, dishwasher and fridge/freezer. Laminate flooring and radiator.

#### Landing - Cupboard.

Bedroom One - Double glazed window fitted wardrobes and radiator.

Ensuite - Double glazed window. LLWC, hand wash basin and shower cubicle. Extractor fan and radiator.

Bedroom Two - Double glazed window and radiator

Bedroom Three - Double glazed window and radiator.

Bathroom - Double glazed window. LLWC, hand wash basin and bath with shower head. Extractor fan and radiator.