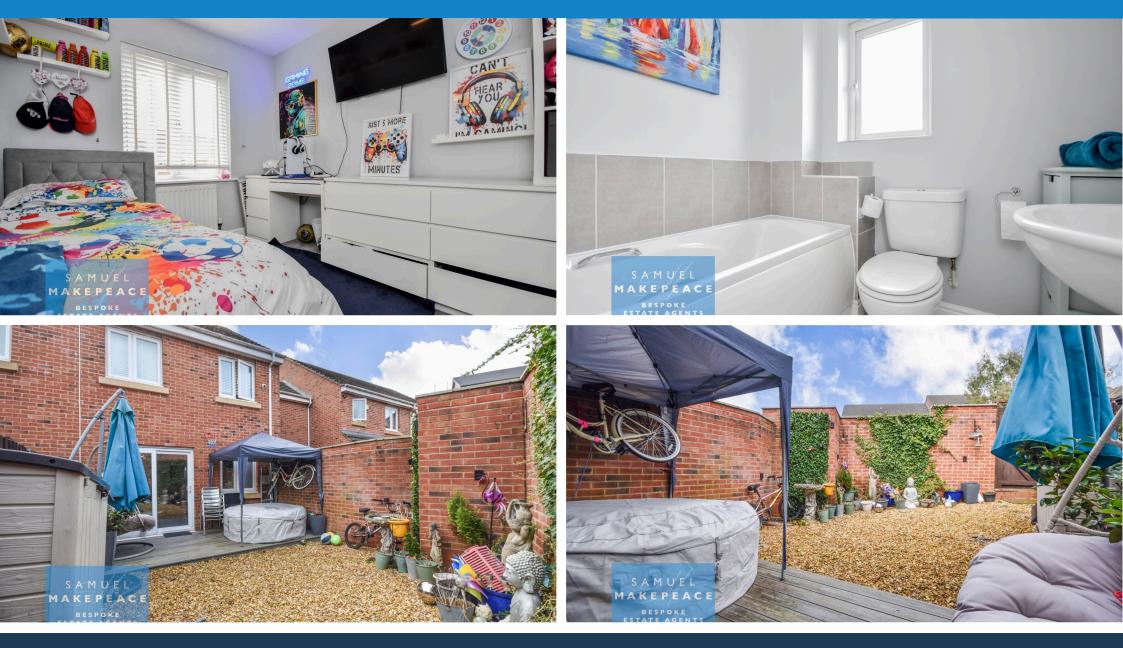

#### Landing - Cupboard.

Bedroom One - Double glazed window fitted wardrobes and radiator.

Ensuite - Double glazed window. LLWC, hand wash basin and shower cubicle. Extractor fan and radiator.

Bedroom Two - Double glazed window and radiator

Bedroom Three - Double glazed window and radiator.

Bathroom - Double glazed window. LLWC, hand wash basin and bath with shower head. Extractor fan and radiator.

#### EXTERIOR

Front - Two allocated parking

Rear - Pebbled garden with decking rear to the top, gated rear access to allocated spaces.

samuelmakepeace.com | hello@samuelmakepeace.co.uk