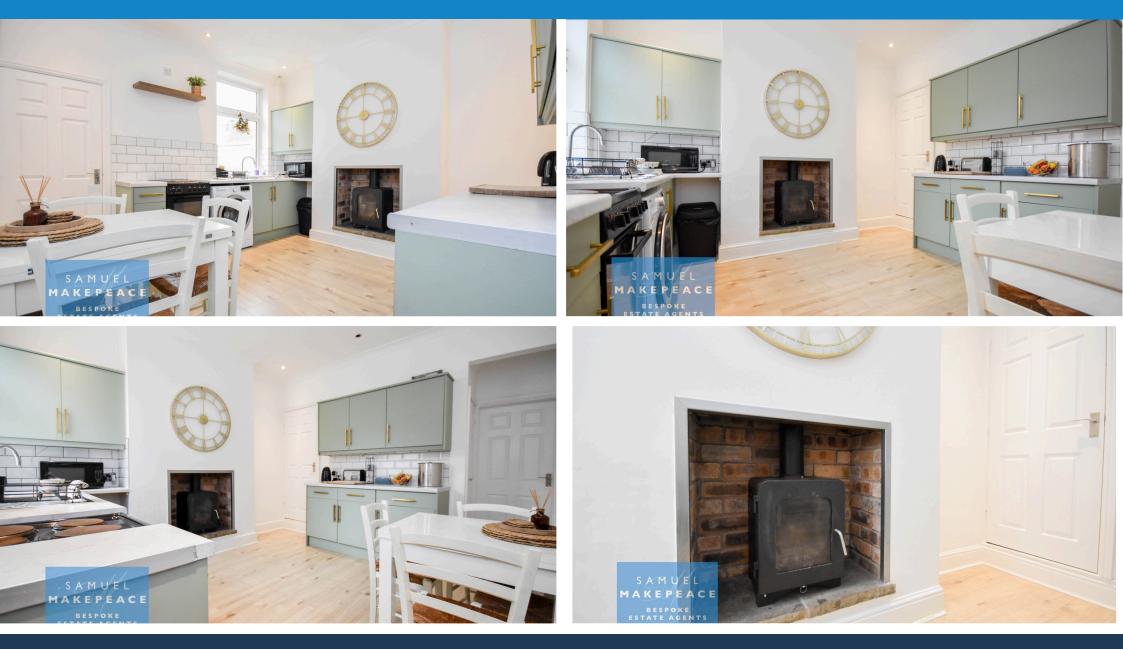

Lounge - Double glazed window, wood flooring, wood burner and radiator.

Kitchen - Double glazed window. Fitted wall and base units with work surfaces and splashback. Sink and drainer, spaces for cooker and washing machine. Laminate flooring and radiator.