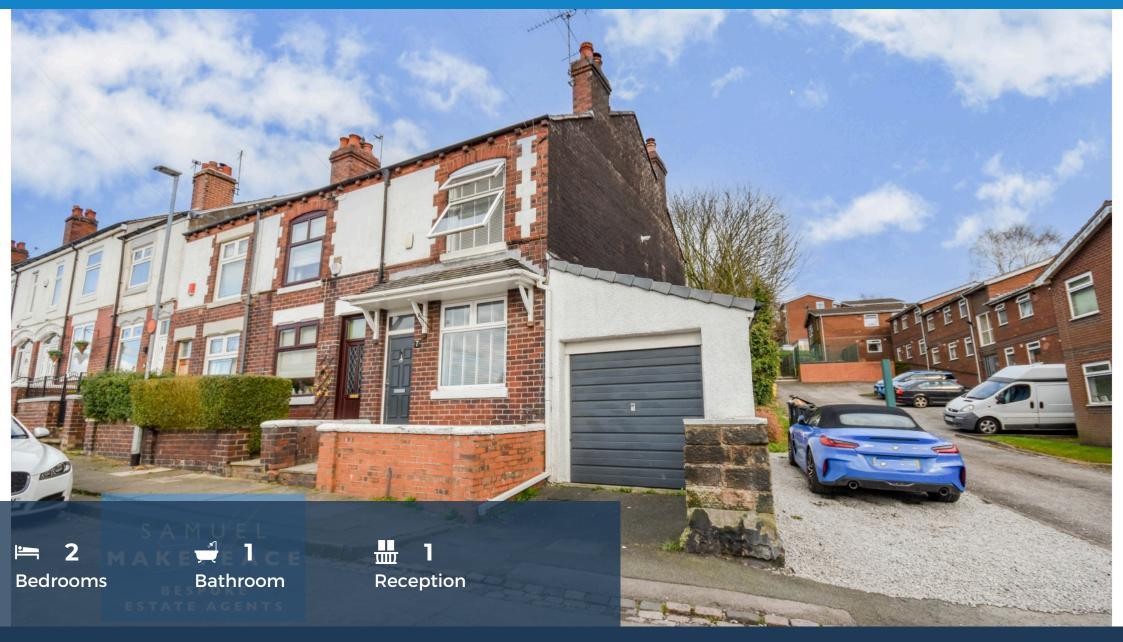

01782 914 444

- TWO BEDROOM END OF TERRACE HOUSE WITH GARAGE & PARKING
- IMMACULATELY PRESENTED THROUGHOUT
- LARGE LOUNGE WITH LOG BURNER
- KITCHEN DINER WITH PLENTY OF WORKTOP AND CUPBOARD SPACE
- GROUND FLOOR BATHROOM
- TWO DOUBLE BEDROOMS
- LARGE ENCLOSED REAR GARDEN
- GARAGE & PARKING CLOSE TO LOCAL AMENITIES AND WALKING DISTANCE TO TRAIN STATION

samuelmakepeace.com | hello@samuelmakepeace.co.uk

01782 914 444

Sugar and spice and all things nice, this FANTASTIC property on Lamb Street definitey fits into this bracket, with GARAGE and PARKING I'm sure this is everything you've been looking for. Step inside to the LARGE LIVING room and you will find a spacious living area with a cosy log burner and wooden floor. Next is the KITCHEN DINER which has been tastefully decorated and has plenty of cupboard space, worktop space and space for appliances! Before you reach the bathroom, there is a rear hall come utility area that allows access to the rear garden, and currently is used for housing the fridge! The PRISTINE BATHROOM is spacious, part tiled and has vinyl flooring. Lets go upstairs, here you will find TWO DOUBLE BEDROOMS with space for wardrobes and draws. The front bedroom has a handy storage cupboard too! Externally, the property benefits from a GARAGE and PARKING SPACE. To the rear there is a enclosed paved patio garden which is low maintenance and also has access to the garage, and side gate access to the road. Lamb street is walking distance to all of Kidsgrove's local amenities such as shops, cafe's, local pubs, and also Kidsgrove Train Station. So if you're looking for Sugar, Spice or anything nice... I'm sure you're looking for LAMB STREET! Call Samuel Makepeace Bespoke Estate Agents Today!