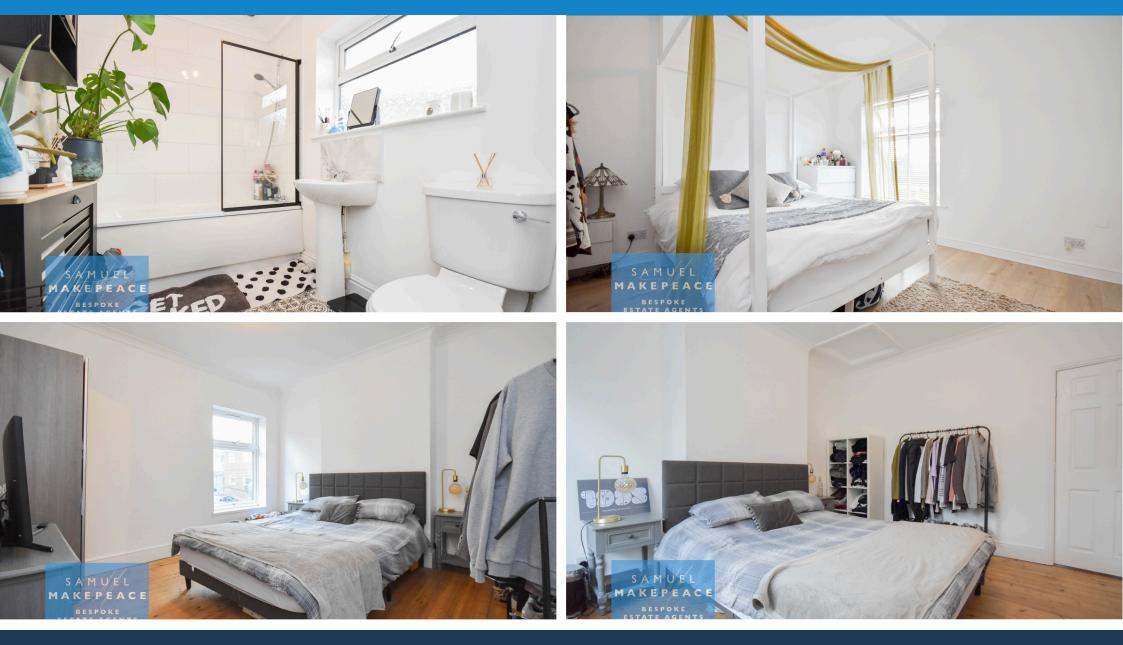

Laundry - Double glazed window, space for fridge/freezer, laminate flooring and radiator.

Bathroom - Double glazed window. LLWC, hand wash basin, bath with shower. Viny flooring, part tiled walls, extractor fan and radiator.

Bedroom One -Double glazed window, laminate flooring, cupboard and radiator.

Bedroom Two -Double glazed window, wood flooring ad radiator.

samuelmakepeace.com | hello@samuelmakepeace.co.uk

01782 914 444

Address: Lamb Street, Kidsgrove, Stoke-on-Trent