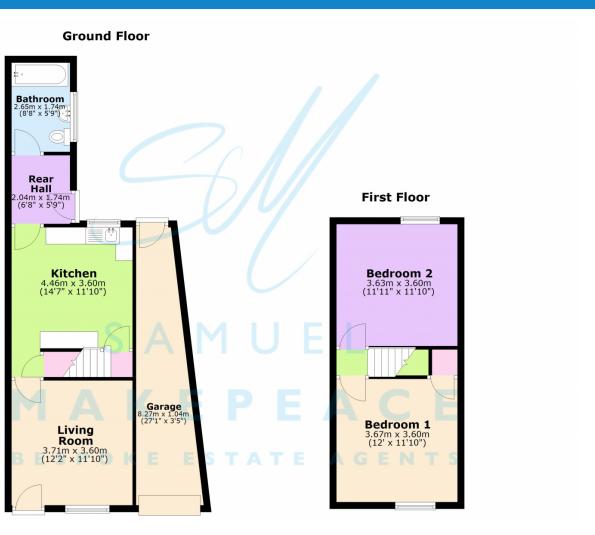

Lounge - Double glazed window, wood flooring, wood burner and radiator.

Kitchen - Double glazed window. Fitted wall and base units with work surfaces and splashback. Sink and drainer, spaces for cooker and washing machine. Laminate flooring and radiator.

Laundry - Double glazed window, space for fridge/freezer, laminate flooring and radiator.

Bathroom - Double glazed window. LLWC, hand wash basin, bath with shower. Viny flooring, part tiled walls, extractor fan and radiator.

Bedroom One -Double glazed window, laminate flooring, cupboard and radiator.

Bedroom Two -Double glazed window, wood flooring ad radiator.

samuelmakepeace.com | hello@samuelmakepeace.co.uk

01782 914 444

Address: Lamb Street, Kidsgrove, Stoke-on-Trent