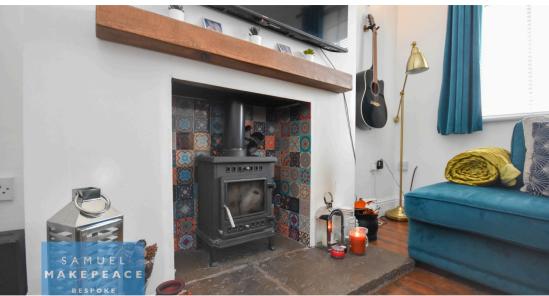

Lounge - Double glazed window, wood flooring, wood burner and radiator.

Kitchen - Double glazed window. Fitted wall and base units with work surfaces and splashback. Sink and drainer, spaces for cooker and washing machine. Laminate flooring and radiator.