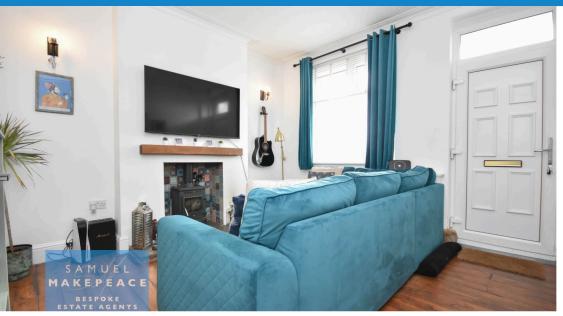

Lounge - Double glazed window, wood flooring, wood burner and radiator.

Kitchen - Double glazed window. Fitted wall and base units with work surfaces and splashback. Sink and drainer, spaces for cooker and washing machine. Laminate flooring and radiator.