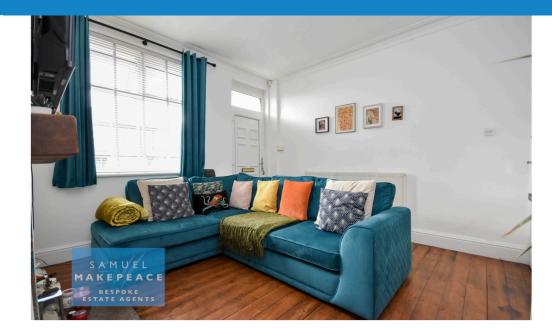

Lounge - Double glazed window, wood flooring, wood burner and radiator.

Kitchen - Double glazed window. Fitted wall and base units with work surfaces and splashback. Sink and drainer, spaces for cooker and washing machine. Laminate flooring and radiator.